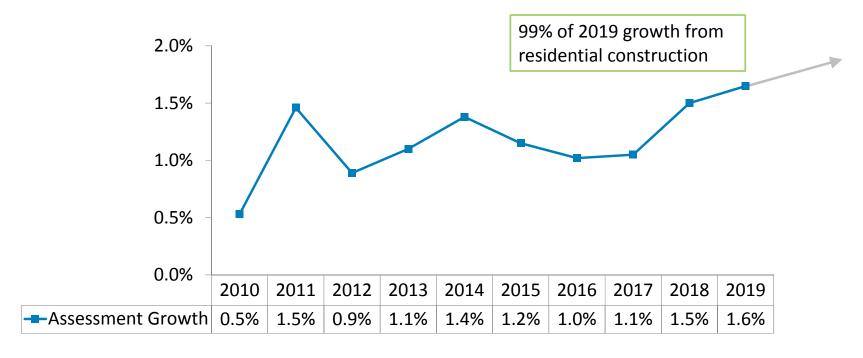

#### Other Base Budget Considerations

Separate report recommendations within guidance

 Assessment Growth of 1.65% (\$5.7M) used to fund DC discretionary grants (\$3.5M)

Zero net impact

NPCA refund of \$1.28M used to fund one-time items

#### **Assessment Growth**

Ten year average assessment growth of 1.17%

#### Assessment Growth

Assessment growth is the result of physical changes to the Region's tax base during a year, providing 1.65% or \$5,721,350 in general levy from new taxpayers. Our Budget Guidance Policy recommends sharing these dollars between the Niagara Regional Police Service and Regional Departments. Increases to Tax Increment Grants (TIGs) are funded first, before apportionment, however there are no increases to TIGs anticipated this year due to timing of construction. The detailed calculation can be found in Appendix 3.