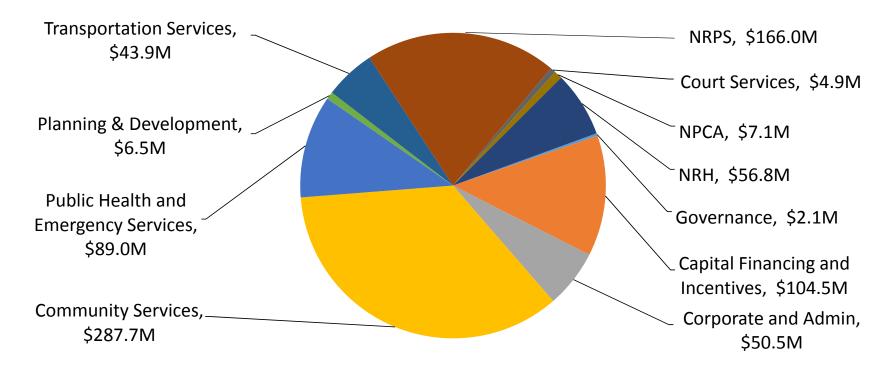

## Where the Money Goes

2019 Gross Budget of \$819 Million

Table 1 – Regional Departmental Budget

|                                | 2018          | 2019          | \$ Change     | %       |
|--------------------------------|---------------|---------------|---------------|---------|
|                                | (in millions) | (in millions) | (in millions) | Change  |
| Gross Expenditure              | 554.0         | 569.8         | 15.8          | 2.86%   |
| Business Support allocation    | (17.0)        | (18.9)        | (1.9)         | -11.18% |
| Gross Budget Total             | 537.0         | 550.9         | 13.9          | 2.59%   |
| Revenues                       | (362.4)       | (372.8)       | (10.4)        | -2.87%  |
| Net Regional Department Budget | 174.6         | 178.1         | 3.5           | 2.00%   |

# Niagara Region Departments Budget

| Object of Expenditure                           | 2018 Budget   | 2019 Budget   | \$ Variance  | % Variance | Note |
|-------------------------------------------------|---------------|---------------|--------------|------------|------|
| Compensation                                    | 225,716,835   | 234,471,496   | 8,754,661    | 3.88%      | (1)  |
| Administrative                                  | 21,875,000    | 21,355,874    | (519,126)    | -2.37%     |      |
| Operational & Supply                            | 28,315,049    | 29,932,569    | 1,617,520    | 5.71%      |      |
| Occupancy & Infrastructure                      | 12,318,818    | 12,512,911    | 194,093      | 1.58%      |      |
| Equipment, Vehicles, Technology                 | 7,341,310     | 8,390,952     | 1,049,642    | 14.30%     |      |
| Community Assistance                            | 167,884,936   | 168,844,231   | 959,295      | 0.57%      |      |
| Partnership, Rebate, Exemption                  | 13,239,796    | 7,527,014     | (5,712,782)  | -43.15%    | (2)  |
| Financial Expenditures                          | 56,086,461    | 64,885,600    | 8,799,139    | 15.69%     | (3)  |
| Transfers To Funds                              | 21,990,640    | 22,755,030    | 764,390      | 3.48%      |      |
| Expense Allocations To Capital                  | (130,000)     | (140,000)     | (10,000)     | 7.69%      |      |
| Allocation Between Departments                  | (632,187)     | (703,983)     | (71,796)     | 11.36%     |      |
| Total Expenditure before Indirect Allocations   | 554,006,658   | 569,831,694   | 15,825,036   | 2.86%      |      |
| Indirect Allocation to Rate and Courts          | (5,985,882)   | (6,555,391)   | (569,509)    | 9.51%      | (4)  |
| Capital Financing Allocation to Rate and Courts | (11,045,346)  | (12,379,731)  | (1,334,385)  | 12.08%     | (5)  |
| Total Expenditure                               | 536,975,430   | 550,896,572   | 13,921,142   | 2.59%      |      |
| Taxation                                        | (13,057,173)  | (15,267,076)  | (2,209,903)  | 16.92%     |      |
| Federal & Provincial Grants                     | (291,104,611) | (297,616,093) | (6,511,482)  | 2.24%      |      |
| By-Law Charges & Sales                          | (8,796,617)   | (10,311,335)  | (1,514,718)  | 17.22%     |      |
| Other Revenue                                   | (39,533,657)  | (40,281,825)  | (748,168)    | 1.89%      |      |
| Transfers From Funds                            | (9,914,348)   | (9,318,335)   | 596,013      | -6.01%     |      |
| Total Revenue                                   | (362,406,406) | (372,794,664) | (10,388,258) | 2.87%      |      |
| Net Levy Budget                                 | 174,569,024   | 178,101,907   | 3,532,883    | 2.00%      | (6)  |