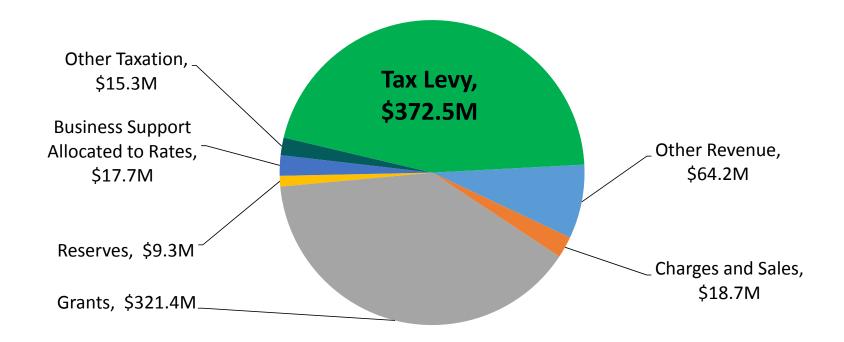

## Where the Money Goes

2019 Gross Budget of \$819 Million

#### Where the Money Comes From

\$372.5 Million Tax Levy – 45% of Total Gross Budget

Total levy increase per report recommendations is 5.8%

2019 Levy Operating Budget

| (in millions)                                | 2018    | 2019    | \$     | Assessment | %      |
|----------------------------------------------|---------|---------|--------|------------|--------|
|                                              | Budget  | Budget  | Change | Growth     | Change |
| Regional Departments                         | \$174.6 | \$178.1 | \$3.5  |            | 2.0%   |
| DC Grants (net of assessment growth)         |         | 3.5     | 3.5    | (3.5)      | 0.0%   |
| One-time initiatives                         |         | 1.3     | 1.3    |            |        |
| (net of NPCA refund)                         |         | (1.3)   | (1.3)  |            | 0.0%   |
| ABCs at guidance* (net of assessment growth) | 172.2   | 177.7   | 5.5    | (2.2)      | 2.0%   |
| Base Budget                                  | 346.7   | 359.3   | 12.6   | (5.7)      | 2.0%   |
| Niagara Regional Transit                     |         | 7.9     | 7.9    |            | 2.3%   |
| Waterfront and Culture programs              |         | 1.2     | 1.2    |            | 0.4%   |
| NRPS in excess of guidance                   |         | 4.3     | 4.3    |            |        |
| (net of other ABCs under guidance*)          |         | (0.3)   | (0.3)  |            | 1.1%   |
| Levy Impact (net of assessment growth)       | \$346.7 | \$372.5 | \$25.7 | (\$5.7)    | 5.8%   |
| Permanent FTEs**                             | 3,416.0 | 3,468.2 | 52.1   |            |        |