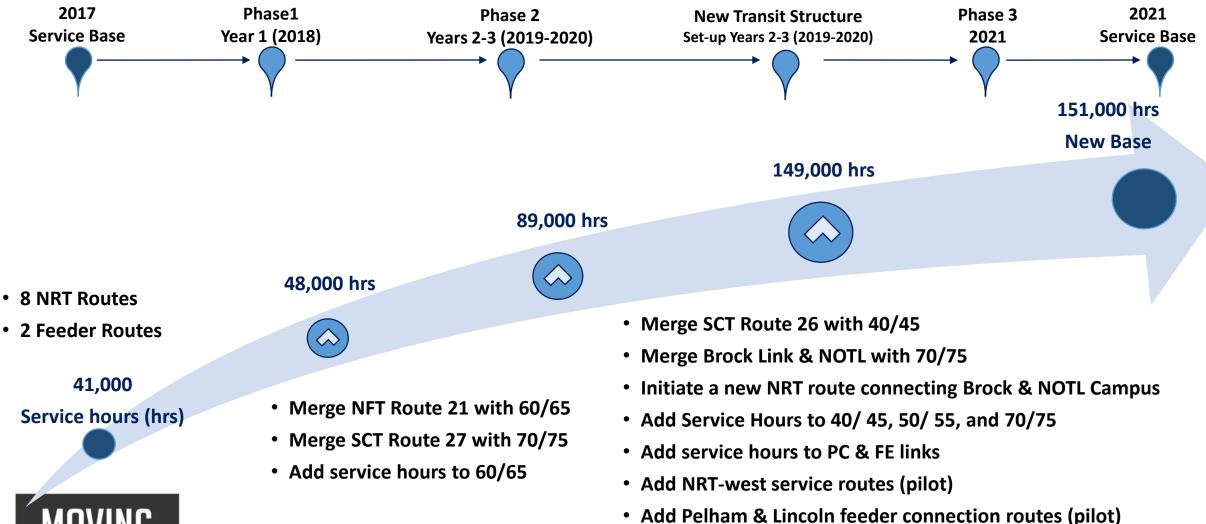

#### Key Inter-Municipal Transit Milestones:

| 2011-2017  | NRT IMT pilot service                                                                                   |
|------------|---------------------------------------------------------------------------------------------------------|
| Feb. 2017  | Niagara Transit Service Delivery and Governance Strategy<br>Report (Dillon Consulting, "Dillon Report") |
| June 2017  | Unanimous 'triple majority' achieved                                                                    |
| Dec. 2017  | Unanimous transit MOU (STC/NR/NF/WE)                                                                    |
| May 2018   | Unanimous 3-year ext. of NRT service                                                                    |
| Sept. 2018 | IMT Service Implementation Strategy                                                                     |

#### LNTC/IMTWG focus is on numerous customer-facing system improvements

- 3-year NRT operating extension now 'permanent' service with triple majority
- Post-secondary student union contracts (U-Pass agreements)
- Sept. 2018 NRT service enhancements
- Single mobile platform for all systems Transit App
- Common Service Guidelines consistency/standardization across all systems
- Distinct route numbers to avoid customer confusion.
- Backend on/off board technology merger to single provider
- Consolidated after hours customer service provider
- "Moving Transit Forward" public awareness campaign

# Moving Transit Forward: Where We're Going

- Rationalization of duplicate post-secondary routes for efficiency
- Better integration with municipal transit i.e. 30 minute Service, Sunday and Holiday Service
- New Niagara-West IMT link (integration with GO Transit – bus + train)
- New dynamic transit services for low-demand areas
- Improved connections to GO Train service
- Integrated fares and payment technology i.e. mobile ticketing
- New or enhanced amenities, e.g. Wi-Fi, bus shelters

## IMT Service Enhancement Implementation Strategy

\*Subject to Regional Council Approval