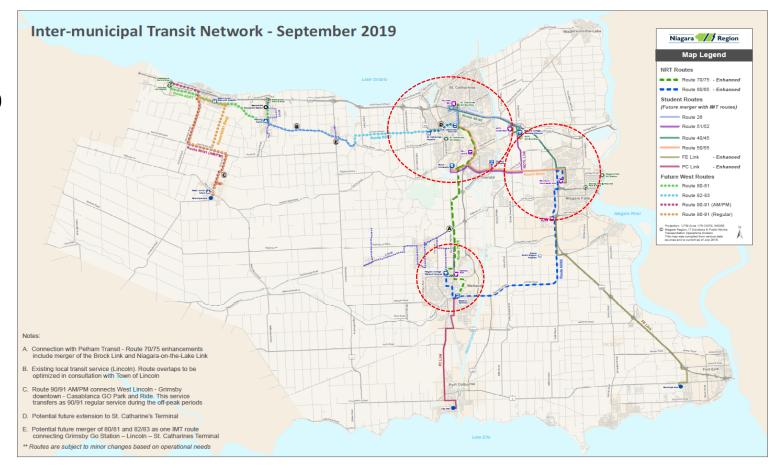

#### Key Inter-Municipal Transit Milestones:

| 2011-2017  | NRT IMT pilot service                                                                                   |
|------------|---------------------------------------------------------------------------------------------------------|
| Feb. 2017  | Niagara Transit Service Delivery and Governance Strategy<br>Report (Dillon Consulting, "Dillon Report") |
| June 2017  | Unanimous 'triple majority' achieved                                                                    |
| Dec. 2017  | Unanimous transit MOU (STC/NR/NF/WE)                                                                    |
| May 2018   | Unanimous 3-year ext. of NRT service                                                                    |
| Sept. 2018 | IMT Service Implementation Strategy                                                                     |

#### LNTC/IMTWG focus is on numerous customer-facing system improvements

- 3-year NRT operating extension now 'permanent' service with triple majority
- Post-secondary student union contracts (U-Pass agreements)
- Sept. 2018 NRT service enhancements
- Single mobile platform for all systems Transit App
- Common Service Guidelines consistency/standardization across all systems
- Distinct route numbers to avoid customer confusion.
- Backend on/off board technology merger to single provider
- Consolidated after hours customer service provider
- "Moving Transit Forward" public awareness campaign

# Moving Transit Forward: Where We're Going

- Rationalization of duplicate post-secondary routes for efficiency
- Better integration with municipal transit i.e. 30 minute Service, Sunday and Holiday Service
- New Niagara-West IMT link (integration with GO Transit – bus + train)
- New dynamic transit services for low-demand areas
- Improved connections to GO Train service
- Integrated fares and payment technology i.e. mobile ticketing
- New or enhanced amenities, e.g. Wi-Fi, bus shelters