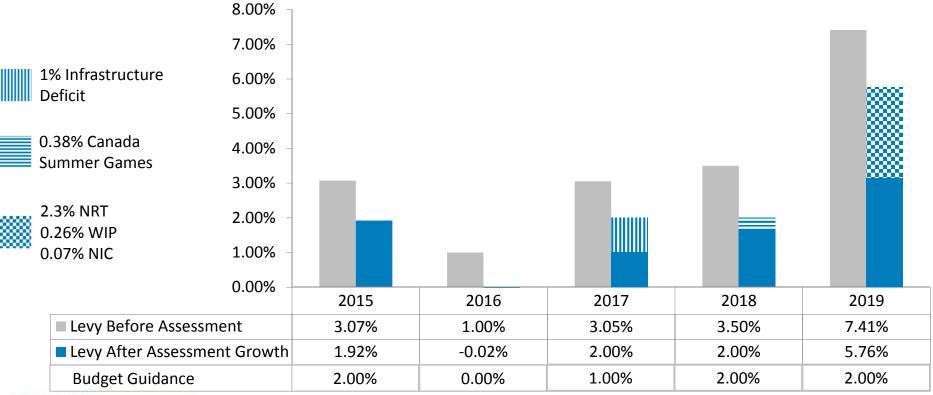

#### Historical Tax Levy Increases

5 Year Average of 2.33%

As additional background, a separate 1% levy increase (\$3,251,082) for infrastructure was approved in 2017 into perpetuity that was within the total increase of 2%. In 2018 Council approved a 0.38% levy increase (\$1,285,120) to fund the 2021 Canada Summer Games. This will be reduced to \$285,120 in 2022 as the operating grants expire and to zero when the debt is fully repaid ten years from issuance.