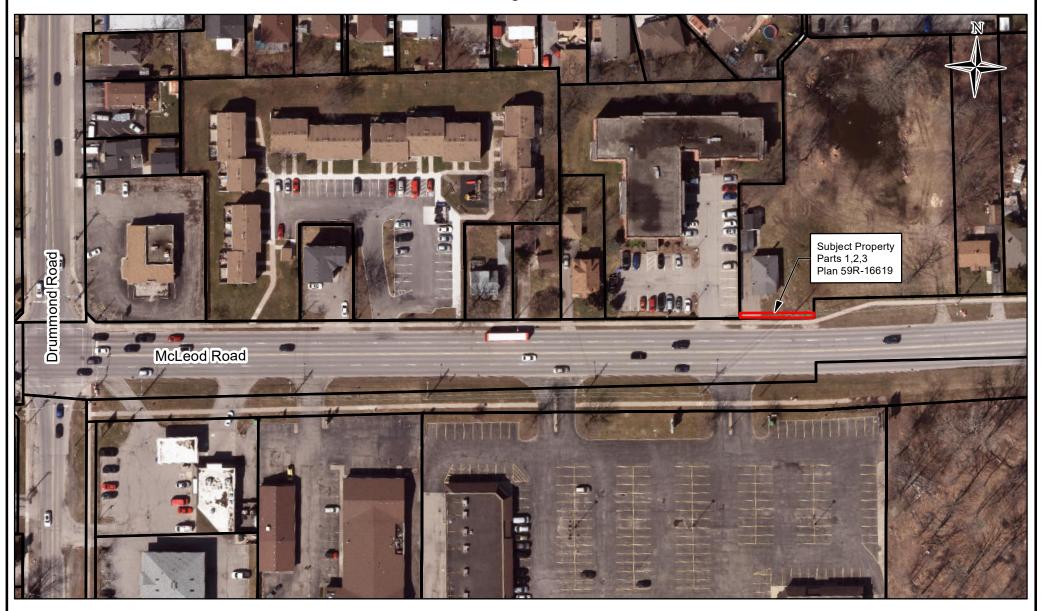

## M5V The Niagara Inc

ILLUSTRATION SHOWING APPROXIMATE LOCATION OF ROAD WIDENING ALONG REGIONAL ROAD 49 (McLEOD ROAD ) NIAGARA FALLS

LEGEND:

CAUTION:

- This is not a Plan of Survey

- DENOTES TERANET MAPPING

- DENOTES SUBJECT PROPERTY

DISCLAIMER

Discussion of the provided from various sources and is current as of 2020. The Region of Niagara makes no representations or warranties whatsoever, either expressed or implied, as to the accuracy, completeness, reliability, and currency or otherwise of the information shown on this map. © 2015 Niagara Region and its suppliers. Projection is UTM, NAD 83, Zone 17. Airphoto (Spring 2018)

Internal Use Only

SCALE = 1:1,200 Metres 0 5 10 20 Transportation Services Surveys & Property Information IR-20-156 Date: 2020-07-09