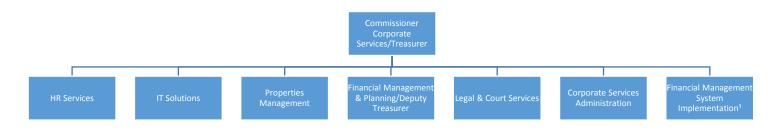

## Chart 2: Corporate Services Organizational Chart as of October 27, 2013

<sup>1</sup> – Financial Management System Implementation division effective June 17, 2013