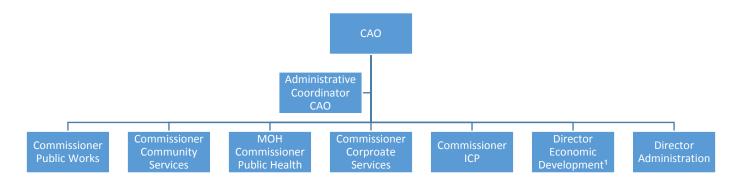

<sup>1</sup> - Economic Development became integrated as part of the Niagara Region from the previous service model operating as Niagara Economic Development Corporation in 2011.