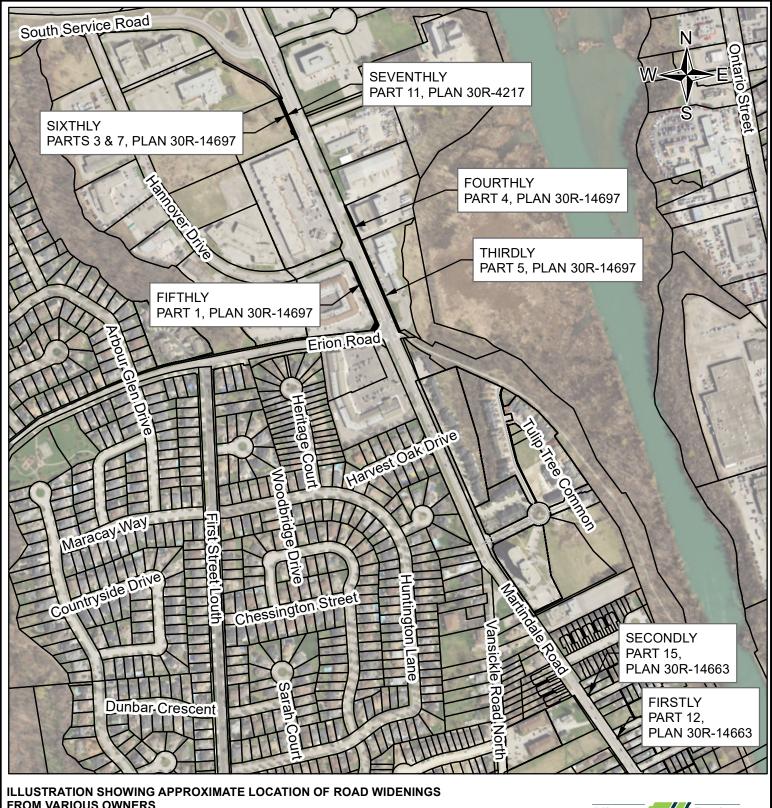

## ILLUSTRATION SHOWING APPROXIMATE LOCATION OF ROAD WIDENINGS FROM VARIOUS OWNERS ALONG REGIONAL ROAD No.38 (MARTINDALE ROAD) SOUTH OF QEW CITY OF ST. CATHARINES

Niagara Region

\_\_\_

- DENOTES TERANET MAPPING

- This is not a Plan of Survey

- DENOTES WIDENING

- The widened limits have been compiled from office records.

## DISCLAIMER

This map was compiled from various sources and is current as of 2018
The Region of Niagara makes no representations or warranties whatsoever, either expressed or implied, as to the accuracy, completeness, reliability, and currency or otherwise of the information shown on this map.
© 2018 Niagara Region and its suppliers. Projection is UTM, NAD 83, Zone 17. Airphoto (Spring 2015)

Transportation Services Surveys & Property Information IR-18-361 Date: 2018-11-28