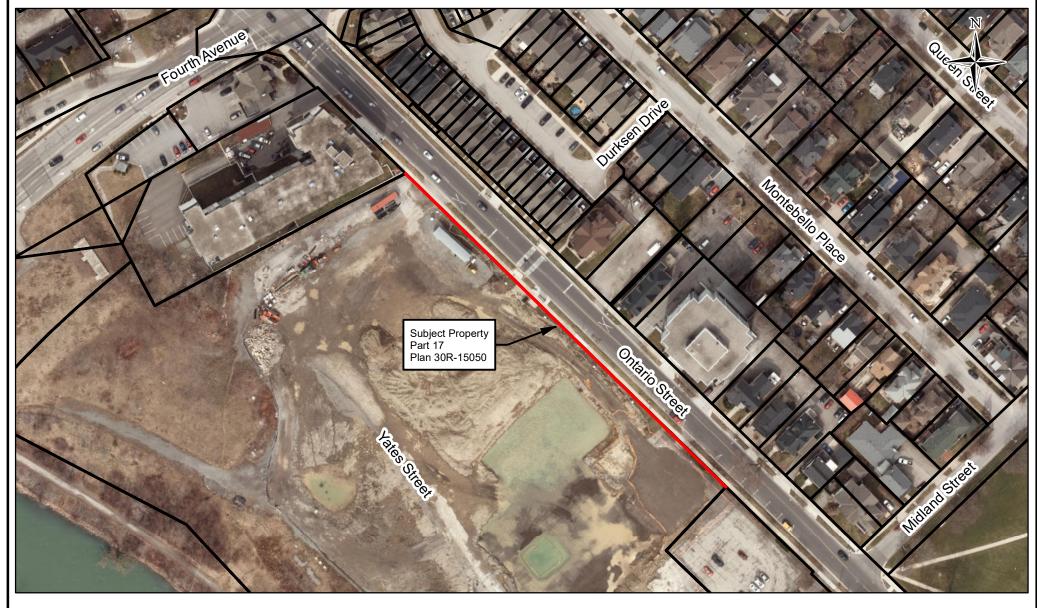

## Seasons Retirement Communities (St. Catharines) GP Inc.

ILLUSTRATION SHOWING APPROXIMATE LOCATION OF ROAD WIDENING ALONG REGIONAL ROAD 42 (ONTARIO STREET) CITY OF ST. CATHARINES

LEGEND: CAUTION:

- DENOTES TERANET MAPPING

- This is not a Plan of Survey

DISCLAIMER

This map was compiled from various sources and is current as of 2020.

The Region of Niagara makes no representations or warranties whatsoever, either expressed or implied, as to the accuracy, completeness, reliability, and currency or otherwise of the information shown on this map.

© 2015 Niagara Region and its suppliers. Projection is UTM, NAD 83, Zone 17. Airphoto (Spring 2018)

## Internal Use Only

Transportation Services Surveys & Property Information IR-20-181 Date: 2020-08-11