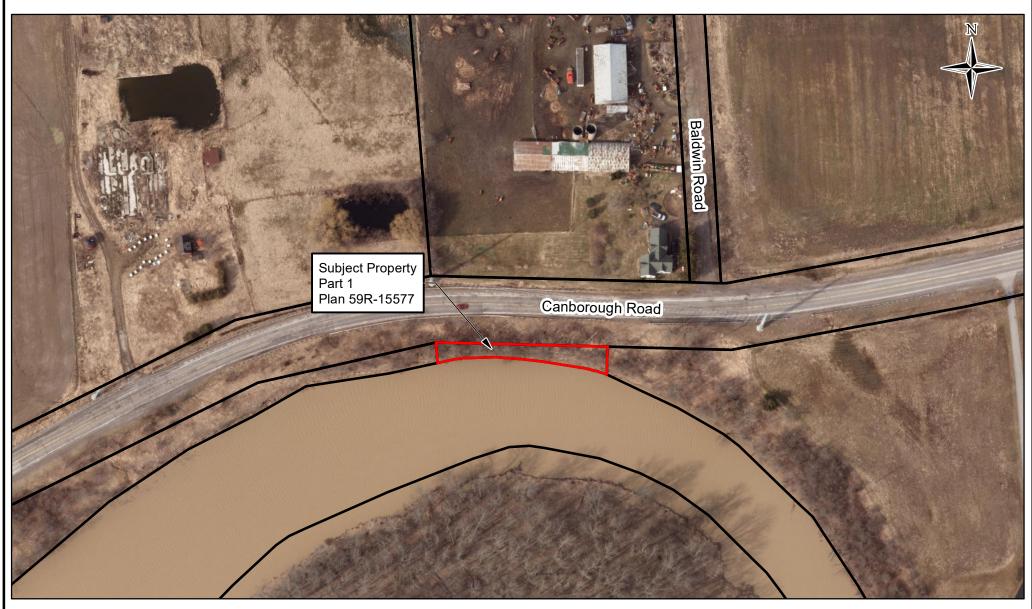

## ILLUSTRATION SHOWING APPROXIMATE LOCATION OF ROAD WIDENING ALONG REGIONAL ROAD 63 (CANBOROUGH ROAD) TOWNSHIP OF WEST LINCOLN

| TOWNSHIP OF WEST LINCOLN                                                                                                                                                                                                                                               |                                                                                                   |                                         |                                                                                         |
|------------------------------------------------------------------------------------------------------------------------------------------------------------------------------------------------------------------------------------------------------------------------|---------------------------------------------------------------------------------------------------|-----------------------------------------|-----------------------------------------------------------------------------------------|
| LEGEND:                                                                                                                                                                                                                                                                | CAUTION:                                                                                          |                                         |                                                                                         |
| - DENOTES TERANET MAPPING                                                                                                                                                                                                                                              | - This is not a Plan of Survey                                                                    |                                         | Niagara /// Region                                                                      |
| - DENOTES SUBJECT PROPERTY                                                                                                                                                                                                                                             |                                                                                                   |                                         | Internal Use Only                                                                       |
| DISLICATINER<br>This map was compiled from various sources and is current<br>The Region of Niagara makes no representations or warrant<br>as to the accuracy, completeness, reliability, and currency o<br>© 2015 Niagara Region and its suppliers. Projection is UTM, | ies whatsoever, either expressed or implied,<br>r otherwise of the information shown on this map. | SCALE = 1:1,500<br>Metres<br>0 10 20 40 | Transportation Services<br>Surveys & Property Information<br>IR-20-180 Date: 2020-08-11 |