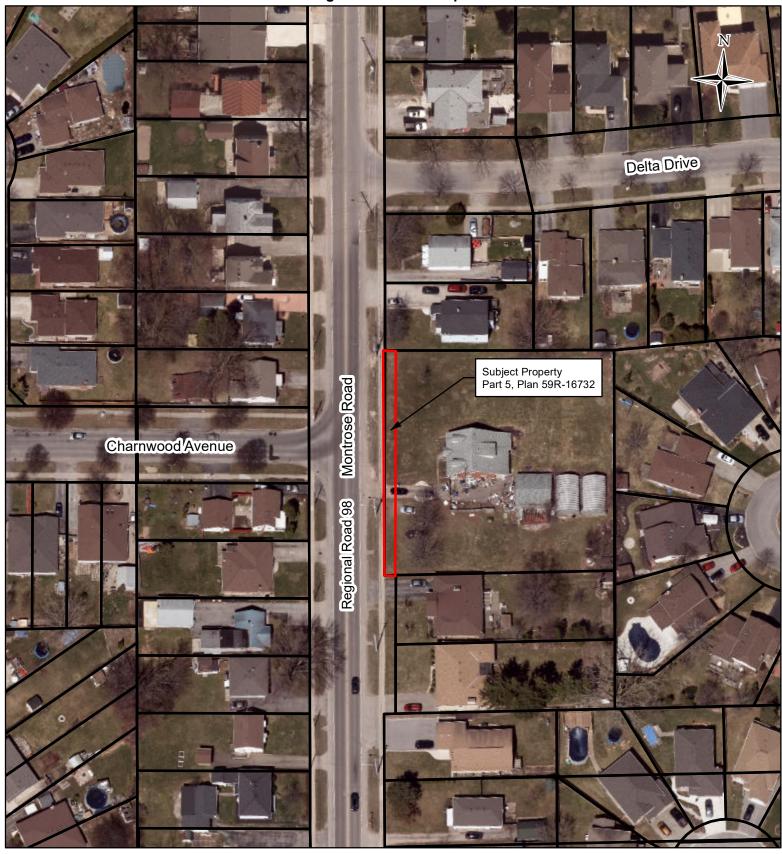

## Niagara Pines Developments Ltd.

ILLUSTRATION SHOWING APPROXIMATE LOCATION OF ROAD WIDENING ALONG REGIONAL ROAD 98 (MONTROSE ROAD) SOUTH OF DELTA DRIVE CITY OF NIAGARA FALLS

LEGEND:

- DENOTES TERANET MAPPING

- This is not a Plan of Survey

- DENOTES SUBJECT PROPERTY

This map was compiled from various sources and is current as of 2020.

The Region of Niagara makes no representations or warranties whatsoever, either expressed or implied, as to the accuracy, completeness, reliability, and currency or otherwise of the information shown on this map.

© 2015 Niagara Region and its suppliers. Projection is UTM, NAD 83, Zone 17. Airphoto (Spring 2018)