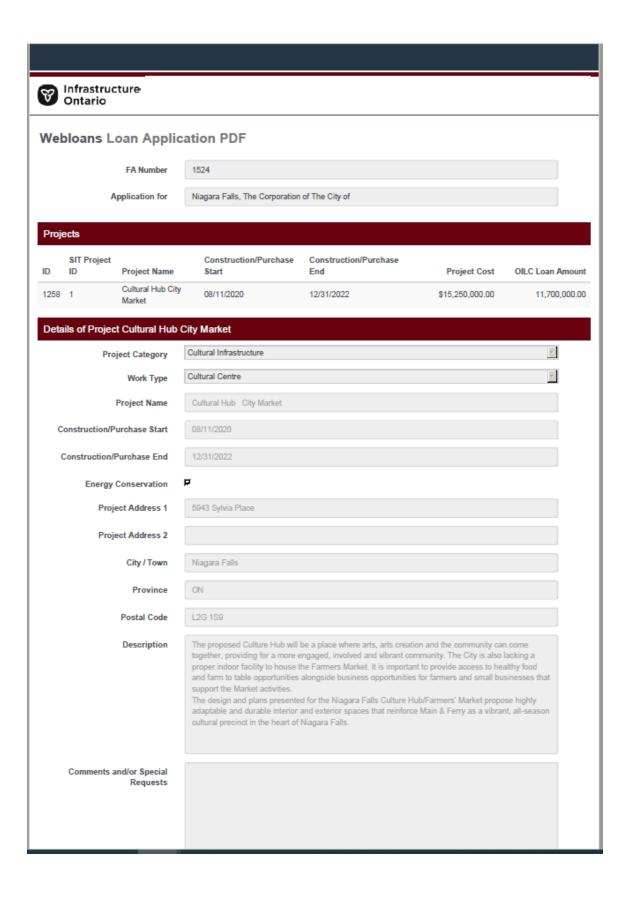

## Schedule "A" to By-Law Number 2020-67 (Capital Work(s))

| (1)                | (2)                                | (3)                      | (4)             |
|--------------------|------------------------------------|--------------------------|-----------------|
| By-Law Number      | <b>Description of Capital Work</b> | Estimated<br>Expenditure | Loan Amount     |
| 2019-138 / 2020-88 | Cultural Hub & City Market         | \$15,250,000,00          | \$11,700,000,00 |