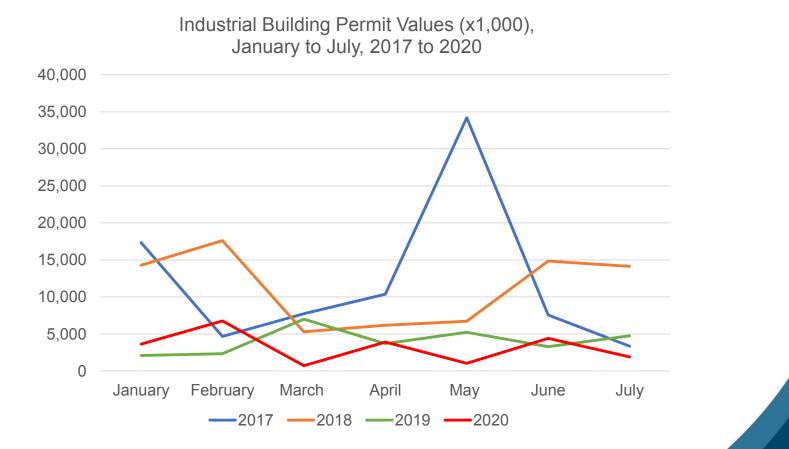

# COVID-19 Impact on Investment and Development in Niagara

Blake Landry, Ec.D Manager, Economic Research and Analysis Economic Development



## Agenda

- Introduction
- Methodology
- Investment in building construction
- Building permit values
- Conclusion



#### Investment in Building Construction by Type (\$), January to July, 2020











#### Investment in Commercial Building Construction, January to July, 2017 to 2020











#### Investment in Institutional and Government Building Construction, January to July, 2017 to 2020







Investment in Building Construction, All Types,



#### Total Investment in Building Construction, January to July, 2017 to 2020







Total Building Permit Values (x1,000), January to July, 2017 to 2020



















#### Total Building Permit Values, January to July, 2017 to 2020





### Questions

Blake Landry, Ec.D Manager, Economic Research and Analysis Economic Development