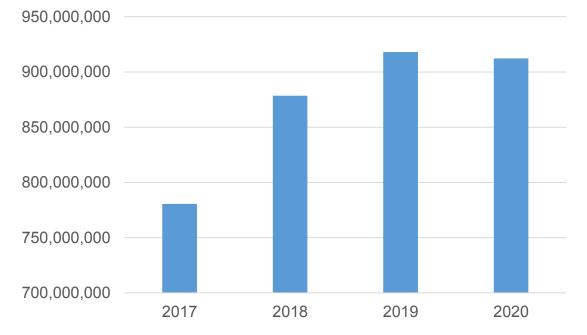

#### Total Investment in Building Construction, January to July, 2017 to 2020

Total Building Permit Values (x1,000), January to July, 2017 to 2020