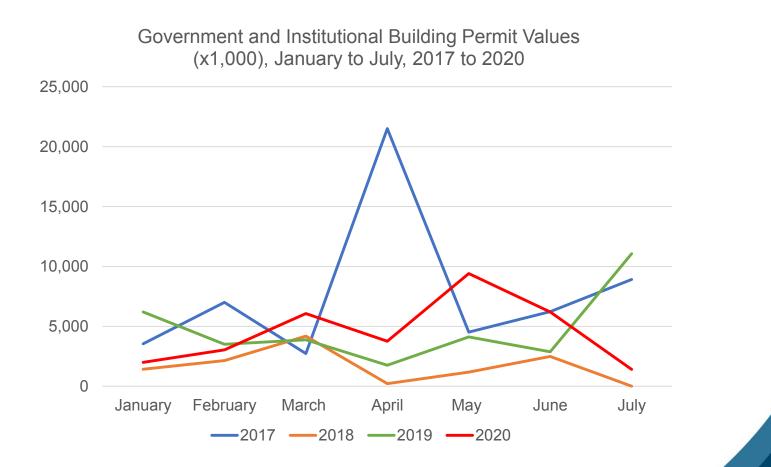

#### Investment in Institutional and Government Building Construction, January to July, 2017 to 2020

Investment in Building Construction, All Types,