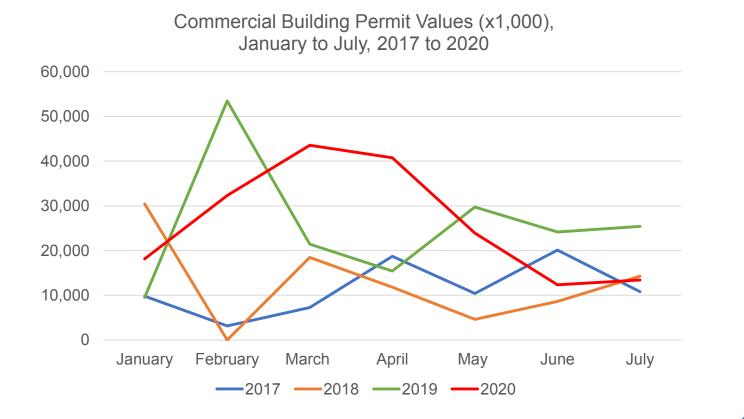

#### Investment in Commercial Building Construction, January to July, 2017 to 2020