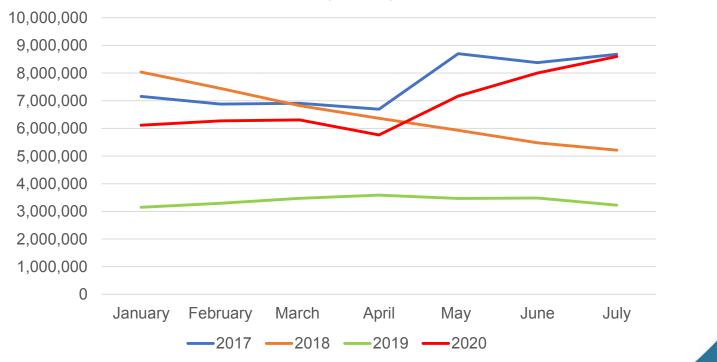

#### Investment in Commercial Building Construction, January to July, 2017 to 2020