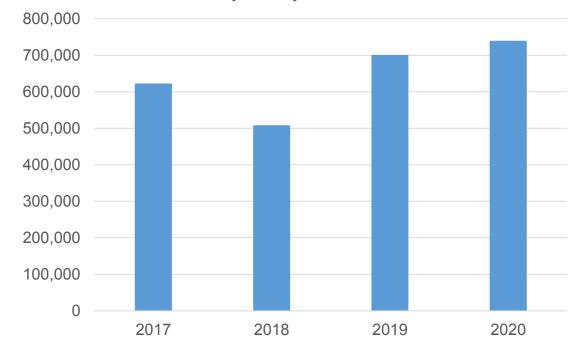

#### Total Investment in Building Construction, January to July, 2017 to 2020

Total Building Permit Values (x1,000), January to July, 2017 to 2020