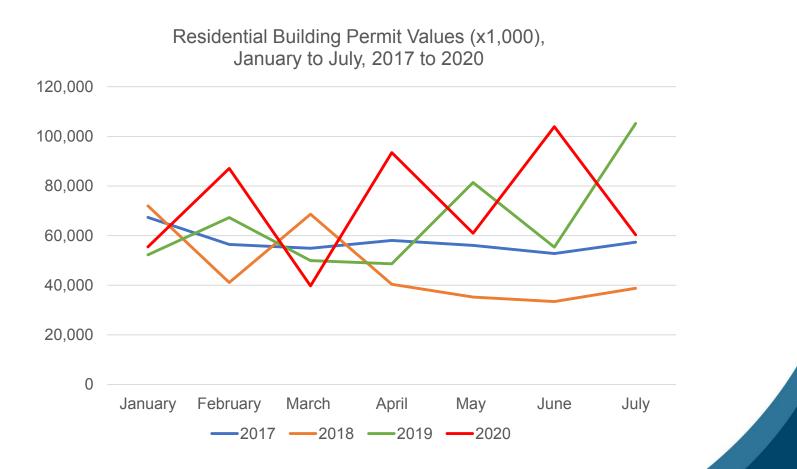

# COVID-19 Impact on Investment and Development in Niagara

Blake Landry, Ec.D Manager, Economic Research and Analysis Economic Development



## Agenda

- Introduction
- Methodology
- Investment in building construction
- Building permit values
- Conclusion



#### Investment in Building Construction by Type (\$), January to July, 2020











#### Investment in Commercial Building Construction, January to July, 2017 to 2020











#### Investment in Institutional and Government Building Construction, January to July, 2017 to 2020







Investment in Building Construction, All Types,



#### Total Investment in Building Construction, January to July, 2017 to 2020







Total Building Permit Values (x1,000), January to July, 2017 to 2020



















#### Total Building Permit Values, January to July, 2017 to 2020





### Questions

Blake Landry, Ec.D Manager, Economic Research and Analysis Economic Development