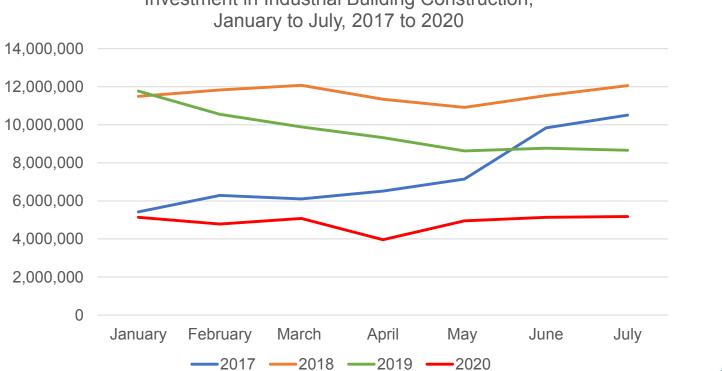

#### Investment in Institutional and Government Building Construction, January to July, 2017 to 2020

Investment in Building Construction, All Types,