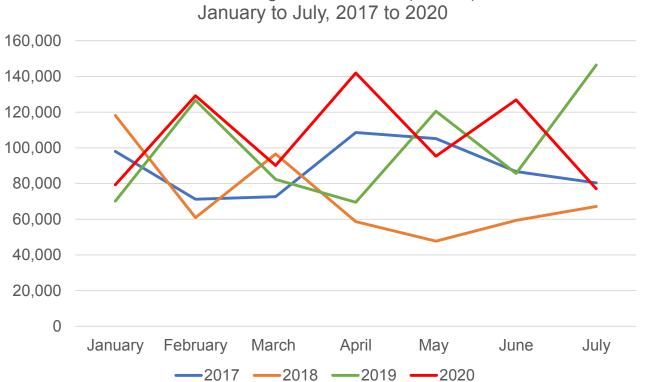

# COVID-19 Impact on Investment and Development in Niagara

Blake Landry, Ec.D Manager, Economic Research and Analysis Economic Development



## Agenda

- Introduction
- Methodology
- Investment in building construction
- Building permit values
- Conclusion



#### Investment in Building Construction by Type (\$), January to July, 2020











#### Investment in Commercial Building Construction, January to July, 2017 to 2020











#### Investment in Institutional and Government Building Construction, January to July, 2017 to 2020







Investment in Building Construction, All Types,



#### Total Investment in Building Construction, January to July, 2017 to 2020







Total Building Permit Values (x1,000), January to July, 2017 to 2020



















#### Total Building Permit Values, January to July, 2017 to 2020





### Questions

Blake Landry, Ec.D Manager, Economic Research and Analysis Economic Development