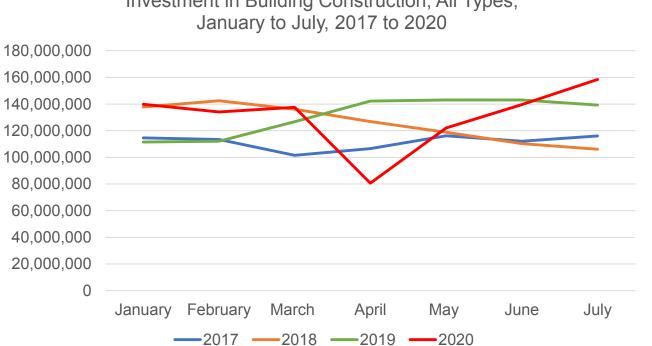

#### Investment in Institutional and Government Building Construction, January to July, 2017 to 2020

Investment in Building Construction, All Types,