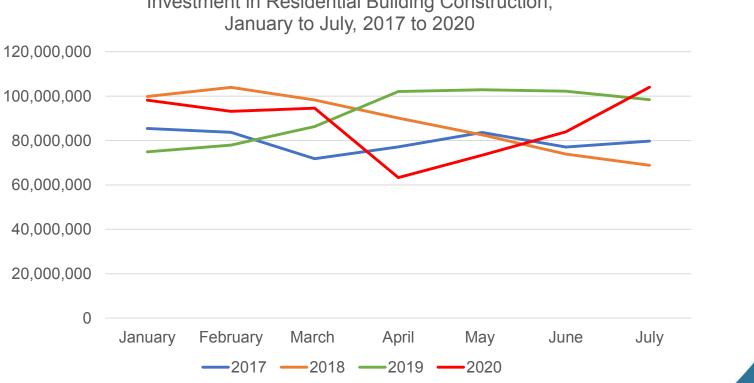

#### Total Investment in Building Construction, January to July, 2017 to 2020

Total Building Permit Values (x1,000), January to July, 2017 to 2020