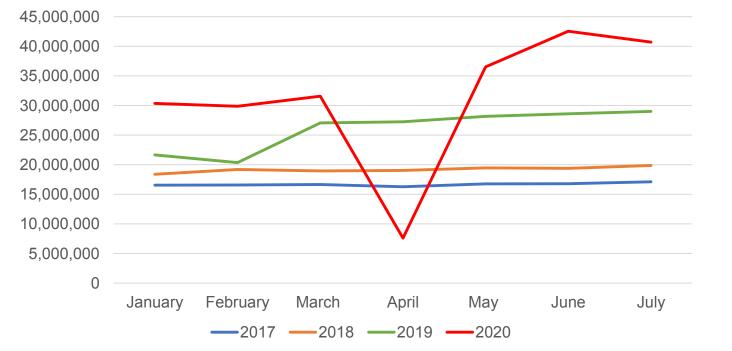

#### Investment in Commercial Building Construction, January to July, 2017 to 2020