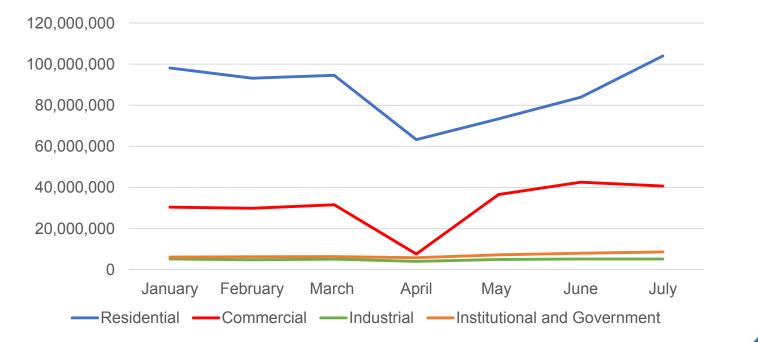

# COVID-19 Impact on Investment and Development in Niagara

Blake Landry, Ec.D Manager, Economic Research and Analysis Economic Development



## Agenda

- Introduction
- Methodology
- Investment in building construction
- Building permit values
- Conclusion



#### Investment in Building Construction by Type (\$), January to July, 2020











#### Investment in Commercial Building Construction, January to July, 2017 to 2020











#### Investment in Institutional and Government Building Construction, January to July, 2017 to 2020







Investment in Building Construction, All Types,



#### Total Investment in Building Construction, January to July, 2017 to 2020







Total Building Permit Values (x1,000), January to July, 2017 to 2020



















#### Total Building Permit Values, January to July, 2017 to 2020





### Questions

Blake Landry, Ec.D Manager, Economic Research and Analysis Economic Development