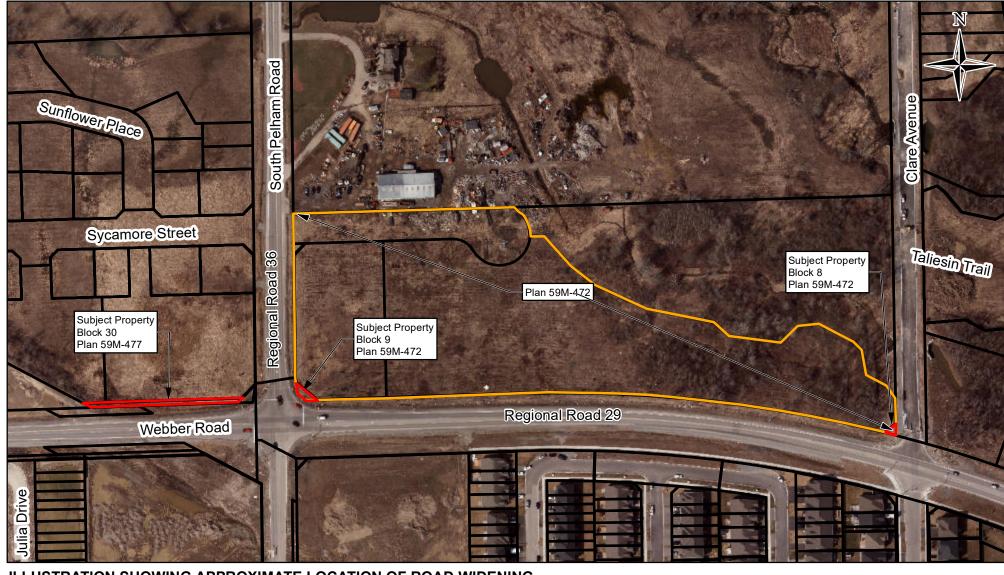

## ILLUSTRATION SHOWING APPROXIMATE LOCATION OF ROAD WIDENING ALONG REGIONAL ROAD 29 (WEBBER ROAD) **CITY OF WELLAND**

## LEGEND:

CAUTION:

- This is not a Plan of Survey

DISCLAIMER

This map was compiled from various sources and is current as of 2020.

The Region of Niagara makes no representations or warranties whatsoever, either expressed or implied. as to the accuracy, completeness, reliability, and currency or otherwise of the information shown on this map. © 2015 Niagara Region and its suppliers. Projection is UTM, NAD 83, Zone 17. Airphoto (Spring 2018)