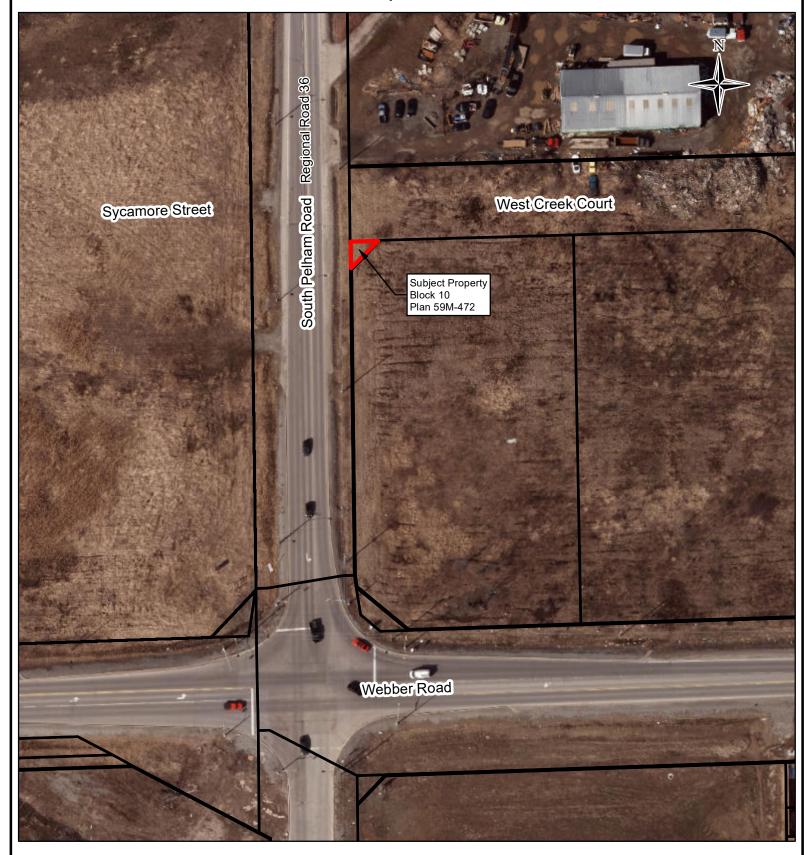

## **Demac Properties**

ILLUSTRATION SHOWING APPROXIMATE LOCATION OF ROAD WIDENING ALONG REGIONAL ROAD 36 (SOUTH PELHAM ROAD) CITY OF WELLAND

LEGEND:

CAUTION:

- DEN

- DENOTES TERANET MAPPING

- This is not a Plan of Survey

- DENOTES SUBJECT PROPERTY

DISCLAIMER
This map was compiled from various sources and is current as of 2020.
The Region of Niagara makes no representations or warranties whatsoever, either expressed or implied, as to the accuracy, completeness, reliability, and currency or or therwise of the information shown on this map.
© 2015 Niagara Region and its suppliers. Projection is UTM, NAD 83, Zone 17. Airphoto (Spring 2018)