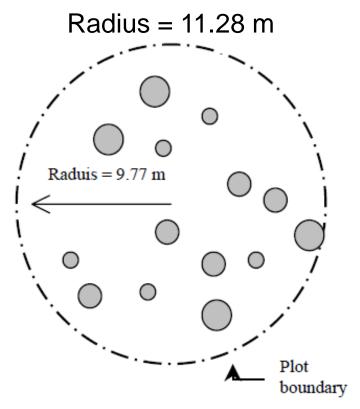

11.28 m radius = 400 m<sup>2</sup> or 0.04 ha 14 trees x 25 conversion factor = 350 trees/ha