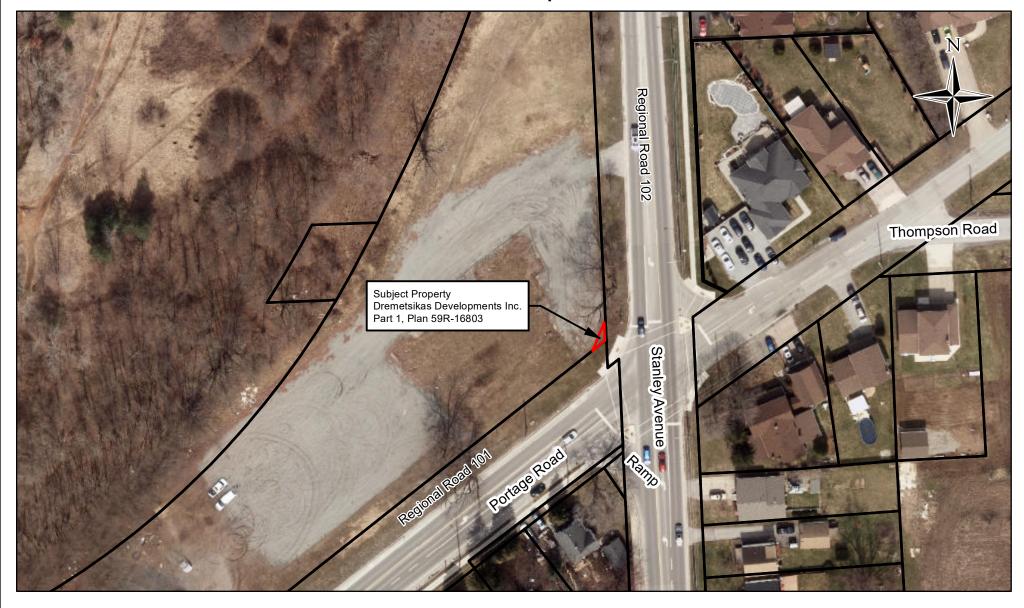

## **Dremetsikas Developments Inc.**

ILLUSTRATION SHOWING APPROXIMATE LOCATION OF ROAD WIDENING FROM DREMETSIKAS DEVELOPMENTS INC. AT REGIONAL ROAD 101 (PORTAGE ROAD) AND REGIONAL ROAD 102 (STANLEY AVENUE) **CITY OF NIAGARA FALLS** 

## **Internal Use Only**

**Transportation Services** Surveys & Property Information IR-120-278 Date: 2020-11-19