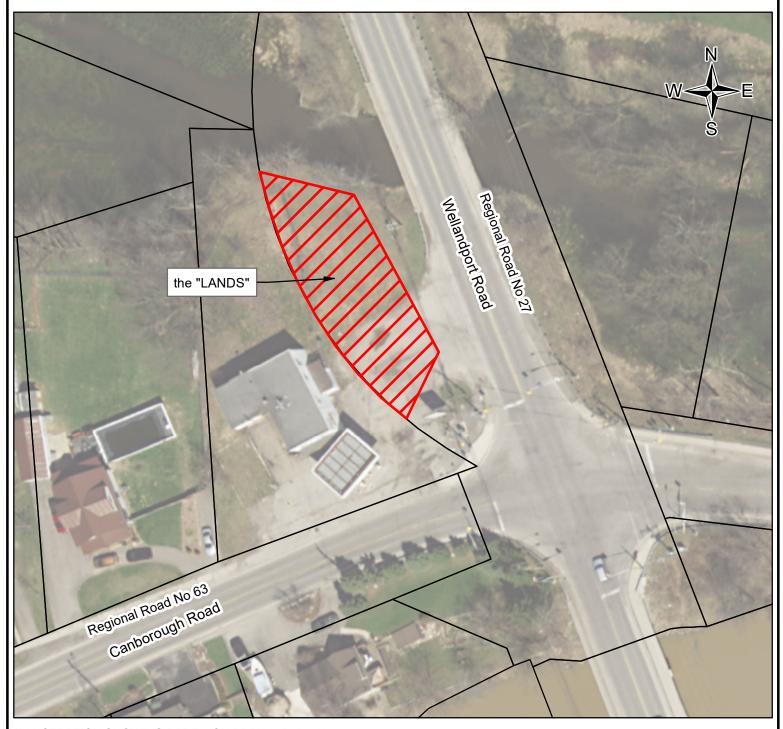

## the "LANDS"

**ILLUSTRATION SHOWING PART 1 ON PLAN 30R-15311 BEING APPROXIMATELY 0.13 ACRES (526 SQUARE METRES)** ALONG REGIONAL ROAD No.27 AT REGIONAL ROAD No. 63 TOWNSHIP OF WEST LINCOLN

SCALE = 1:650 20

- DENOTES TERANET MAPPING - DENOTES PROPOSED WIDENING - This is not a Plan of Survey

Metres

CAUTION:

- The proposed widened limits have been compiled from office records

DISCLAIMER

LEGEND:

This map was compiled from various sources and is current as of 2018

The Region of Niagara makes no representations or warranties whatsoever, either expressed or implied, as to the accuracy, completeness, reliability, and currency or otherwise of the information shown on this map. © 2018 Niagara Region and its suppliers. Projection is UTM, NAD 83, Zone 17. Airphoto (Spring 2015) **Transportation Services** Surveys & Property Information IR-18-377 Date: 2018-12-13