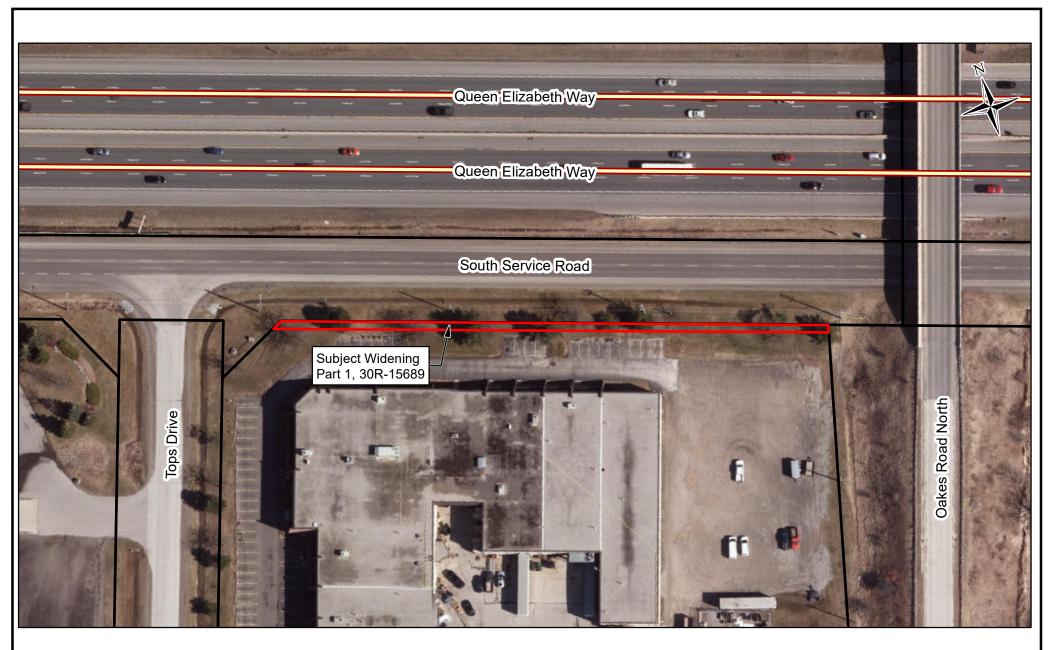

ILLUSTRATION SHOWING APPROXIMATE LOCATION OF WIDENING AS IN INSTRUMENT R0559678

LEGEND:

CAUTION:

- This is not a Plan of Survey

DENOTES SUBJECT WIDENING