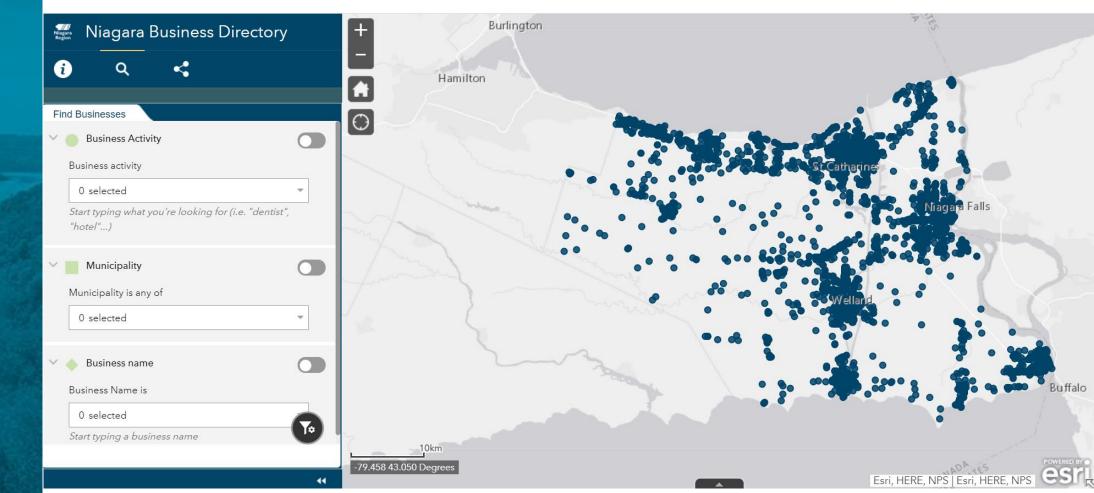

### OVERVIEW

- Niagara Region Economic Development and Planning Divisions, teamed up to develop the new Niagara Business Directory delivering a more comprehensive tool to access businesses in the region.
- This tool uses data collected though the annual Employment Inventory project that is publically available through the Niagara Open Data Portal.
- The web-based tool provides the user with the information they need to research, contact, locate and otherwise interact with Niagara-based businesses.
- Hosted on NiagaraCanada.ca

# SECTOR SEARCH