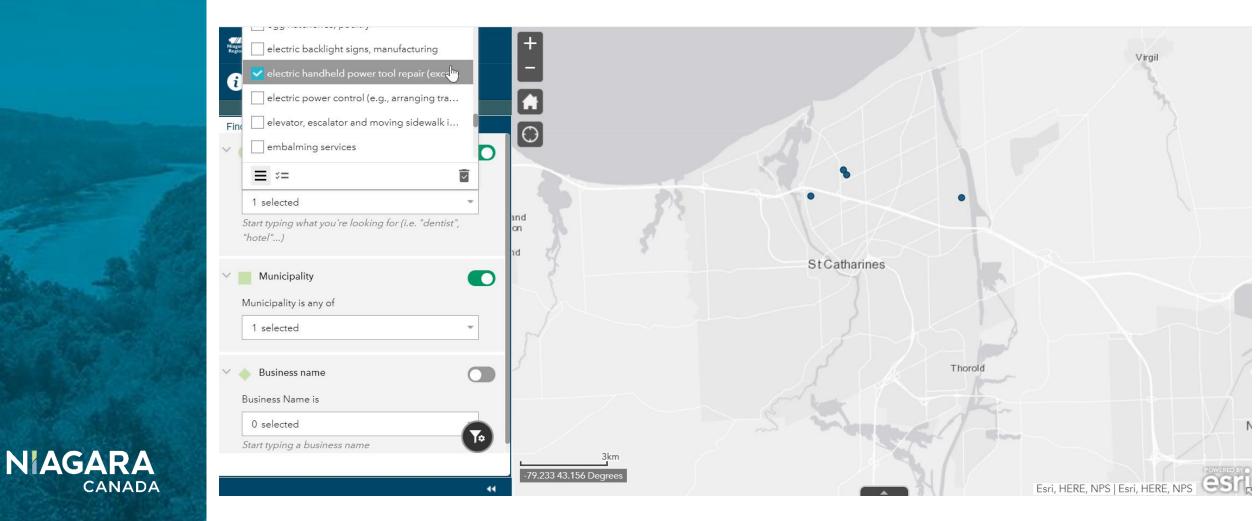

# RESULTS

#### Business Name: Nu-Cut Sharpening

| Business ID            | 2687                                                         |
|------------------------|--------------------------------------------------------------|
| Municipality           | St Catharines                                                |
| Business Name          | Nu-Cut Sharpening                                            |
| Business Street Number | 43                                                           |
| Business Street Name   | Scott Street West                                            |
| Business Unit          | 5                                                            |
| Business PO Box        |                                                              |
| Business Postal Code   | L2R1C9                                                       |
| Business Website       |                                                              |
| NAICS Code             | 811411                                                       |
| Sector                 | Other services (except public administration)                |
| Industry               | Home and garden equipment repair and maintenance             |
| Keyword                | electric handheld power tool repair (except lawn and garden) |
| Year Open              | 1991                                                         |
| Employee Size Range    | 1-4 Employees                                                |