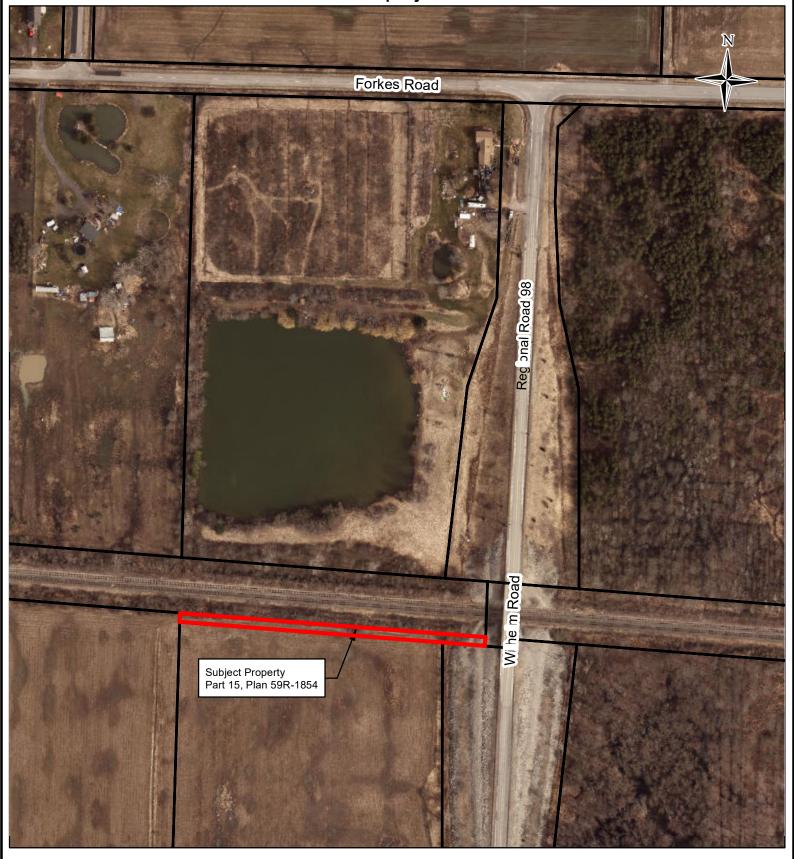

## **Canada Lands Company CLC Limited**

ILLUSTRATION SHOWING APPROXIMATE LOCATION OF ROAD WIDENING ALONG REGIONAL ROAD 98 (WILHELM ROAD) SOUTH OF FORKES ROAD CITY OF PORT COLBORNE

LEGEND:

CAUTION:

- DENOTES TERANET MAPPING

- This is not a Plan of Survey

- DENOTES SUBJECT PROPERTY

DISCLAIMER

This map was compiled from various sources and is current as of 2020.

The Region of Niagara makes no representations or warranties whatsoever, either expressed or implied, as to the accuracy, completeness, reliability, and currency or otherwise of the information shown on this map.