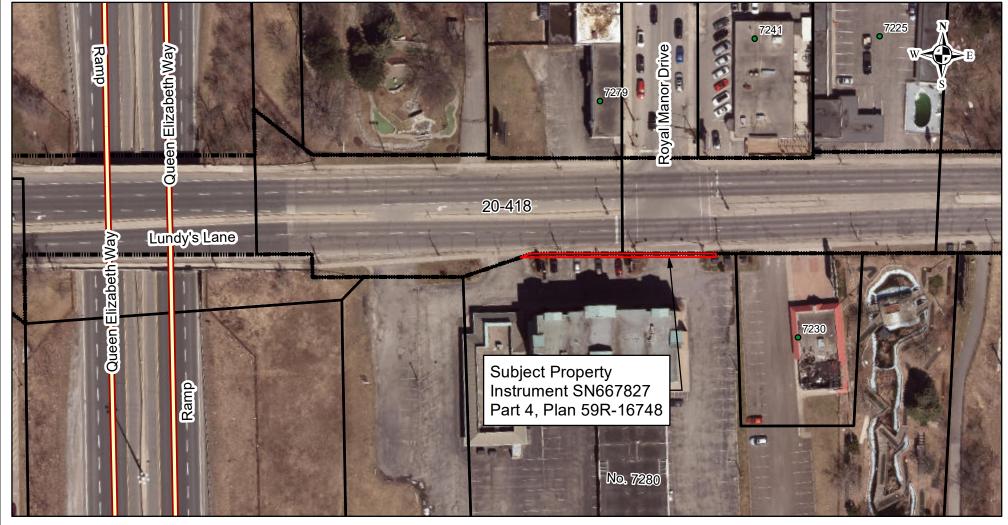

## 1992334 Ontario Limited

ILLUSTRATION SHOWING APPROXIMATE LOCATION OF ROAD WIDENING AT No. 7280 LUNDY'S LANE - REGIONAL ROAD 20 CITY OF NIAGARA FALLS

LEGEND: CAUTION:

- DENOTES TERANET MAPPING

- This is not a Plan of Survey