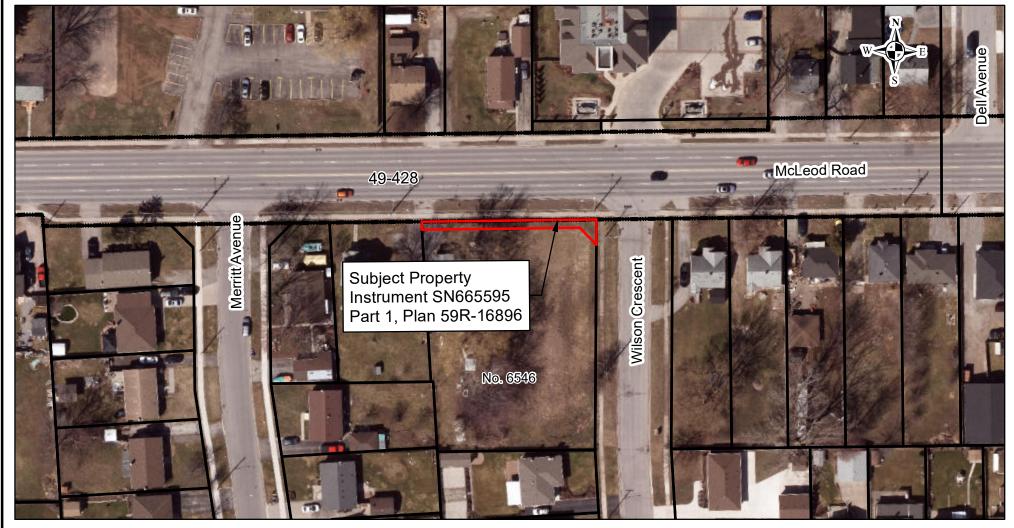

## BUILD UP REAL DEVELOPMENT CO. LTD.

ILLUSTRATION SHOWING APPROXIMATE LOCATION OF ROAD WIDENING AT No 6546 McLEOD ROAD - REGIONAL ROAD 49 AT WILSON CRESCENT CITY OF NIAGARA FALLS

#### LEGEND:

### **CAUTION:**

DENOTES TERANET MAPPING

- This is not a Plan of Survey

- DENOTES SUBJECT PROPERTY

#### DISCLAIMER

This map was compiled from various sources and is current as of 2020.

The Region of Niagara makes no representations or warranties whatsoever, either expressed or implied, as to the accuracy, completeness, reliability, and currency or otherwise of the information shown on this map. © 2015 Niagara Region and its suppliers. Projection is UTM, NAD 83, Zone 17. Airphoto (Spring 2018)