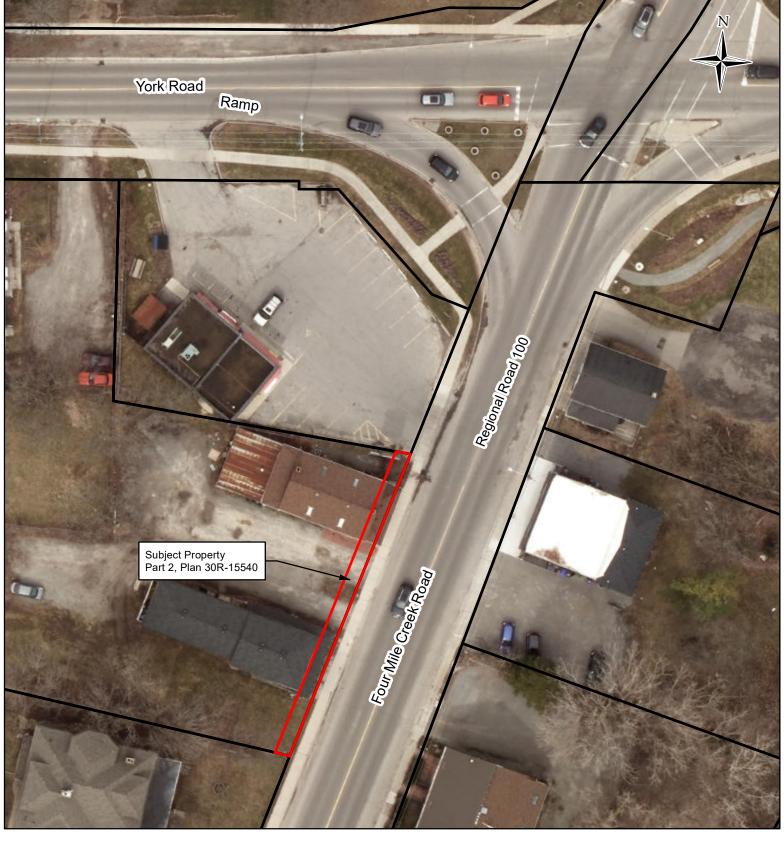

## DRJ Holdings Ltd. - Regional Road 100

ILLUSTRATION SHOWING APPROXIMATE LOCATION OF ROAD WIDENING ALONG REGIONAL ROAD 100 (FOUR MILE CREEK ROAD) SOUTH OF YORK ROAD TOWN OF NIAGARA ON THE LAKE

CAUTION:

- DENOTES TERANET MAPPING

- This is not a Plan of Survey

LEGEND:

- DENOTES SUBJECT PROPERTY

This map was compiled from various sources and is current as of 2020.

The Region of Niagara makes no representations or warranties whatsoever, either expressed or implied, as to the accuracy, completeness, reliability, and currency or otherwise of the information shown on this map.