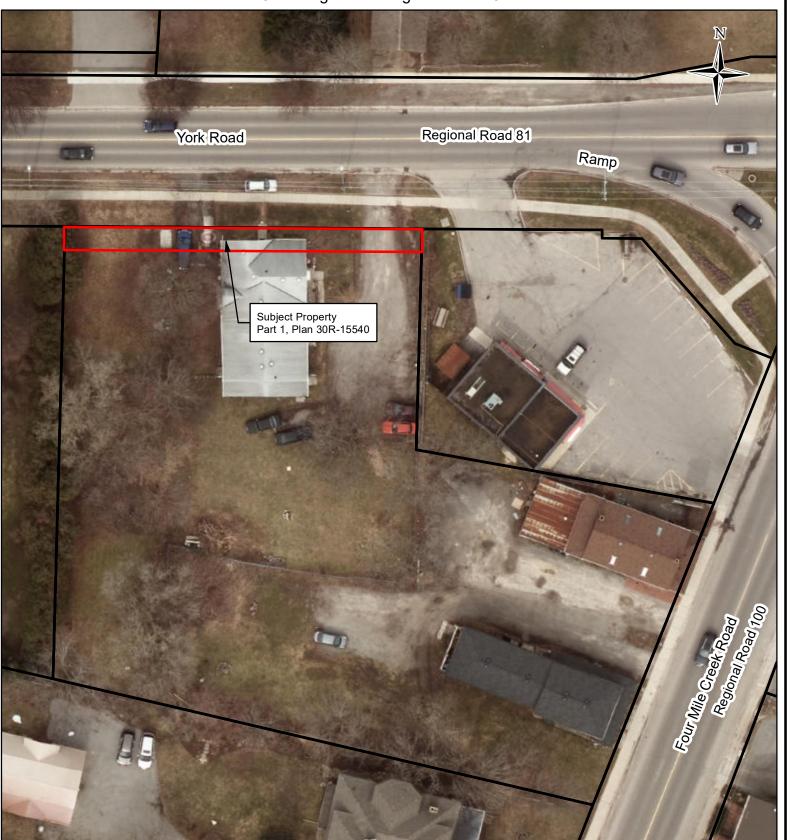

DRJ Holdings Ltd. - Regional Road 81

ILLUSTRATION SHOWING APPROXIMATE LOCATION OF ROAD WIDENING ALONG REGIONAL ROAD 81 (YORK ROAD ) WEST OF REGIONAL ROAD 100 (FOUR MILE CREEK ROAD) TOWN OF NIAGARA ON THE LAKE

## CAUTION:

- This is not a Plan of Survey

- DENOTES SUBJECT PROPERTY

- DENOTES TERANET MAPPING

DISCLAIMER

This map was compiled from various sources and is current as of 2020. The Region of Niagara makes no representations or warranties whatsoever, either expressed or implied, as to the accuracy, completeness, reliability, and currency or otherwise of the information shown on this map. © 2015 Niagara Region and its suppliers. Projection is UTM, NAD 83, Zone 17. Airphoto (Spring 2018)