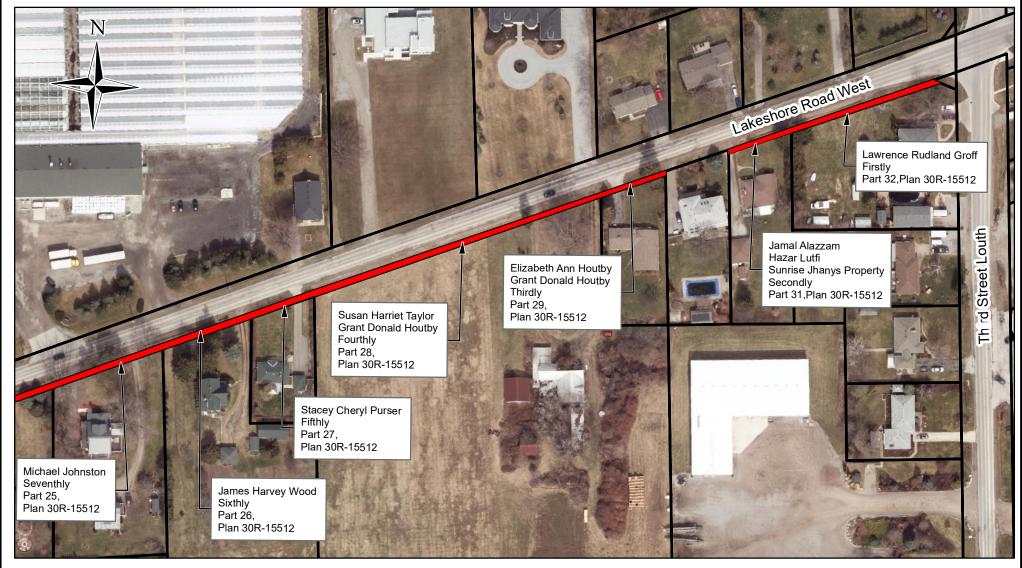

ILLUSTRATION SHOWING APPROXIMATE LOCATION OF ROAD WIDENINGS FROM VARIOUS OWNERS ALONG REGIONAL ROAD No.87 (LAKESHORE ROAD) WEST OF THIRD STREET LOUTH CITY OF ST. CATHARINES

## LEGEND:

CAUTION:

- DENOTES TERANET MAPPING

- This is not a Plan of Survey

- DENOTES WIDENING

- The widened limits have been compiled from office records.

## DISCLAIMER

This map was compiled from various sources and is current as of 2020.

The Region of Niagara makes no representations or warranties whatsoever, either expressed or implied, as to the accuracy, completeness, reliability, and currency or otherwise of the information shown on this map. © 2015 Niagara Region and its suppliers. Projection is UTM, NAD 83, Zone 17. Airphoto (Spring 2018)

SCALE = 1:1,500

Metres
0 15 30 60