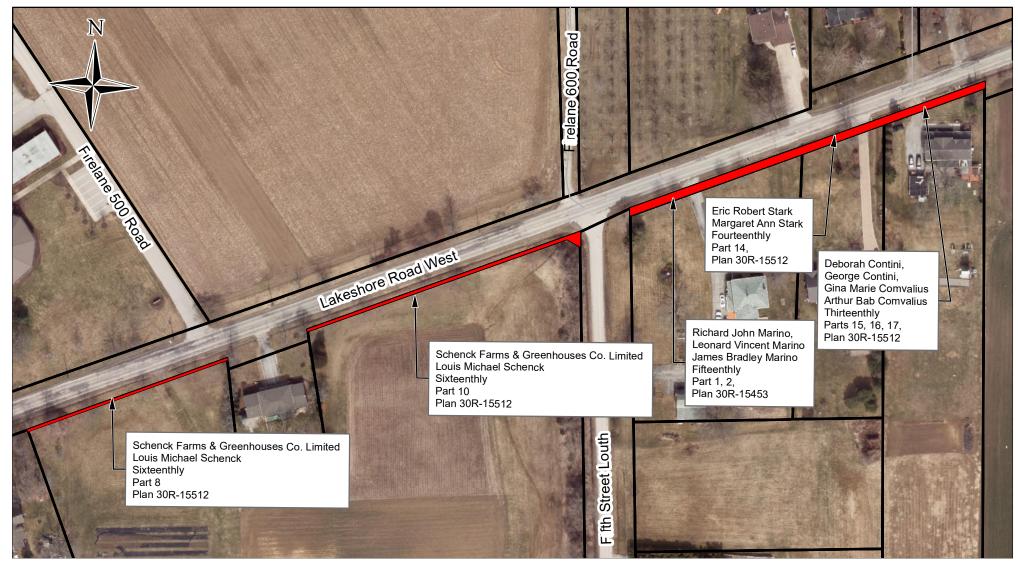

ILLUSTRATION SHOWING APPROXIMATE LOCATION OF ROAD WIDENINGS FROM VARIOUS OWNERS ALONG REGIONAL ROAD No.87 (LAKESHORE ROAD) EAST & WEST OF FIFTH STREET LOUTH **CITY OF ST. CATHARINES** 

## LEGEND:

- DENOTES TERANET MAPPING

- DENOTES WIDENING

## **CAUTION:**

- This is not a Plan of Survey
- The widened limits have been compiled from office records.