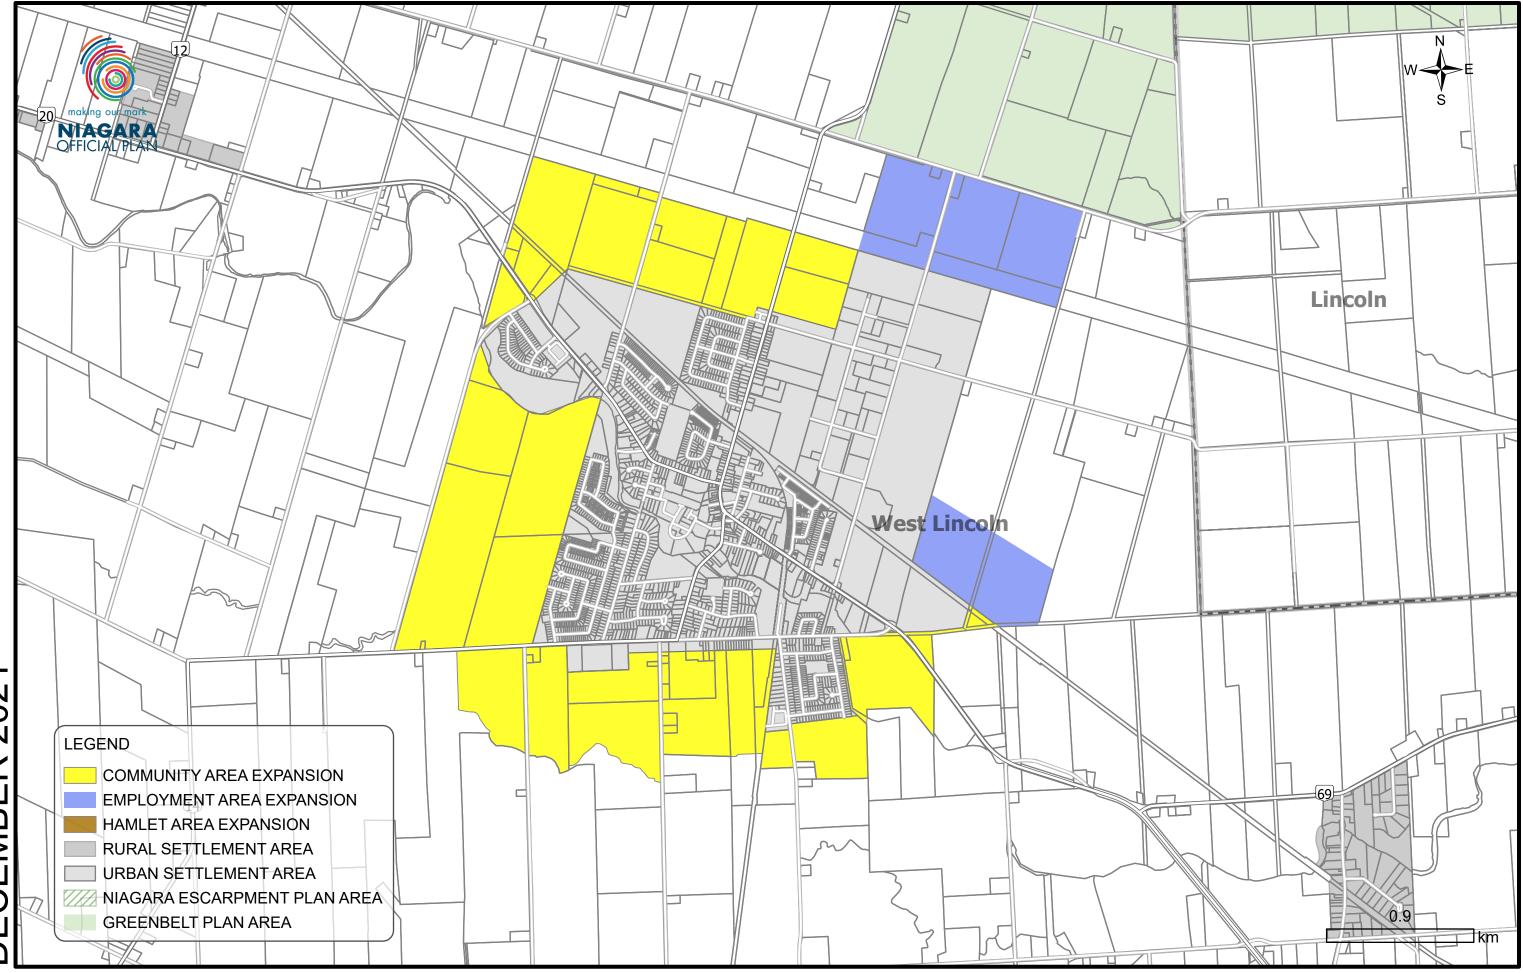

© 2021 Niagara Region and its suppliers. Projection is UTM Zone 17N CSRS, NAD83. This map was compiled from various data sources and is considered DRAFT. The Niagara Region makes no representations or warranties whatsoever, either expressed or implied, as to the accuracy, completeness, reliability, currency or otherwise of the information shown on this map.