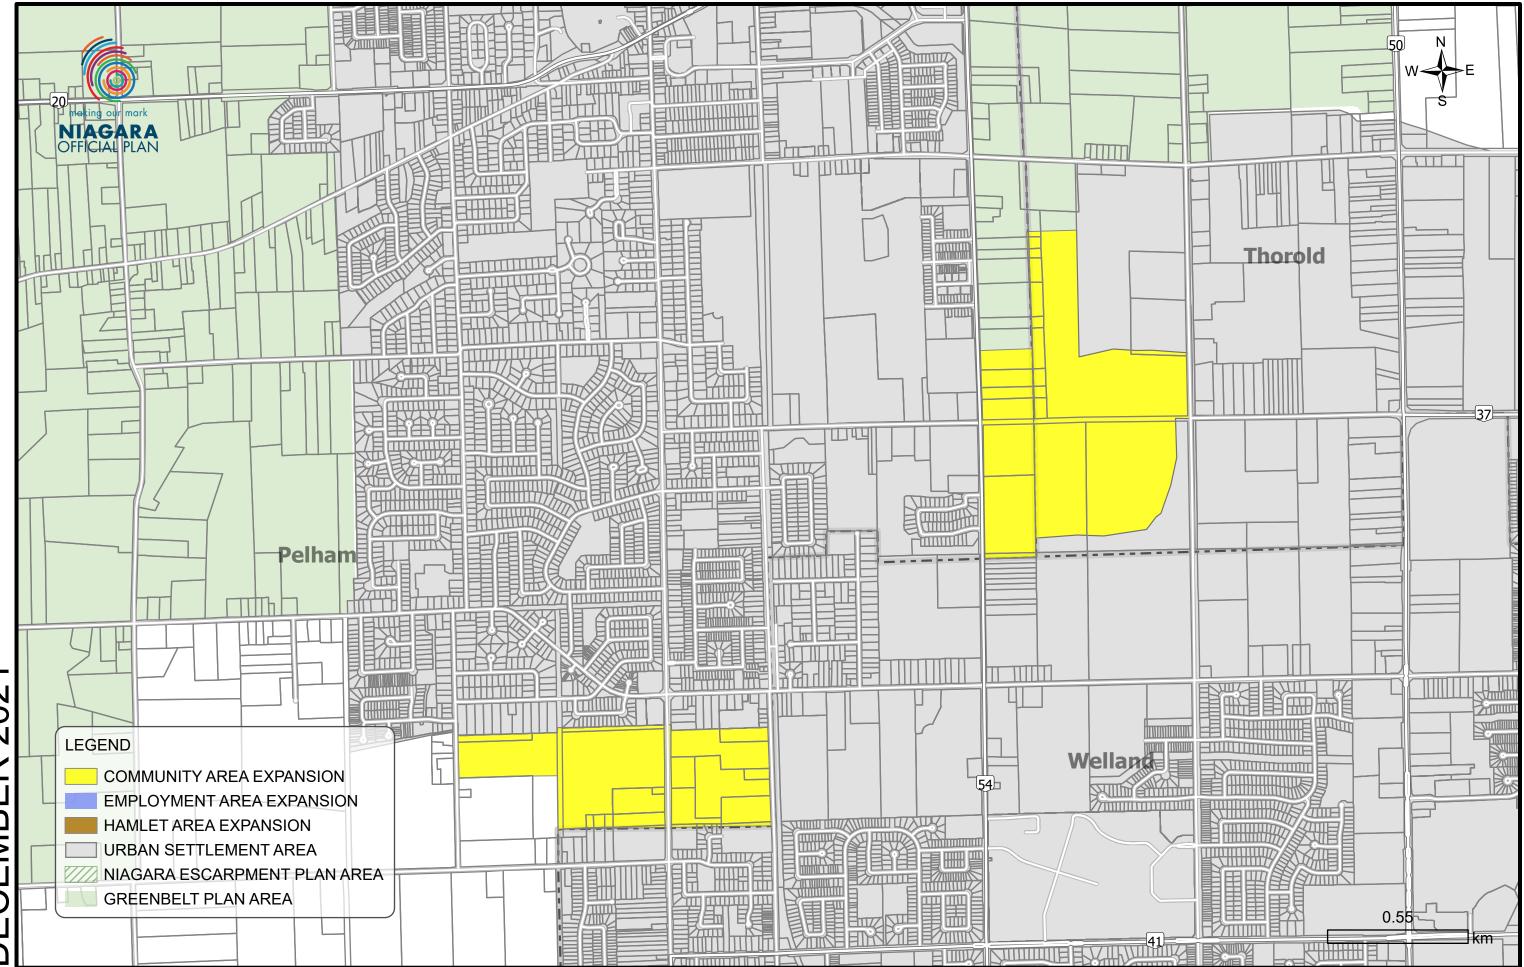

© 2021 Niagara Region and its suppliers. Projection is UTM Zone 17N CSRS, NAD83. This map was compiled from various data sources and is considered DRAFT. The Niagara Region makes no representations or warranties whatsoever, either expressed or implied, as to the accuracy, completeness, reliability, currency or otherwise of the information shown on this map.