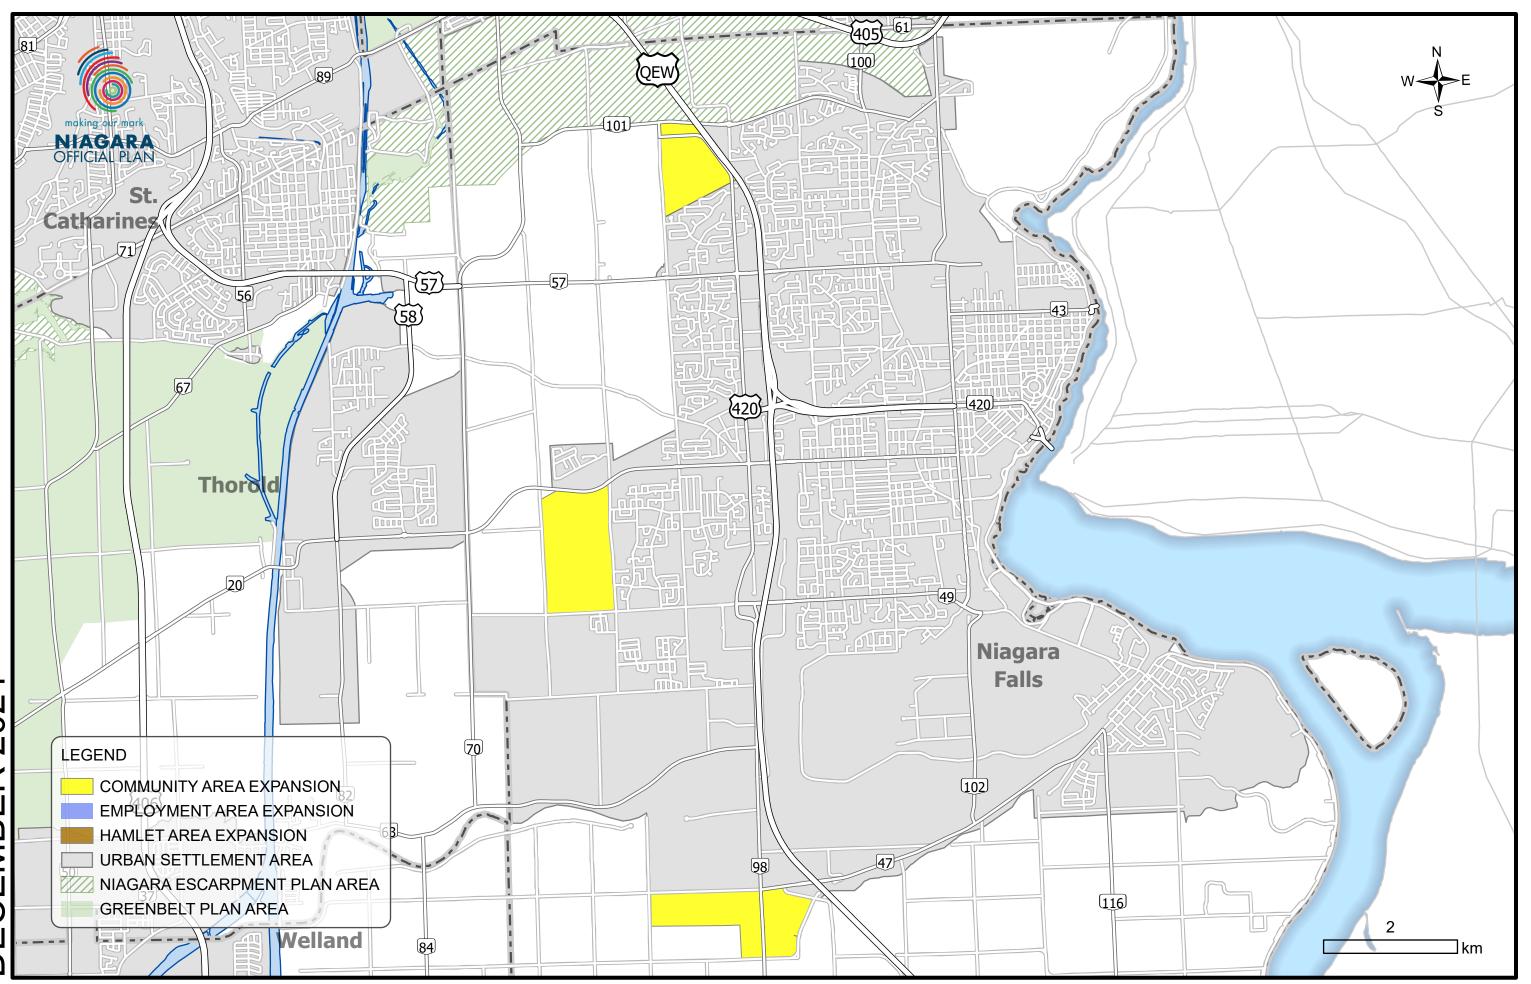

© 2021 Niagara Region and its suppliers. Projection is UTM Zone 17N CSRS, NAD83. This map was compiled from various data sources and is considered DRAFT. The Niagara Region makes no representations or warranties whatsoever, either expressed or implied, as to the accuracy, completeness, reliability, currency or otherwise of the information shown on this map.