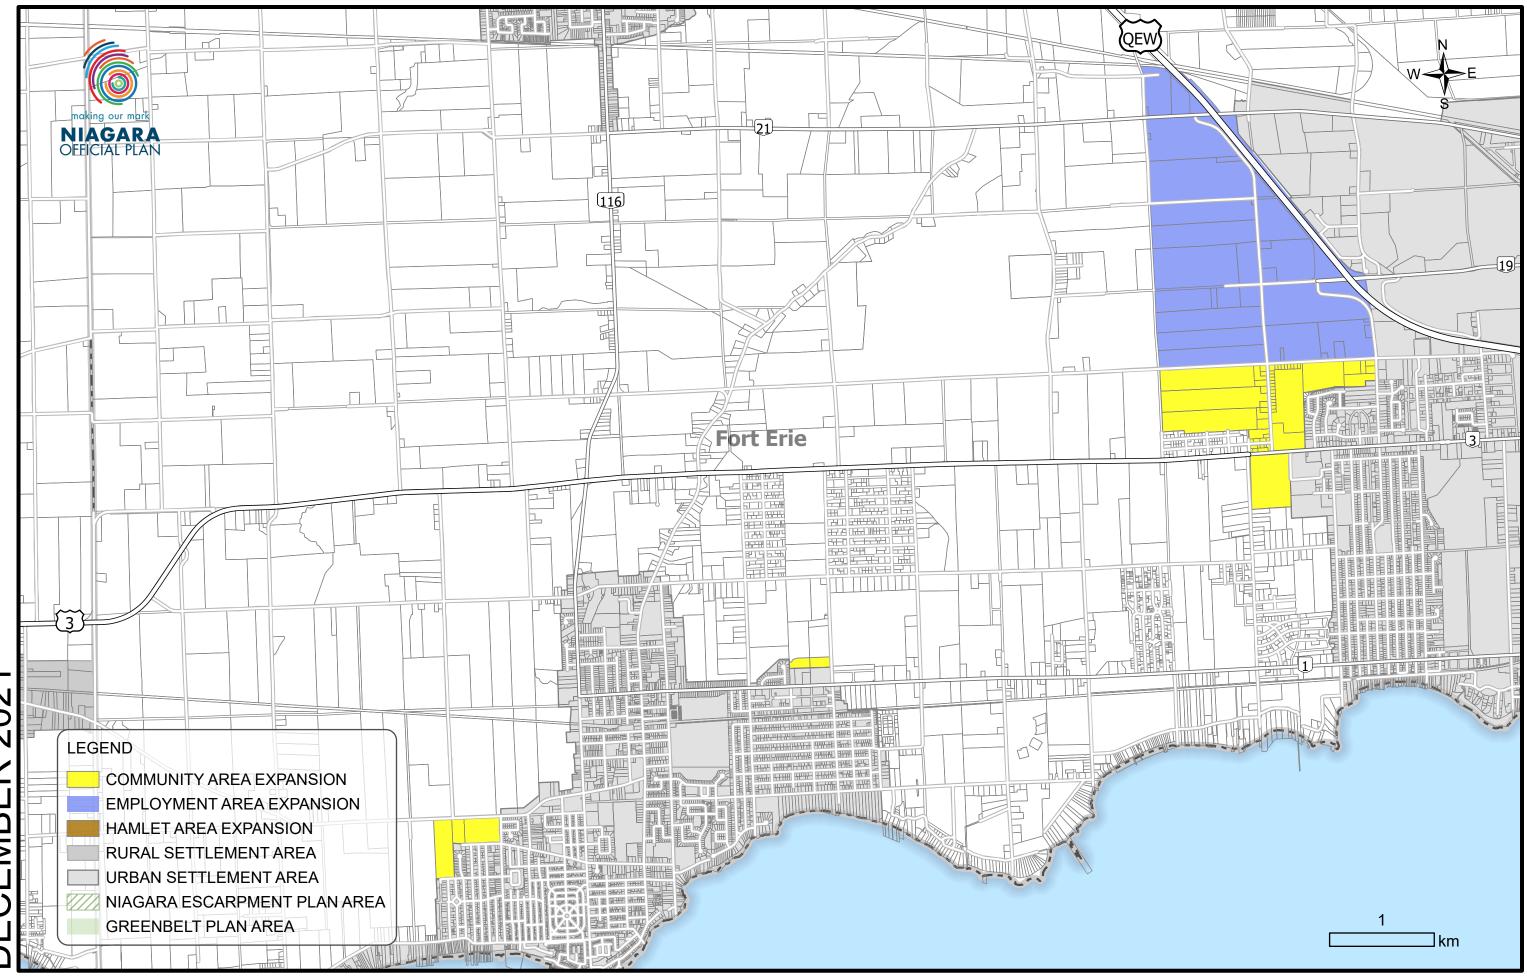

© 2021 Niagara Region and its suppliers. Projection is UTM Zone 17N CSRS, NAD83. This map was compiled from various data sources and is considered DRAFT. The Niagara Region makes no representations or warranties whatsoever, either expressed or implied, as to the accuracy, completeness, reliability, currency or otherwise of the information shown on this map.