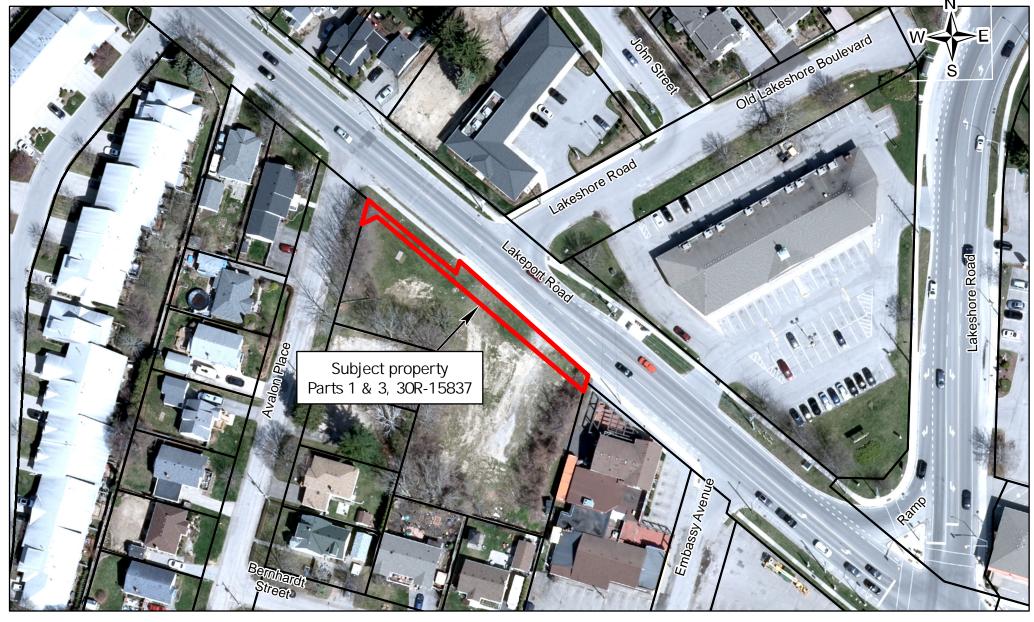

## LAKEPORT DEVELOPMENTS INC.

ILLUSTRATION SHOWING APPROXIMATE LOCATION OF WIDENING 104 LAKEPORT ROAD - REGIONAL ROAD No. 87 CITY OF ST. CATHARINES

- DENOTES TERANET MAPPING

DISCLAIMED

This map was compiled from various sources and is current as of 2020.

The Region of Niagara makes no representations or varranties whatsoever, either expressed or implied, as to the accuracy, completeness, reliability, and currency or otherwise of the information shown on this map.

© 2019 Niagara Region and its suppliers. Projection is UTM, NAD 83, Zone 17. Airphoto (Spring 2020)

## **Internal Use Only**

Transportation Services Surveys & Property Information IR-21-410 Date: 2021-11-16