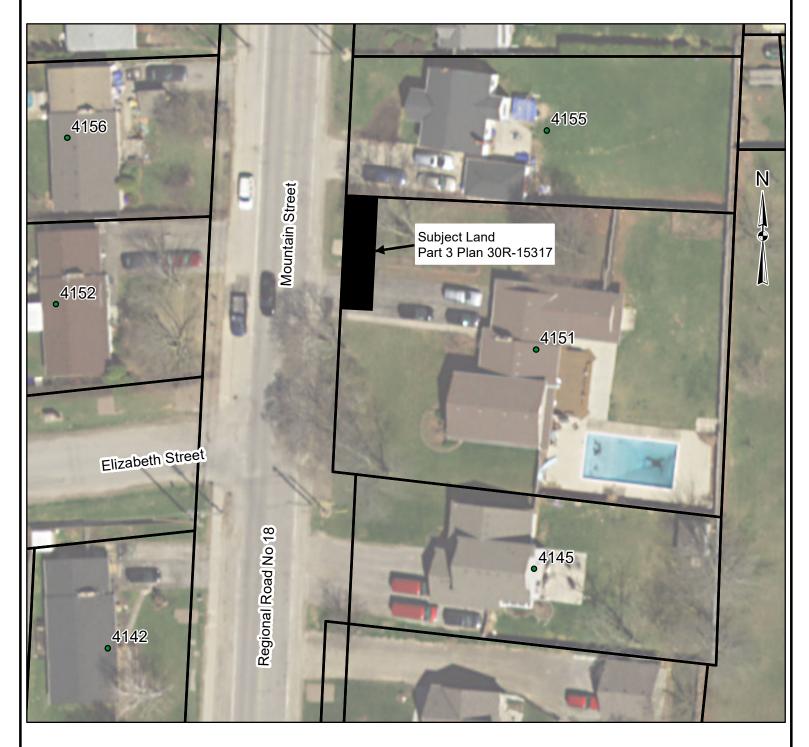

## BARRON BUILT CONTRACTING INC.

## ILLUSTRATION SHOWING APPROXIMATE LOCATION OF ROAD WIDENING ALONG REGIONAL ROAD No.18, AT No 4151 MOUNTAIN STREET TOWN OF LINCOLN

 SCALE =
 1:500
 Metres

 0
 5
 10
 20

 LEGEND:
 CAUTION:

- DENOTES TERANET MAPPING

- THIS IS NOT A PLAN OF SURVEY

- DENOTES SUBJECT LAND

- THE WIDENING LIMITS HAVE BEEN COMPILED FROM OFFICE RECORDS

## DISCLAIMER

This map was compiled from various sources and is current as of 2019
The Region of Niagara makes no representations or warranties whatsoever, either expressed or implied, as to the accuracy, completeness, reliability, and currency or otherwise of the information shown on this map.

© 2019 Niagara Region and its suppliers. Projection is UTM, NAD 83, Zone 17. Airphoto (Spring 2015)

Transportation Services Surveys & Property Information IR-19-028 Date: 2019-01-28