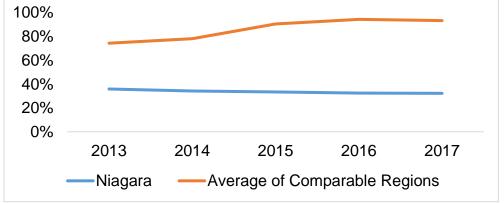

#### **Reserve Strategy**

Each year the Ministry of Municipal Affairs and Housing reviews a number of financial metrics for all municipalities. One of these metrics is "Total Reserves and Discretionary Reserves as a % of Operating Revenues". Chart 2 demonstrates that Niagara Region's reserve levels are lower than its provincial comparators. Niagara Region has maintained its reserves at relatively the same levels for the six-year period from 2013 to 2017 therefore the use of debt to finance capital is necessary to support our asset management plan. The forecasted 10-year reserve balance is provided in Appendix 5.

Chart 2: Total Reserves and Discretionary Reserves as a % of Operating Expenses

Source: Ministry of Municipal Affairs Financial Information Return

<sup>\*</sup> The comparable regions are Durham, Halton, Peel, York and Waterloo

<sup>\*\*</sup>Waterloo does not use S&P as their credit agency and thus was not included for this analysis

<sup>\*</sup> The comparable regions are Durham, Halton, Peel, York and Waterloo