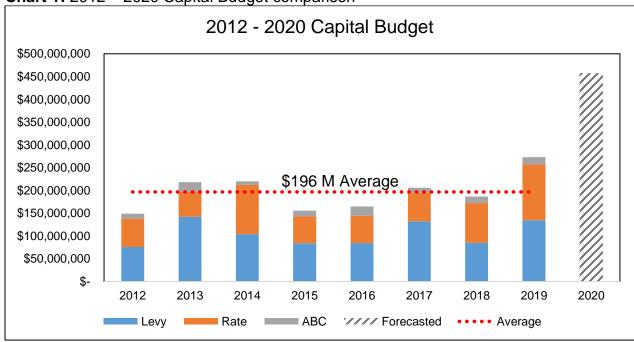

### **Key Facts**

- The 2019 capital budget totals \$273.94 \$274.28 million and includes 168 167 projects of which 161 with an estimated cost of \$248.91 \$249.25 million are supported by a full capital data sheet and are proposed to be initiated concurrently with the approval of the 2019 Capital Budget (Appendix 2). Six capital projects totalling \$25.03¹ million will be brought forward for initiation at a later date once further information is available (Appendix 3). Budget detail including data sheets can be accessed through the eScribe meeting site under 2019 Budget Detail.
- The proposed 2019 Capital Budget can not be funded within 2% guidance as a result of significant one-time projects. A separate levy of 2.3% will be requested to support Niagara Regional Transit (NRT) operating and capital costs, of which 0.4% (\$1.388 million) is to support the debt charges for NRT capital.
- In 2020, the Capital Budget will require an additional separate levy to support Long Term Care Redevelopment. The total 2019 Capital Budget and 9-year capital forecast is currently estimated to be \$2.7 billion (Appendix 4).
- Should the operating budget deliberation not approve the amounts in excess of guidance; a deferral or reduction of \$13.9 million or 5.1% of the 2019 gross levy capital program to be within 2% guidance will be required.

#### **Financial Considerations**

The proposed 2019 Capital Budget of \$273.94 \$274.28 million (\$151.59 \$151.93 million levy capital budget and \$122.35 million rate capital budget) is included in Appendix 1. The 2019 capital budget is the Region's largest request to date.