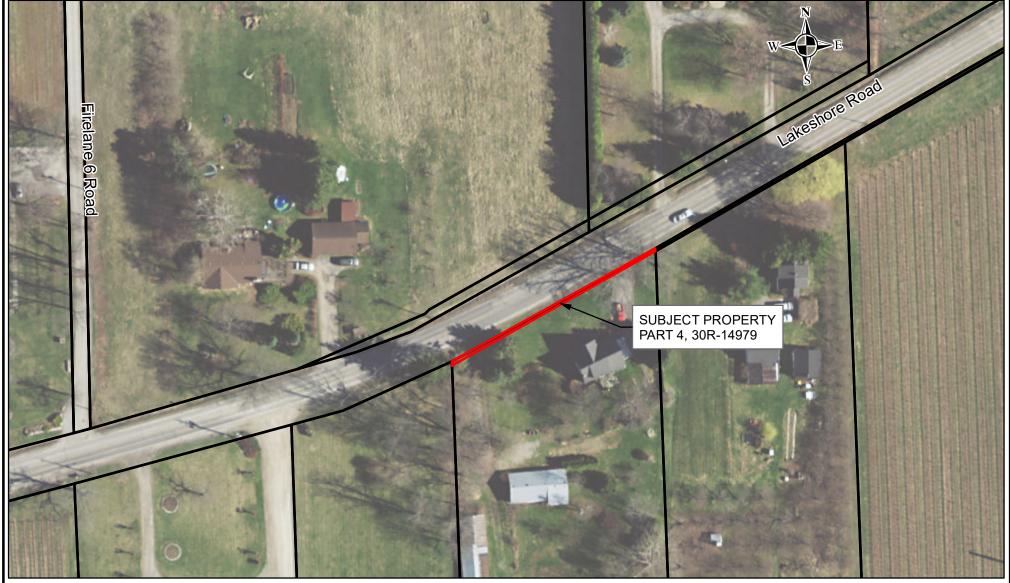

## **ILLUSTRATION SHOWING LOCATION OF ROAD WIDENING** ALONG REGIONAL ROAD No.87 (LAKESHORE ROAD), TOWN OF NIAGARA ON THE LAKE CAUTION:

- DENOTES TERANET MAPPING

- This is not a Plan of Survey

DISCLAIMER

LEGEND:

This map was compiled from various sources and is current as of 2019

- DENOTES PROPOSED WIDENING

The Region of Niagara makes no representations or warranties whatsoever, either expressed or implied, as to the accuracy, completeness, reliability, and currency or otherwise of the information shown on this map. © 2019 Niagara Region and its suppliers. Projection is UTM, NAD 83, Zone 17. Airphoto (Spring 2015)

**Transportation Services** Surveys & Property Information IR-19-060 Date: 2019-02-20