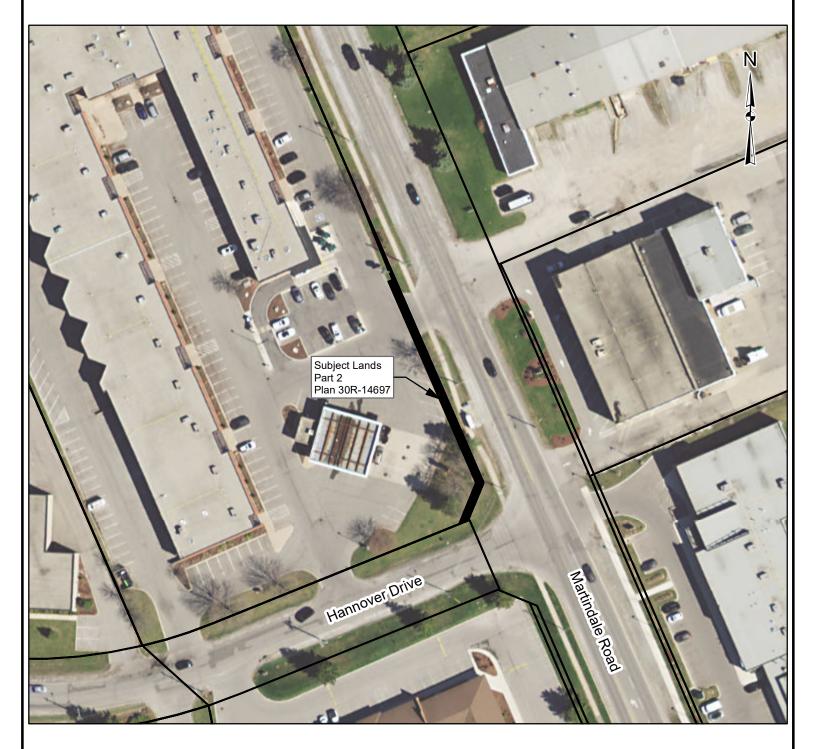

## ILLUSTRATION SHOWING APPROXIMATE LOCATION OF ROAD WIDENING ALONG REGIONAL ROAD No.38 (MARTINDALE ROAD) AT HANNOVER DRIVE **CITY OF ST. CATHARINES**

The proposed widened limit has been compiled from office records. The final extent of the widening will be established through field survey by an Ontario Land Surveyor.