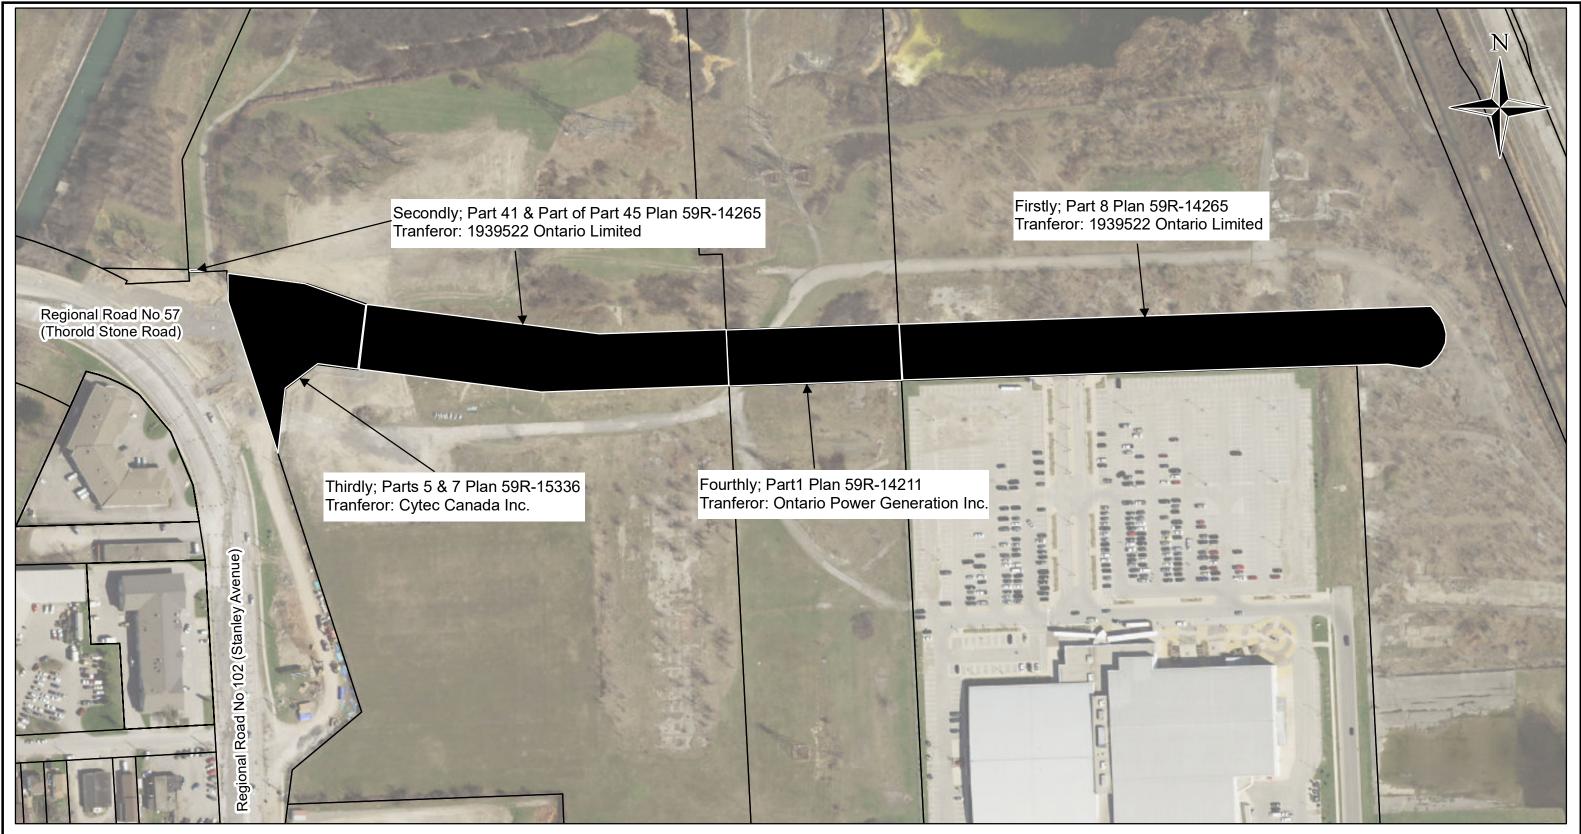

## ILLUSTRATION SHOWING APPROXIMATE LOCATION OF AREA FOR ROAD DEDICATION FOR REGIONAL ROAD No 57 THOROLD STONE ROAD CITY OF NIAGARA FALLS

LEGEND:

- DENOTES TERANET MAPPING

CAUTION:

- This is not a Plan of Survey

- DENOTES AREA FOR ROAD DEDICATION

- The area limits have been compiled from office records

DISCLAIMER

This map was compiled from various sources and is current as of 2019.

The Region of Niagara makes no representations or warranties whatsoever, either expressed or implied, as to the accuracy, completeness, reliability, and currency or otherwise of the information shown on this map. © 2019 Niagara Region and its suppliers. Projection is UTM, NAD 83, Zone 17. Airphoto (Spring 2015)

Public Works/Transportation Services Surveys & Property Information IR-19-111 Date: 2019-04-02

Niagara Region