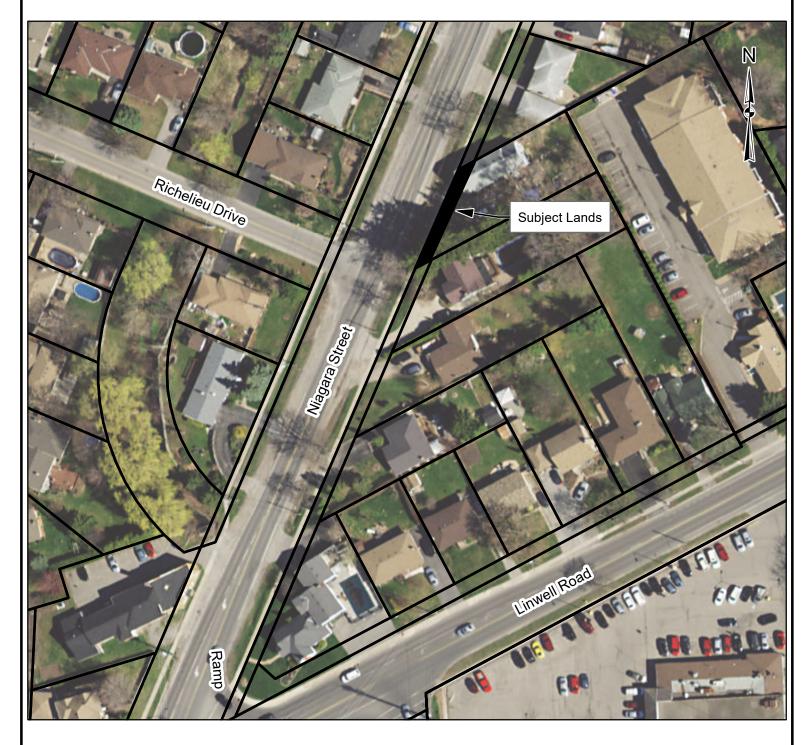

## ILLUSTRATION SHOWING APPROXIMATE LOCATION OF ROAD WIDENING **ALONG REGIONAL ROAD No.48 (NIAGARA STREET)** TOWN OF NIAGARA ON THE LAKE

- DENOTES SUBJECT LANDS

The proposed widened limit has been compiled from office records. The final extent of the widening will be established through field survey by an Ontario Land Surveyor.

DISCLAIMER

This map was compiled from various sources and is current as of 2018
The Region of Niagara makes no representations or warranties whatsoever, either expressed or implied, as to the accuracy, completeness, reliability, and currency or otherwise of the information shown on this map. © 2015 Niagara Region and its suppliers. Projection is UTM, NAD 83, Zone 17. Airphoto (Spring 2015)