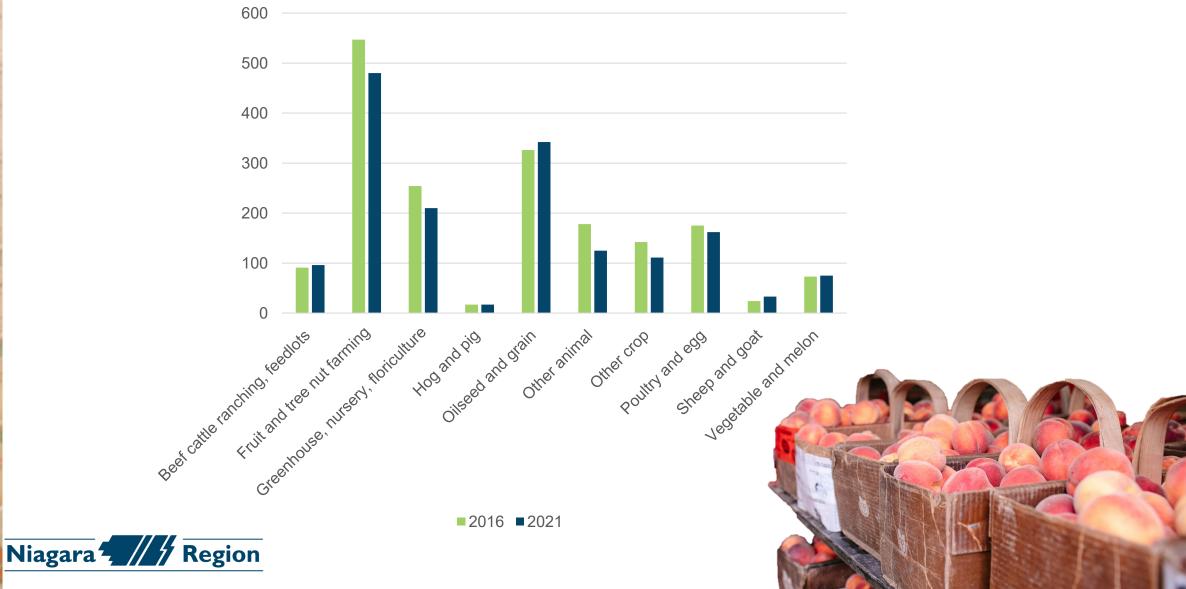

# NIAGARA AGRICULTURE PROFILE

#### PLANNING AND ECONOMIC DEVELOPMENT COMMITTEE

**September 13, 2023** 















#### **Total Farms**





#### Total Farmland (Acres)



# Average Farm Size





### **Farms By Type**



#### **Number of Greenhouses**





2021



#### **Greenhouse Area**

(Square feet)





# Greenhouse Average Size



## **Greenhouse Use by Area (square feet)**







- Potted plants
- Greenhouse fruits and vegetables
- Other greenhouse products
- Cut flowers





### Average Farm Revenue and Expenses (\$)





#### Average Farm Revenue (\$) by Farm Type







### **Paid Agricultural Workers**



#### **Farm Succession Planning**



### Farm Technology Adoption







### Farm Renewable Energy Adoption



## **GDP Impact (\$ millions) by Farm Type**



2016 2021





## **Jobs Impact by Farm Type**







#### **Agricultural Land Base**





- The Niagara Official Plan agricultural land base designations enable long-term protection of agricultural lands
- A net increase of prime agric