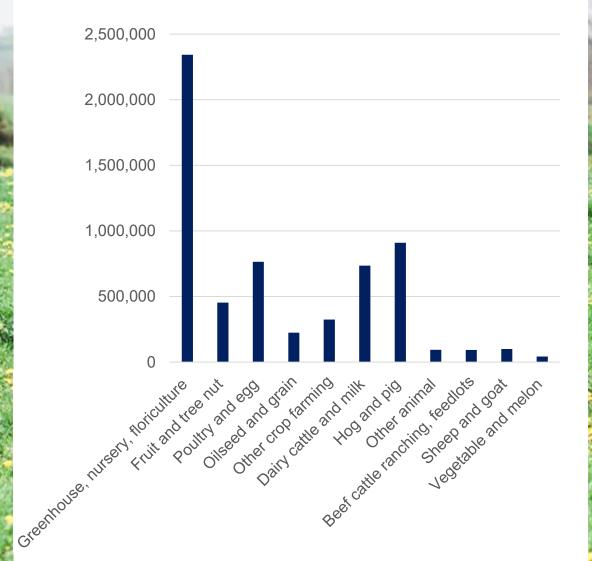

# NIAGARA AGRICULTURE PROFILE

#### PLANNING AND ECONOMIC DEVELOPMENT COMMITTEE

**September 13, 2023** 















#### **Total Farms**





#### Total Farmland (Acres)



# Average Farm Size





### **Farms By Type**



#### **Number of Greenhouses**





2021



#### **Greenhouse Area**

(Square feet)





# Greenhouse Average Size



## **Greenhouse Use by Area (square feet)**







- Potted plants
- Greenhouse fruits and vegetables
- Other greenhouse products
- Cut flowers





### Average Farm Revenue and Expenses (\$)





#### Average Farm Revenue (\$) by Farm Type







### **Paid Agricultural Workers**



#### **Farm Succession Planning**



### Farm Technology Adoption







### Farm Renewable Energy Adoption



## **GDP Impact (\$ millions) by Farm Type**



2016 2021





## **Jobs Impact by Farm Type**







#### **Agricultural Land Base**





- The Niagara Official Plan agricultural land base designations enable long-term protection of agricultural lands
- A net increase of prime agricultural areas supports a goal of ensuring adequate protected lands available for agricultural production
- Niagara Region is one of the few municipalities to have a net increase in protected agricultural lands

#### **Download the full report: niagaracanada.com/data/reports**