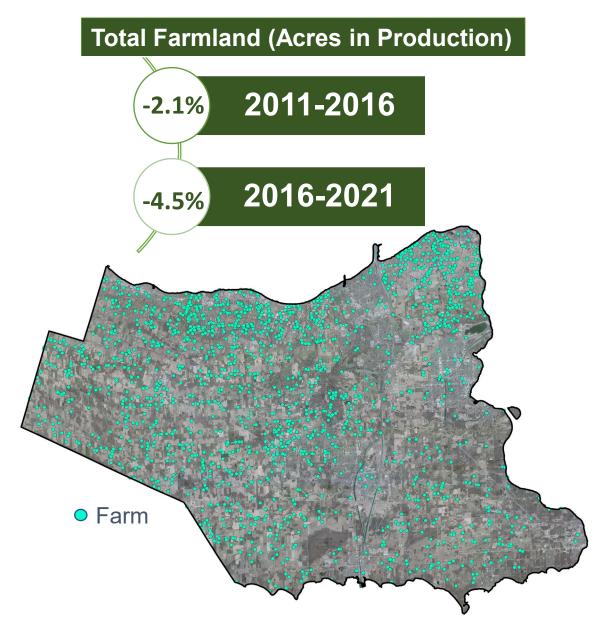

#### Total Farmland (Acres)

#### **Agricultural Land Base**

- The Niagara Official Plan agricultural land base designations enable long-term protection of agricultural lands
- A net increase of prime agricultural areas supports a goal of ensuring adequate protected lands available for agricultural production
- Niagara Region is one of the few municipalities to have a net increase in protected agricultural lands