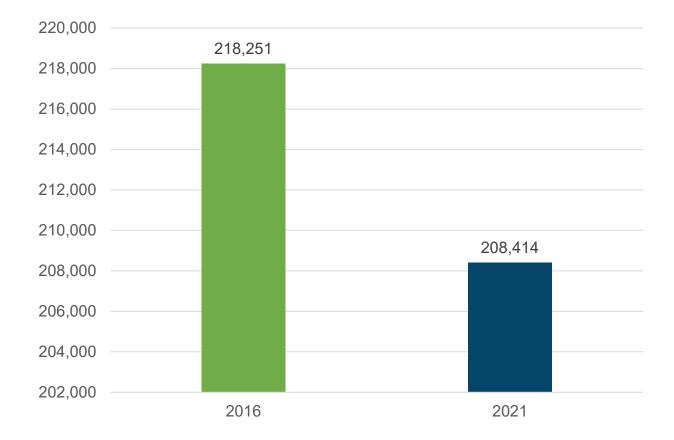

# NIAGARA AGRICULTURE PROFILE

#### PLANNING AND ECONOMIC DEVELOPMENT COMMITTEE

**September 13, 2023** 















#### **Total Farms**





#### Total Farmland (Acres)



# Average Farm Size





### **Farms By Type**



#### **Number of Greenhouses**





2021



#### **Greenhouse Area**

(Square feet)





# Greenhouse Average Size



## **Greenhouse Use by Area (square feet)**







- Potted plants
- Greenhouse fruits and vegetables
- Other greenhouse products
- Cut flowers





### Average Farm Revenue and Expenses (\$)





#### Average Farm Revenue (\$) by Farm Type







### **Paid Agricultural Workers**



#### **Farm Succession Planning**



### Farm Technology Adoption







### Farm Renewable Energy Adoption



## **GDP Impact (\$ millions) by Farm Type**



2016 2021





## **Jobs Impact by Farm Type**







#### **Agricultural Land Base**





- The Niagara Official Plan agricultural land base designations enable long-term protection of