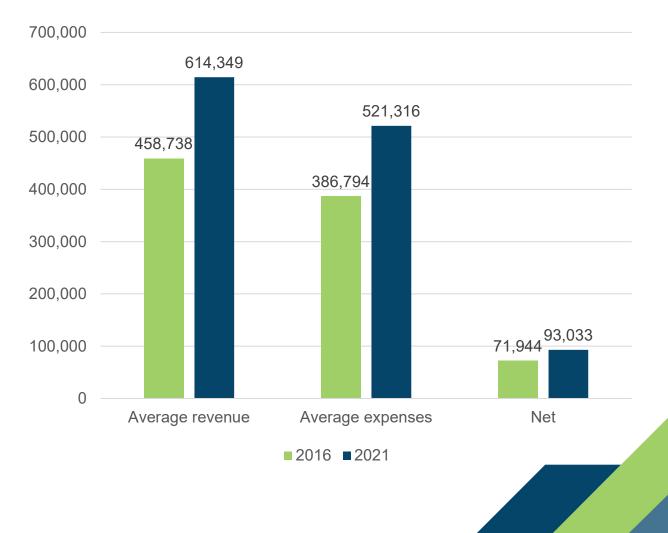

# NIAGARA AGRICULTURE PROFILE

#### PLANNING AND ECONOMIC DEVELOPMENT COMMITTEE

**September 13, 2023** 















#### **Total Farms**





#### Total Farmland (Acres)



# Average Farm Size





### **Farms By Type**



#### **Number of Greenhouses**





2021



#### **Greenhouse Area**

(Square feet)





# Greenhouse Average Size



## **Greenhouse Use by Area (square feet)**







- Potted plants
- Greenhouse fruits and vegetables
- Other greenhouse products
- Cut flowers





### Average Farm Revenue and Expenses (\$)





#### Average Farm Revenue (\$) by Farm Type







### **Paid Agricultural Workers**



#### **Farm Succession Planning**



### Farm Technology Adoption







### Farm Renewable Energy Adoption



## **GDP Impact (\$ millions) by Farm Type**



2016 2021





## **Jobs Impact by Farm Type**







#### **Agricultural Land Base**





- The Niagara Official Plan agricultural land base designations enable long-term protection of agricultural lands
- A net increase of prime agricultural areas supports a goal of ensuring adequate protected lands available for agricultural production
- Niagara Region is one of the few municipalities to have a net increase in protected agricultural lands

#### **Download the full report: niagaracanada.com/data/reports**