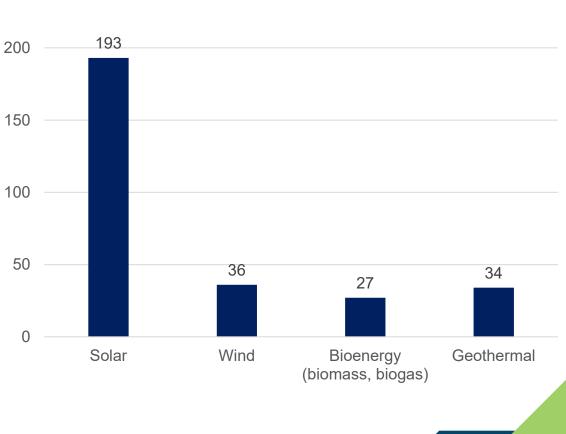

# NIAGARA AGRICULTURE PROFILE

#### PLANNING AND ECONOMIC DEVELOPMENT COMMITTEE

**September 13, 2023** 















#### **Total Farms**





#### Total Farmland (Acres)



# Average Farm Size





### **Farms By Type**



#### **Number of Greenhouses**





2021



#### **Greenhouse Area**

(Square feet)





# Greenhouse Average Size



## **Greenhouse Use by Area (square feet)**







- Potted plants
- Greenhouse fruits and vegetables
- Other greenhouse products
- Cut flowers





### Average Farm Revenue and Expenses (\$)





#### Average Farm Revenue (\$) by Farm Type







### **Paid Agricultural Workers**



#### **Farm Succession Planning**



### Farm Technology Adoption







### Farm Renewable Energy Adoption



## **GDP Impact (\$ millions) by Farm Type**



2016 2021





## **Jobs Impact by Farm Type**







#### **Agricultural Land Base**





- The Niagara Official Plan agricultural land base designations enable long-term protection of agricultural lands
- A net increase of prime agricultural areas supports a goal of ensuring adequate protected lands available for agricultural production
- Niagara Region is one of the few municipalities to have a net increase in protected agricultural lands

#### **Download the full report: niagaracanada.com/data/reports**