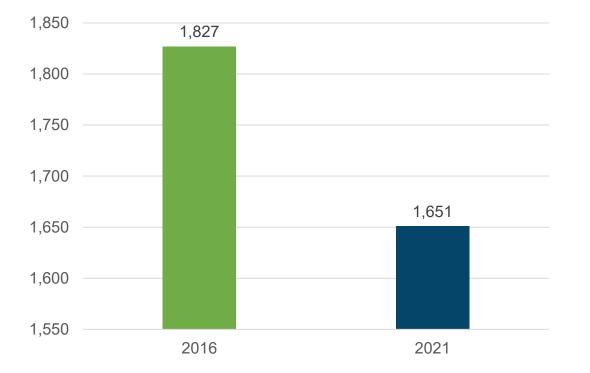

# NIAGARA AGRICULTURE PROFILE

#### PLANNING AND ECONOMIC DEVELOPMENT COMMITTEE

**September 13, 2023** 















#### **Total Farms**





#### Total Farmland (Acres)



# Average Farm Size





### **Farms By Type**



#### **Number of Greenhouses**





2021



#### **Greenhouse Area**

(Square feet)





# Greenhouse Average Size



## **Greenhouse Use by Area (square feet)**







- Potted plants
- Greenhouse fruits and vegetables
- Other greenhouse products
- Cut flowers





### Average Farm Revenue and Expenses (\$)





#### Average Farm Revenue (\$) by Farm Type







### **Paid Agricultural Workers**



#### **Farm Succession Planning**



### Farm Technology Adoption







### Farm Renewable Energy Adoption



## **GDP Impact (\$ millions) by Farm Type**



2016 2021





## **Jobs Impact by Farm Type**







#### **Agricultural Land Base**





- The Niagara Official Plan agricultural land base designation