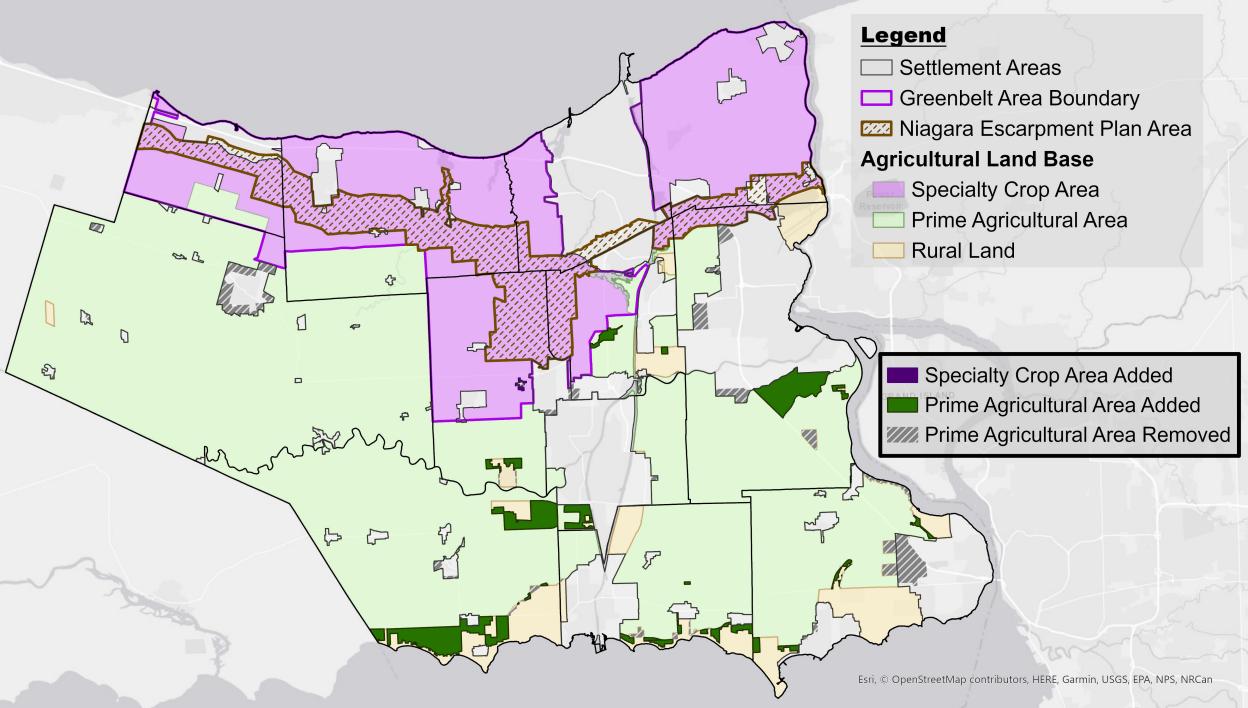

#### **Agricultural Land Base**

- The Niagara Official Plan agricultural land base designations enable long-term protection of agricultural lands
- A net increase of prime agricultural areas supports a goal of ensuring adequate protected lands available for agricultural production
- Niagara Region is one of the few municipalities to have a net increase in protected agricultural lands