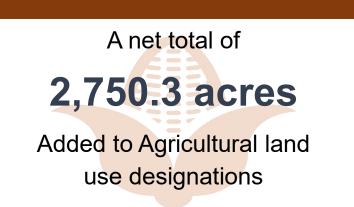

#### **Agricultural Land Base**

- The Niagara Official Plan agricultural land base designations enable long-term protection of agricultural lands
- A net increase of prime agricultural areas supports a goal of ensuring adequate protected lands available for agricultural production
- Niagara Region is one of the few municipalities to have a net increase in protected agricultural lands