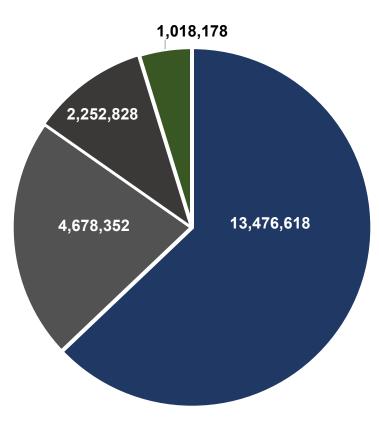

## **Greenhouse Use by Area (square feet)**

- Potted plants
- Greenhouse fruits and vegetables
- Other greenhouse products
- Cut flowers