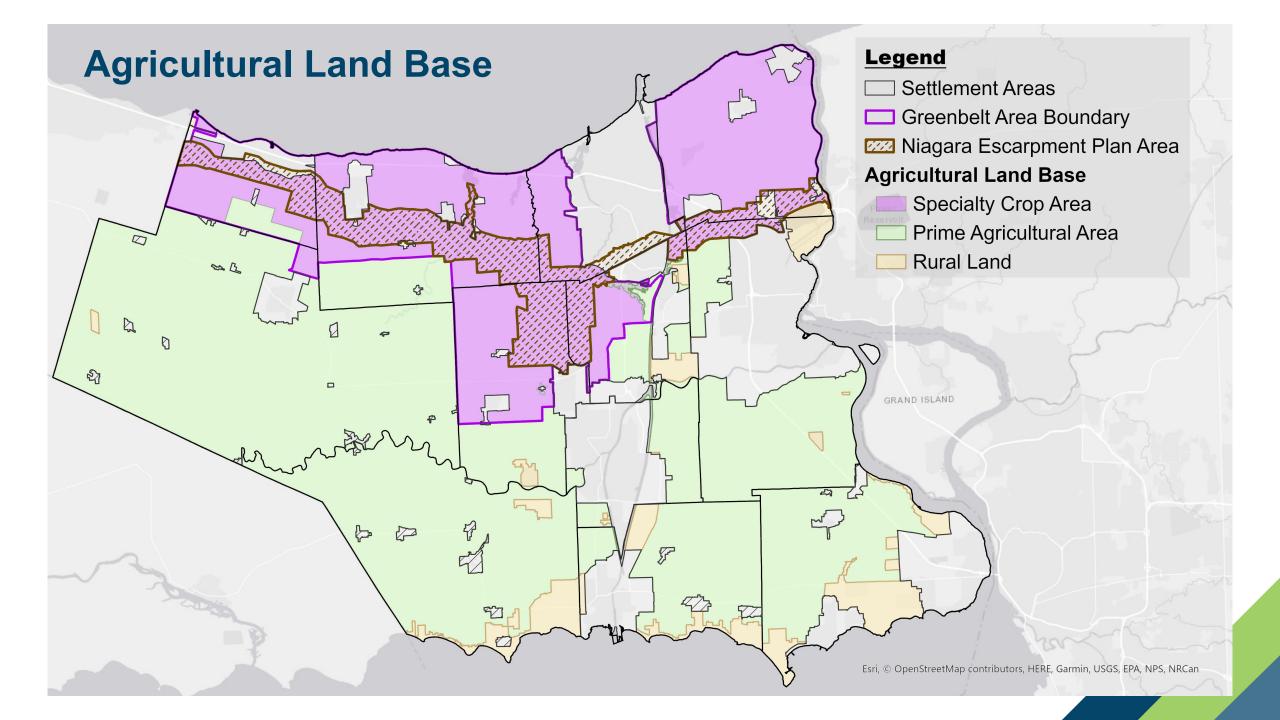

#### **Agricultural Land Base**

- The Niagara Official Plan agricultural land base designations enable long-term protection of agricultural lands
- A net increase of prime agricultural areas supports a goal of ensuring adequate protected lands available for agricultural production
- Niagara Region is one of the few municipalities to have a net increase in protected agricultural lands