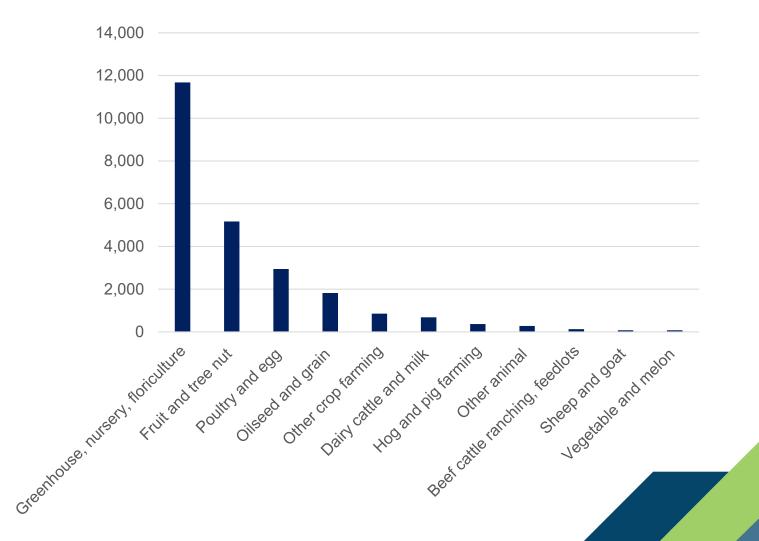

LANNING AND ECONOMIC DEVELOPMENT COMMITTEE

**September 13, 2023** 















#### **Total Farms**





#### Total Farmland (Acres)



# Average Farm Size





### **Farms By Type**



#### **Number of Greenhouses**





2021



#### **Greenhouse Area**

(Square feet)





# Greenhouse Average Size



## **Greenhouse Use by Area (square feet)**







- Potted plants
- Greenhouse fruits and vegetables
- Other greenhouse products
- Cut flowers





### Average Farm Revenue and Expenses (\$)





#### Average Farm Revenue (\$) by Farm Type







### **Paid Agricultural Workers**



#### **Farm Succession Planning**



### Farm Technology Adoption







### Farm Renewable Energy Adoption



## **GDP Impact (\$ millions) by Farm Type**



2016 2021





## **Jobs Impact by Farm Type**







#### **Agricultural Land Base**





- The Niagara Official Plan agricultural land base designations enable long-term protection of agricultural lands
- A net increase of prime agricultural areas supports a goal of ensuring adequate protected lands available for agricultural production
- Niagara Region is one of the few municipalities to have a net increase in protected agricultural lands

#### **Download the full report: niagaracanada.com/data/reports**