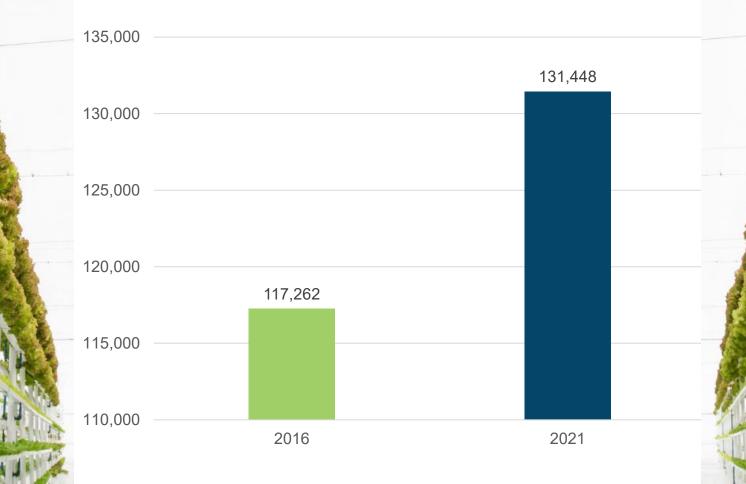

# NIAGARA AGRICULTURE PROFILE

#### PLANNING AND ECONOMIC DEVELOPMENT COMMITTEE

**September 13, 2023** 















#### **Total Farms**





#### Total Farmland (Acres)



# Average Farm Size





### **Farms By Type**



#### **Number of Greenhouses**





2021



#### **Greenhouse Area**

(Square feet)





# Greenhouse Average Size



## **Greenhouse Use by Area (square feet)**







- Potted plants
- Greenhouse fruits and vegetables
- Other greenhouse products
- Cut flowers





### Average Farm Revenue and Expenses (\$)





#### Average Farm Revenue (\$) by Farm Type







### **Paid Agricultural Workers**



#### **Farm Succession Planning**



### Farm Technology Adoption







### Farm Renewable Energy Adoption



## **GDP Impact (\$ millions) by Farm Type**



2016 2021





## **Jobs Impact by Farm Type**







#### **Agricultural Land Base**





- The Niagara Official Plan agricultural land base designations enable long-term protection of agricultural lands
- A net increase of prime agricultural areas supports a goal of ensuring adequate protected lands available for agricultural production
- Niagara Reg