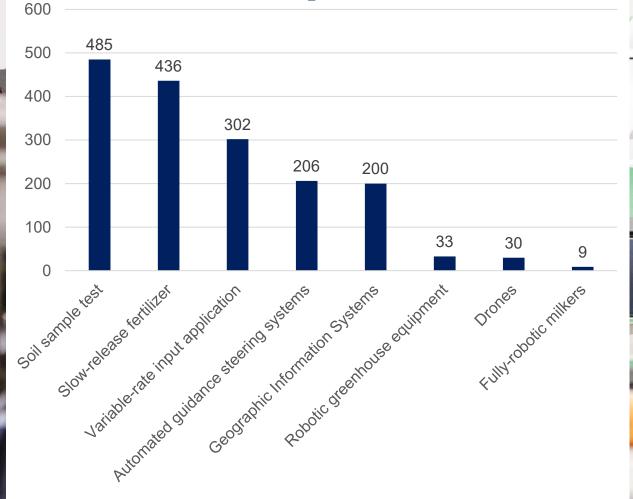

# NIAGARA AGRICULTURE PROFILE

#### PLANNING AND ECONOMIC DEVELOPMENT COMMITTEE

**September 13, 2023** 















#### **Total Farms**





#### Total Farmland (Acres)



# Average Farm Size





### **Farms By Type**



#### **Number of Greenhouses**





2021



#### **Greenhouse Area**

(Square feet)





# Greenhouse Average Size



## **Greenhouse Use by Area (square feet)**







- Potted plants
- Greenhouse fruits and vegetables
- Other greenhouse products
- Cut flowers





### Average Farm Revenue and Expenses (\$)





#### Average Farm Revenue (\$) by Farm Type







### **Paid Agricultural Workers**



#### **Farm Succession Planning**



### Farm Technology Adoption







### Farm Renewable Energy Adoption



## **GDP Impact (\$ millions) by Farm Type**



2016 2021





## **Jobs Impact by Farm Type**







#### **Agricultural Land Base**





- The Niagara Official Plan agricultural land base designations enable long-term protection of agricultural lands
- A net increase of prime agricultural areas supports a goal of ensuring adequate protected lands available for agricultural production
- Niagara Region is one of the few municipalities to have a net increase in protected agricultural lands

#### **Download the full report: niagaracanada.com/data/reports**