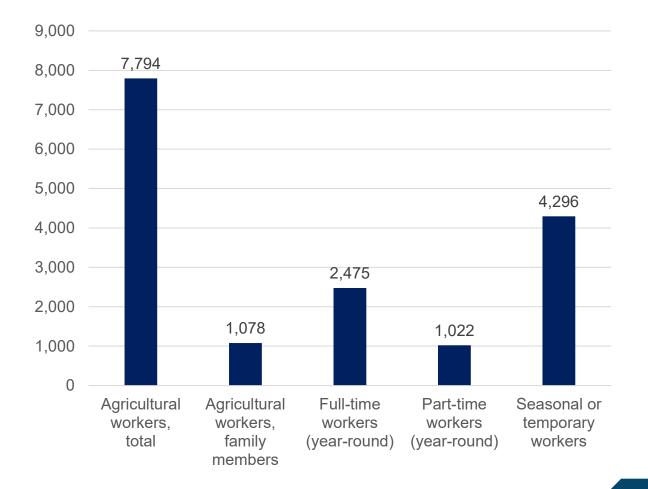

# NIAGARA AGRICULTURE PROFILE

#### PLANNING AND ECONOMIC DEVELOPMENT COMMITTEE

**September 13, 2023** 















#### **Total Farms**





#### Total Farmland (Acres)



# Average Farm Size





### **Farms By Type**



#### **Number of Greenhouses**





2021



#### **Greenhouse Area**

(Square feet)





# Greenhouse Average Size



## **Greenhouse Use by Area (square feet)**







- Potted plants
- Greenhouse fruits and vegetables
- Other greenhouse products
- Cut flowers





### Average Farm Revenue and Expenses (\$)





#### Average Farm Revenue (\$) by Farm Type







### **Paid Agricultural Workers**



#### **Farm Succession Planning**



### Farm Technology Adoption







### Farm Renewable Energy Adoption



## **GDP Impact (\$ millions) by Farm Type**



2016 2021





## **Jobs Impact by Farm Type**







#### **Agricultural Land Base**





- The Niagara Official Plan agricultural land base designations enable long-term protection of agricultural lands
- A net increase of prime agricultural areas supports a goal of ensuring adequate protected lands available for agricultural production
- Niagara Region is one of the few municipalities to have a net increase in protected agricultural lands

#### **Download the full report: niagaracanada.com/data/reports**