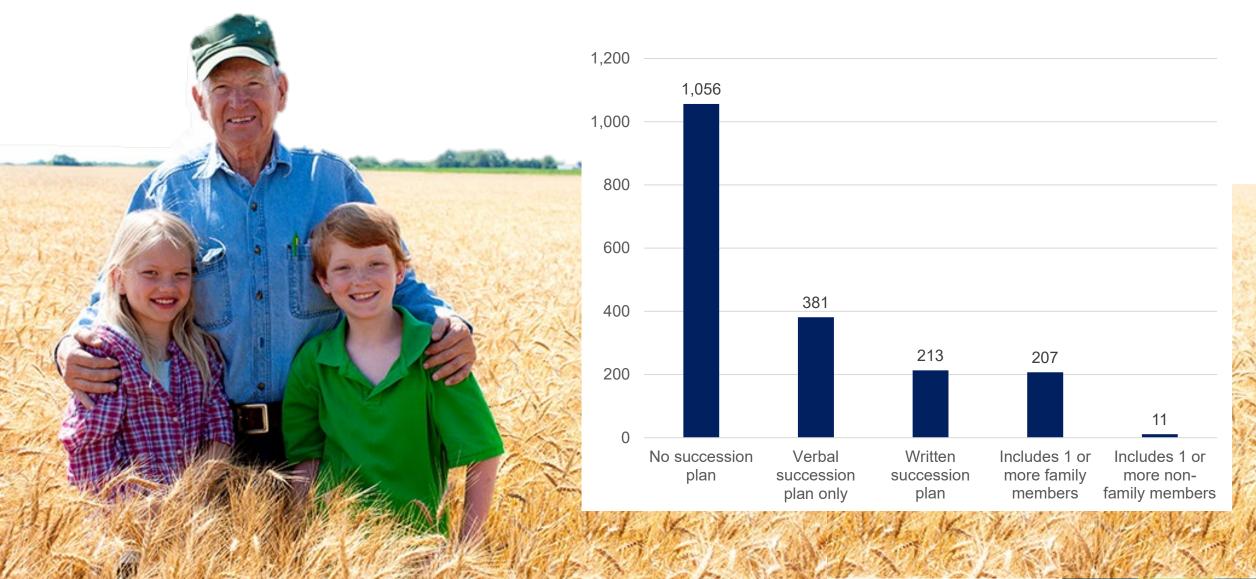

# NIAGARA AGRICULTURE PROFILE

#### PLANNING AND ECONOMIC DEVELOPMENT COMMITTEE

**September 13, 2023** 















#### **Total Farms**





#### Total Farmland (Acres)



# Average Farm Size





### **Farms By Type**



#### **Number of Greenhouses**





2021



#### **Greenhouse Area**

(Square feet)





# Greenhouse Average Size



## **Greenhouse Use by Area (square feet)**







- Potted plants
- Greenhouse fruits and vegetables
- Other greenhouse products
- Cut flowers





### Average Farm Revenue and Expenses (\$)





#### Average Farm Revenue (\$) by Farm Type







### **Paid Agricultural Workers**



#### **Farm Succession Planning**



### Farm Technology Adoption







### Farm Renewable Energy Adoption



## **GDP Impact (\$ millions) by Farm Type**



2016 2021





## **Jobs Impact by Farm Type**







#### **Agricultural Land Base**





- The Niagara Official Plan agricultural land base designations enable long-term protection of agricultural lands
- A net increase of prime agricultural areas supports a goal of ensuring adequate protected lands available for agricultural production
- Niagara Region is one of the few municipalities to have a net increase in protected agricultural lands

#### **Download the full report: niagaracanada.com/data/reports**