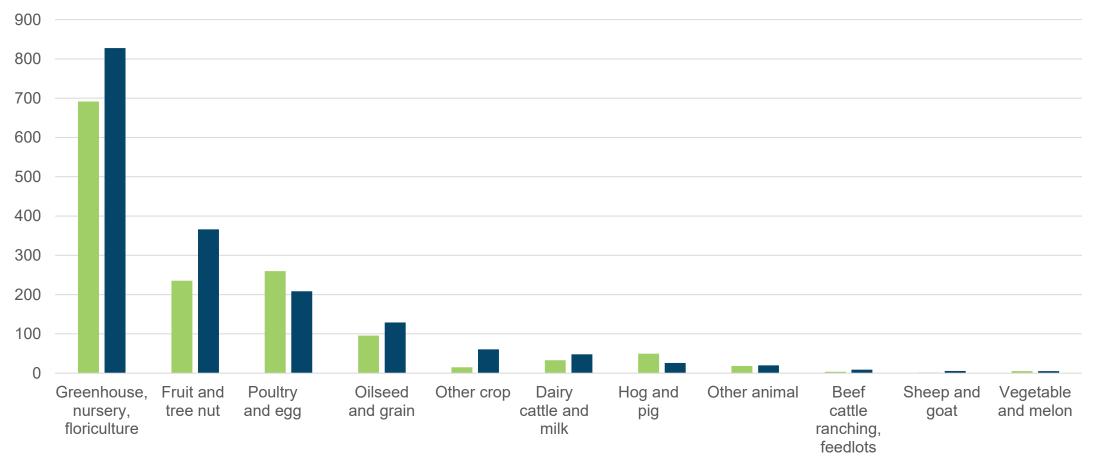

# NIAGARA AGRICULTURE PROFILE

#### PLANNING AND ECONOMIC DEVELOPMENT COMMITTEE

**September 13, 2023** 















#### **Total Farms**





#### Total Farmland (Acres)



# Average Farm Size





### **Farms By Type**



#### **Number of Greenhouses**





2021



#### **Greenhouse Area**

(Square feet)





# Greenhouse Average Size



## **Greenhouse Use by Area (square feet)**







- Potted plants
- Greenhouse fruits and vegetables
- Other greenhouse products
- Cut flowers





### Average Farm Revenue and Expenses (\$)





#### Average Farm Revenue (\$) by Farm Type







### **Paid Agricultural Workers**



#### **Farm Succession Planning**



### Farm Technology Adoption







### Farm Renewable Energy Adoption



## **GDP Impact (\$ millions) by Farm Type**



2016 2021





## **Jobs Impact by Farm Type**







#### **Agricultural Land Base**





- The Niagara Official Plan agricultural land base designations enable long-term protection of agricultural lands
- A net increase of prime agricultural areas supports a goal of ensuring adequate protected lands available for agricultural production
- Niagara Region is one of the few municipalities to have a net increase in protected agricultural lands

#### **Download the full report: niagaracanada.com/data/reports**