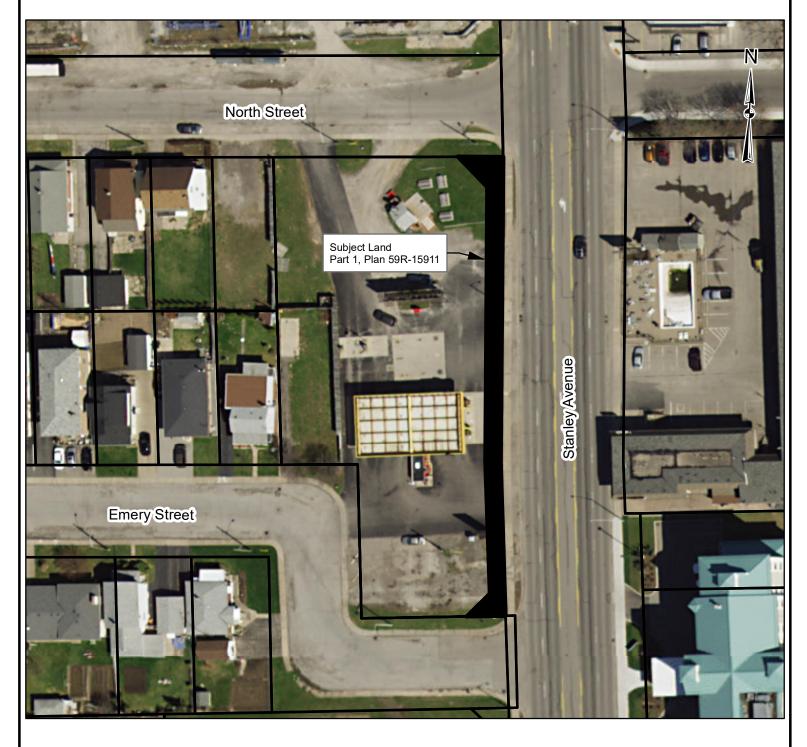

## **1771069 ONTARIO INC.**

## ILLUSTRATION SHOWING APPROXIMATE LOCATION OF ROAD WIDENING ALONG REGIONAL ROAD No.102 (STANLEY AVE) BETWEEN NORTH STREET & EMERY STREET CITY OF NIAGARA FALLS

CAUTION:

- DENOTES TERANET MAPPING

- This is not a Plan of Survey

- DENOTES SUBJECT LANDS

Niagara Region

DISCLAIMER

LEGEND:

This map was compiled from various sources and is current as of 2019
The Region of Niagara makes no representations or warranties whatsoever, either expressed or implied, as to the accuracy, completeness, reliability, and currency or otherwise of the information shown on this map.