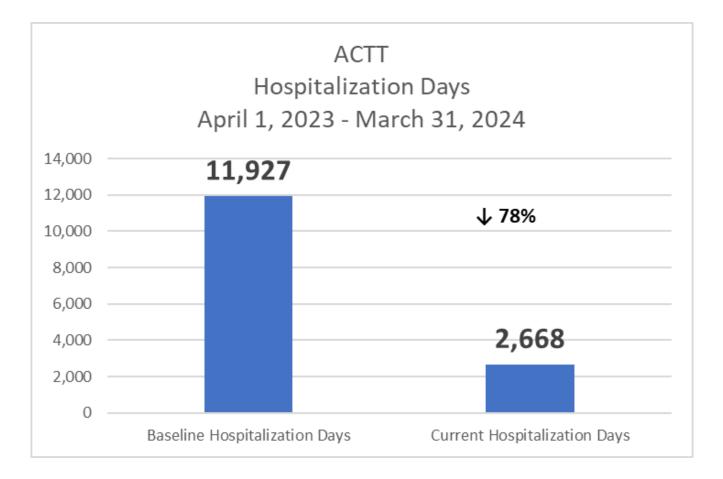

nation
- Recovery orientation

- Individualized and client-driven supports
- Social and community integration







- The team must persistently, repeatedly and assertively attempt to engage with a new client for a minimum period of six months before terminating their referral
- At least three months of unsuccessful engagement or service refusal before discharging an active client from service





### **Housing First ACT vs Traditional ACT**

#### Symptoms

#### Confirmed diagnosis of psychotic disorder





# Housing First ACT vs Traditional ACT (continued)

Housing Retention Workers and housing units

### Connect to housing system





### **Staffing Complement HFACT Team**







### **Services Provided**







#### **Outcome Measurement-HFACT**







### **Hospitalizations: ACT**







### **Hospitalizations: ACT-Admissions**







### **Next Steps**

- Recruitment and onboarding of the new team
- Continued collaboration with the HART Hub collaborating organizations to develop implementation plans for the full operation of the Hub
- Onboarding of new clients to begin by April 1, 2025





# **Questions?**