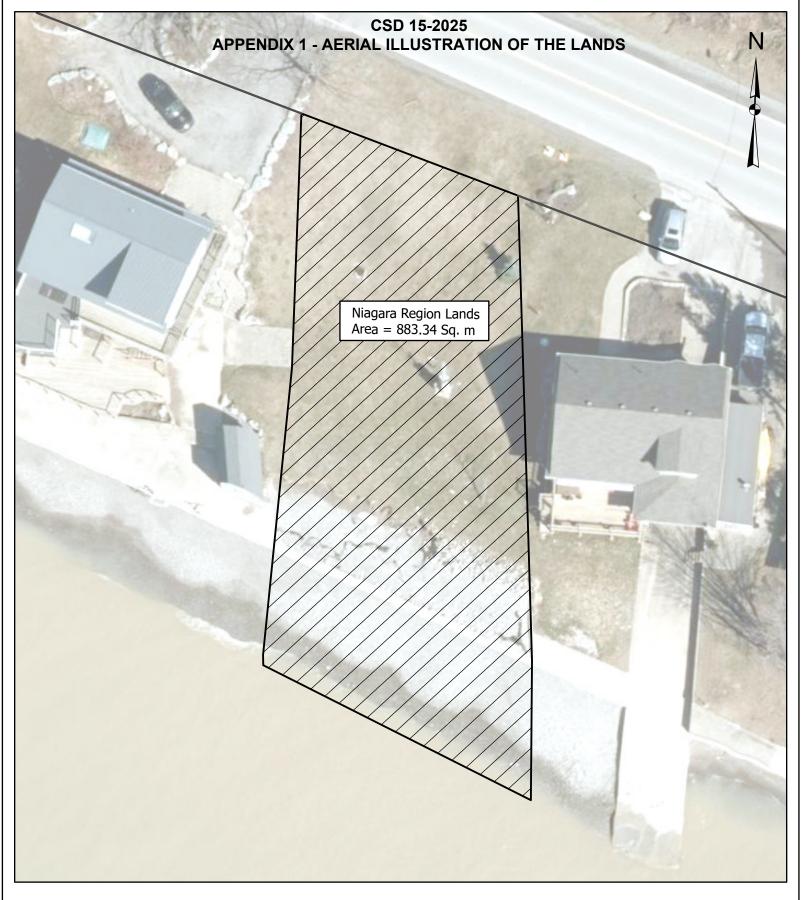

ILLUSTRATION SHOWING APPROXIMATE NIAGARA REGION LANDS TOWNSHIP OF WAINFLEET

DISCLAIMER

- DENOTES APPROXIMATE PARCEL FABRIC
- DENOTES APPROXIMATE NIAGARA REGION LANDS

This map was compiled from various sources and is current as of 2025.

© 2025 Niagara Region and its suppliers. Projection is UTM, NAD 83, Zone 17. Air Photo (Spring 2023)

## CAUTION:

- This is not a Plan of Survey
- The property limits have been compiled from office records and
- the shown measurements are approximate.

   The final extent of the Reference Plan will be established through field survey by an Ontario Land Surveyor.