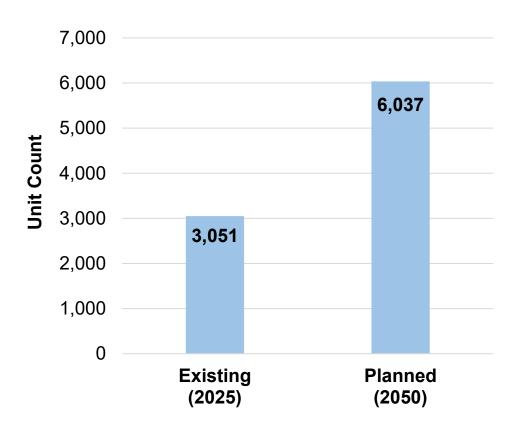

# **NRH Unit Supply**

#### Composition of Total NRH Unit Supply by Envisioned Redevelopment (2050)

- Existing untouched units (not redeveloped)
- Existing units planned for redevelopment (replaced units)
- Planned net new units

## **NRH Land Supply**

- NRH currently owns 56.50 hectares of land
- By 2050, the Implementation Plan forecasts an NRH land supply 55.38 hectares (includes strategic disposition and acquisition)
- The Implementation Plan sets out for twice as many units on less land supply
- Expected that land supply forecasts will change over time as opportunities emerge

# NRH Forecasted Unit Comparison: CHMP, 2022 v. Implementation Plan

The Implementation Plan forecasts fewer units due to a modified methodology that prioritizes the (re)development of NRH assets and balancing annual investment

|                                            | Redeveloped Units<br>(replaced and net new<br>units) | Existing Untouched<br>Units | Total Planned Unit<br>Supply (2050)<br>(replaced, net new, and<br>untouched units) |
|--------------------------------------------|------------------------------------------------------|-----------------------------|------------------------------------------------------------------------------------|
| Implementation Plan                        | 4,243 units                                          | 1,794 units                 | 6,037 units                                                                        |
| CHMP, 2022                                 | 5,173 units                                          | 2,560 units                 | 7,733 units                                                                        |
| <b>Difference</b> (updated minus original) | (-) 930 units                                        | (-) 766 units               | (-) 1,696 units                                                                    |