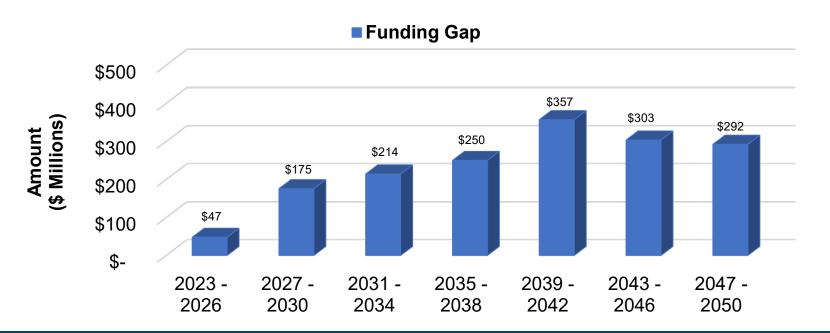

# Scenario 3: 25% of Plan Funding (Incremental Allocation Front-loaded in the First 5-Years)

- Can be achieved with an annual 0.527% 0.626% increase to the general levy
- Allows for much faster initial growth in NRH capital reserves
- Reduces funding gap in earlier years while increasing funding gap in later years

Council Investment

\$546 million

Funding Gap

\$1.64 billion