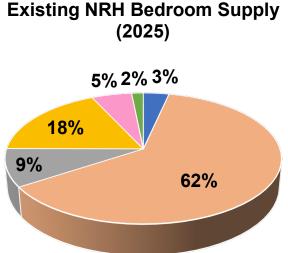

# Forecasting NRH Bedroom Supply

The Implementation Plan assesses and forecasts bedroom supply to improve the alignment between NRH's supply and Centralized Waitlist demand

**Planned NRH Bedroom Supply** 

## NRH Bedroom Supply: 2025 to 2050

|           | Centralized<br>Waitlist<br>Proportion of<br>Demand | Existing<br>Proportion of<br>Total NRH<br>Unit Supply<br>(2025) | Planned<br>Proportion of<br>Total NRH<br>Unit Supply<br>(2050) | Change in<br>Proportion of<br>Total NRH<br>Unit Supply<br>(2025-2050) |
|-----------|----------------------------------------------------|-----------------------------------------------------------------|----------------------------------------------------------------|-----------------------------------------------------------------------|
| Bachelor  | 10%                                                | 3%                                                              | 10%                                                            | (+) 7%                                                                |
| 1-Bedroom | 49%                                                | 62%                                                             | 53%                                                            | (-) 9%                                                                |
| 2-Bedroom | 16%                                                | 9%                                                              | 15%                                                            | (+) 6%                                                                |
| 3-Bedroom | 17%                                                | 18%                                                             | 15%                                                            | (-) 3%                                                                |
| 4-Bedroom | 6%                                                 | 5%                                                              | 5%                                                             | 0%                                                                    |
| 5-Bedroom | 2%                                                 | 2%                                                              | 2%                                                             | 0%                                                                    |
| TOTAL     | 100%                                               | 100%                                                            | 100%                                                           |                                                                       |