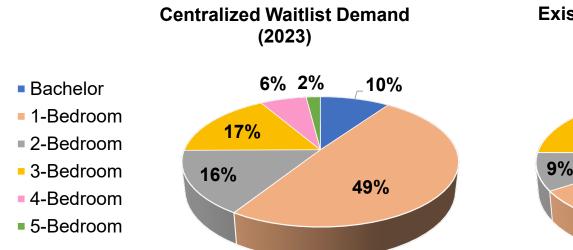

# Forecasting NRH Bedroom Supply

The Implementation Plan assesses and forecasts bedroom supply to improve the alignment between NRH's supply and Centralized Waitlist demand

**Planned NRH Bedroom Supply** 

## NRH Bedroom Supply: 2025 to 2050

|           | Centralized<br>Waitlist<br>Proportion of<br>Demand | Existing<br>Proportion of<br>Total NRH<br>Unit Supply<br>(2025) | Planned<br>Proportion of<br>Total NRH<br>Unit Supply<br>(2050) | Change in<br>Proportion of<br>Total NRH<br>Unit Supply<br>(2025-2050) |
|-----------|----------------------------------------------------|-----------------------------------------------------------------|----------------------------------------------------------------|-----------------------------------------------------------------------|
| Bachelor  | 10%                                                | 3%                                                              | 10%                                                            | (+) 7%                                                                |
| 1-Bedroom | 49%                                                | 62%                                                             | 53%                                                            | (-) 9%                                                                |
| 2-Bedroom | 16%                                                | 9%                                                              | 15%                                                            | (+) 6%                                                                |
| 3-Bedroom | 17%                                                | 18%                                                             | 15%                                                            | (-) 3%                                                                |
| 4-Bedroom | 6%                                                 | 5%                                                              | 5%                                                             | 0%                                                                    |
| 5-Bedroom | 2%                                                 | 2%                                                              | 2%                                                             | 0%                                                                    |
| TOTAL     | 100%                                               | 100%                                                            | 100%                                                           |                                                                       |