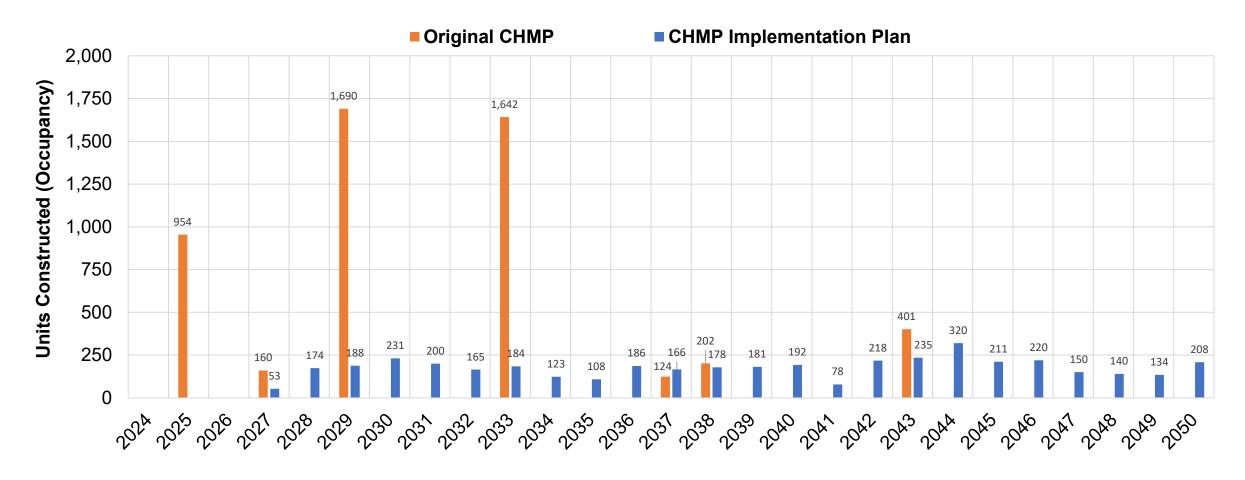

# Portfolio Approach: Redevelopment Timeline

The Implementation Plan has a Redevelopment Timeline to 2050 that estimates four stages of project delivery (site preparation, demolition, construction and occupancy)

# Implementation Plan: NRH Unit Supply Timeline