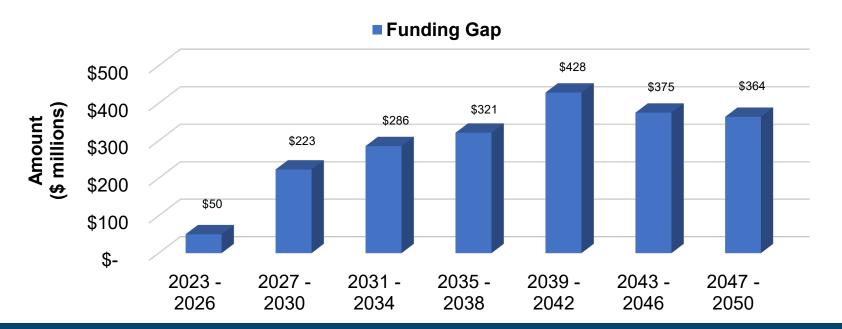

## Scenario 1: 7% of Plan Funding

- No additional levy funding, includes end-of-mortgage savings and land dispositions
- No debt and no incremental levy funding means greater reliance on upper-level government
- Creates uncertainty and risk

Council Investment

**\$137.5** million

Funding Gap

\$2.05 billion