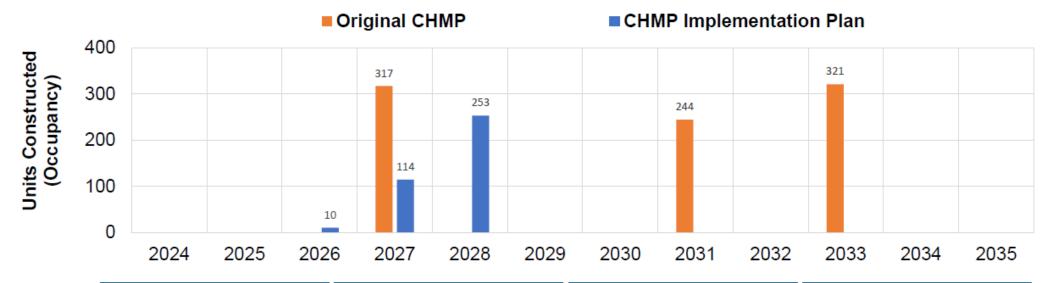

# NRH Forecasted Unit Comparison: CHMP, 2022 v. Implementation Plan

The Implementation Plan forecasts fewer units due to a modified methodology that prioritizes the (re)development of NRH assets and balancing annual investment

|                                            | Redeveloped Units<br>(replaced and net new<br>units) | Existing Untouched<br>Units | Total Planned Unit<br>Supply (2050)<br>(replaced, net new, and<br>untouched units) |
|--------------------------------------------|------------------------------------------------------|-----------------------------|------------------------------------------------------------------------------------|
| Implementation Plan                        | 4,243 units                                          | 1,794 units                 | 6,037 units                                                                        |
| CHMP, 2022                                 | 5,173 units                                          | 2,560 units                 | 7,733 units                                                                        |
| <b>Difference</b> (updated minus original) | (-) 930 units                                        | (-) 766 units               | (-) 1,696 units                                                                    |