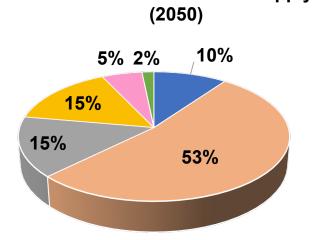

# Forecasting NRH Bedroom Supply

The Implementation Plan assesses and forecasts bedroom supply to improve the alignment between NRH's supply and Centralized Waitlist demand

**Planned NRH Bedroom Supply** 

## NRH Bedroom Supply: 2025 to 2050

|           | Centralized<br>Waitlist<br>Proportion of<br>Demand | Existing<br>Proportion of<br>Total NRH<br>Unit Supply<br>(2025) | Planned<br>Proportion of<br>Total NRH<br>Unit Supply<br>(2050) | Change in<br>Proportion of<br>Total NRH<br>Unit Supply<br>(2025-2050) |
|-----------|----------------------------------------------------|-----------------------------------------------------------------|----------------------------------------------------------------|-----------------------------------------------------------------------|
| Bachelor  | 10%                                                | 3%                                                              | 10%                                                            | (+) 7%                                                                |
| 1-Bedroom | 49%                                                | 62%                                                             | 53%                                                            | (-) 9%                                                                |
| 2-Bedroom | 16%                                                | 9%                                                              | 15%                                                            | (+) 6%                                                                |
| 3-Bedroom | 17%                                                | 18%                                                             | 15%                                                            | (-) 3%                                                                |
| 4-Bedroom | 6%                                                 | 5%                                                              | 5%                                                             | 0%                                                                    |
| 5-Bedroom | 2%                                                 | 2%                                                              | 2%                                                             | 0%                                                                    |
| TOTAL     | 100%                                               | 100%                                                            | 100%                                                           |                                                                       |