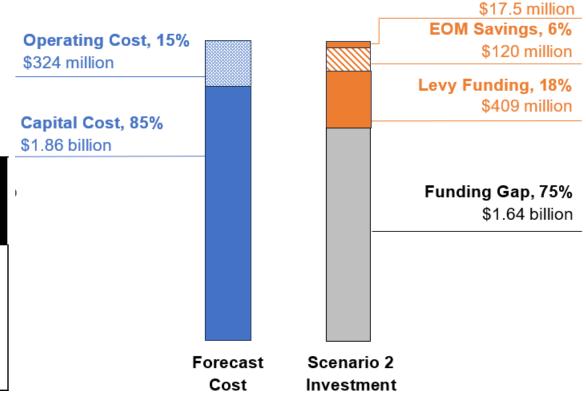

# Scenario 2: 25% of Plan Funding (Annual Incremental Allocation Over 25-Years)

- Can be achieved with an annual 0.105% 0.195% increase to the general levy
- 7% from end-of-mortgage savings and land dispositions plus 18% from general levy increases
- Dedicated funding enables NRH to grow critical housing stock to better serve our community

Council Investment

\$546 million

Funding Gap \$1.64 billion

## **Potential Funding Sources**

**End of Mortgage** 

\$120 million (6%)

**Land Dispositions** 

\$17.5 million<sup>1</sup> (1%)

**General Levy** 

Incremental amount to be determined

**Government Grants** 

**Total Incremental Reserve Transfers: \$324 Million** 

**Original CHMP** 

\$2.1 billion

Implementation Plan

\$1.86 billion