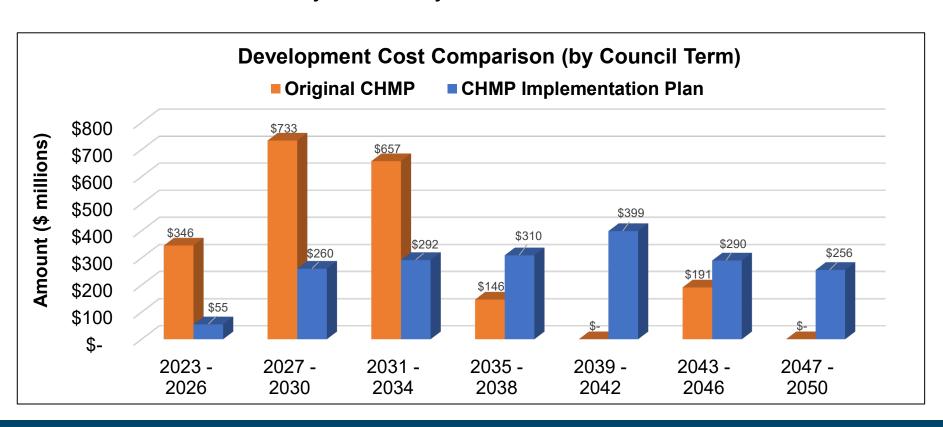

# Portfolio Approach: Redevelopment Timeline

The Implementation Plan has a Redevelopment Timeline to 2050 that estimates four stages of project delivery (site preparation, demolition, construction and occupancy)

| Project Number | Municipality                                                                                                                                                                                                                                                                                                                                                                                                                                                                                                                                                                                                                                                                                                                                                                                                                                                                                                                                                                                                                                                                                                                                                                                                                                                                                                                                                                                                                                                                                                                                                                                                                                                                                                                                                                                                                                                                                                                                                                                                                                                                                                                   | 2024<br>01 02 03 04 | 2025<br>Q1 Q2 Q3 Q4 | 2026           | 2027<br>Q1 Q2 Q3 Q4 | 2028<br>91 92 93 94 | 2029<br>01 02 03 04 | 2030<br>01 02 03 04 | 2031<br>01 02 03 04 | 2032<br>Q1 Q2 Q3 | 04   |
|----------------|--------------------------------------------------------------------------------------------------------------------------------------------------------------------------------------------------------------------------------------------------------------------------------------------------------------------------------------------------------------------------------------------------------------------------------------------------------------------------------------------------------------------------------------------------------------------------------------------------------------------------------------------------------------------------------------------------------------------------------------------------------------------------------------------------------------------------------------------------------------------------------------------------------------------------------------------------------------------------------------------------------------------------------------------------------------------------------------------------------------------------------------------------------------------------------------------------------------------------------------------------------------------------------------------------------------------------------------------------------------------------------------------------------------------------------------------------------------------------------------------------------------------------------------------------------------------------------------------------------------------------------------------------------------------------------------------------------------------------------------------------------------------------------------------------------------------------------------------------------------------------------------------------------------------------------------------------------------------------------------------------------------------------------------------------------------------------------------------------------------------------------|---------------------|---------------------|----------------|---------------------|---------------------|---------------------|---------------------|---------------------|------------------|------|
| GROUP A: NRF   |                                                                                                                                                                                                                                                                                                                                                                                                                                                                                                                                                                                                                                                                                                                                                                                                                                                                                                                                                                                                                                                                                                                                                                                                                                                                                                                                                                                                                                                                                                                                                                                                                                                                                                                                                                                                                                                                                                                                                                                                                                                                                                                                | Q1 Q2 Q0 Q4         | Q1 Q2 Q0 Q4         | Q1 Q2 Q3 Q4    | Q1 Q2 Q3 Q4         | 91 92 90 94         | Q1 Q2 Q0 Q4         | Q1 Q2 Q0 Q4         | Q1 Q2 Q0 Q4         | वा वट वर         | 94   |
| 1              | St. Catharines                                                                                                                                                                                                                                                                                                                                                                                                                                                                                                                                                                                                                                                                                                                                                                                                                                                                                                                                                                                                                                                                                                                                                                                                                                                                                                                                                                                                                                                                                                                                                                                                                                                                                                                                                                                                                                                                                                                                                                                                                                                                                                                 | RSC                 | SP                  |                |                     | 104                 |                     |                     |                     |                  |      |
| 2a             | St. Catharines                                                                                                                                                                                                                                                                                                                                                                                                                                                                                                                                                                                                                                                                                                                                                                                                                                                                                                                                                                                                                                                                                                                                                                                                                                                                                                                                                                                                                                                                                                                                                                                                                                                                                                                                                                                                                                                                                                                                                                                                                                                                                                                 |                     |                     | OPA & ZA (NRH) |                     | SP                  |                     | 49                  |                     |                  |      |
| 2b             | St. Catharines                                                                                                                                                                                                                                                                                                                                                                                                                                                                                                                                                                                                                                                                                                                                                                                                                                                                                                                                                                                                                                                                                                                                                                                                                                                                                                                                                                                                                                                                                                                                                                                                                                                                                                                                                                                                                                                                                                                                                                                                                                                                                                                 |                     |                     | OPA & ZA (NRH) |                     | SP                  |                     | 49                  |                     |                  |      |
| 2c             | St. Catharines                                                                                                                                                                                                                                                                                                                                                                                                                                                                                                                                                                                                                                                                                                                                                                                                                                                                                                                                                                                                                                                                                                                                                                                                                                                                                                                                                                                                                                                                                                                                                                                                                                                                                                                                                                                                                                                                                                                                                                                                                                                                                                                 |                     |                     | OPA & ZA (NRH) |                     | SP                  |                     | 32                  |                     |                  |      |
| 3 <b>a</b>     | St. Catharines                                                                                                                                                                                                                                                                                                                                                                                                                                                                                                                                                                                                                                                                                                                                                                                                                                                                                                                                                                                                                                                                                                                                                                                                                                                                                                                                                                                                                                                                                                                                                                                                                                                                                                                                                                                                                                                                                                                                                                                                                                                                                                                 |                     |                     | OPA & ZA (NRH) |                     |                     |                     | SP                  |                     |                  | 32   |
| 3Ь             | St. Catharines                                                                                                                                                                                                                                                                                                                                                                                                                                                                                                                                                                                                                                                                                                                                                                                                                                                                                                                                                                                                                                                                                                                                                                                                                                                                                                                                                                                                                                                                                                                                                                                                                                                                                                                                                                                                                                                                                                                                                                                                                                                                                                                 |                     |                     | OPA & ZA (NRH) |                     |                     |                     | SP                  |                     |                  | 32   |
| 4a             | St. Catharines                                                                                                                                                                                                                                                                                                                                                                                                                                                                                                                                                                                                                                                                                                                                                                                                                                                                                                                                                                                                                                                                                                                                                                                                                                                                                                                                                                                                                                                                                                                                                                                                                                                                                                                                                                                                                                                                                                                                                                                                                                                                                                                 |                     |                     | OPA & ZA (NRH) |                     |                     |                     |                     |                     | SP               |      |
| 4b             | St. Catharines                                                                                                                                                                                                                                                                                                                                                                                                                                                                                                                                                                                                                                                                                                                                                                                                                                                                                                                                                                                                                                                                                                                                                                                                                                                                                                                                                                                                                                                                                                                                                                                                                                                                                                                                                                                                                                                                                                                                                                                                                                                                                                                 |                     |                     | OPA & ZA (NRH) |                     |                     |                     |                     |                     | SP               |      |
| 5              | St. Catharines                                                                                                                                                                                                                                                                                                                                                                                                                                                                                                                                                                                                                                                                                                                                                                                                                                                                                                                                                                                                                                                                                                                                                                                                                                                                                                                                                                                                                                                                                                                                                                                                                                                                                                                                                                                                                                                                                                                                                                                                                                                                                                                 |                     |                     |                |                     |                     |                     |                     |                     | 0PA & ZA (NR     | н    |
| 6              | Thorold                                                                                                                                                                                                                                                                                                                                                                                                                                                                                                                                                                                                                                                                                                                                                                                                                                                                                                                                                                                                                                                                                                                                                                                                                                                                                                                                                                                                                                                                                                                                                                                                                                                                                                                                                                                                                                                                                                                                                                                                                                                                                                                        |                     |                     |                |                     |                     |                     |                     |                     |                  |      |
| 7              | Niagara Falls                                                                                                                                                                                                                                                                                                                                                                                                                                                                                                                                                                                                                                                                                                                                                                                                                                                                                                                                                                                                                                                                                                                                                                                                                                                                                                                                                                                                                                                                                                                                                                                                                                                                                                                                                                                                                                                                                                                                                                                                                                                                                                                  |                     |                     |                |                     |                     |                     |                     |                     |                  | ĵ    |
| 8              | Niagara Falls                                                                                                                                                                                                                                                                                                                                                                                                                                                                                                                                                                                                                                                                                                                                                                                                                                                                                                                                                                                                                                                                                                                                                                                                                                                                                                                                                                                                                                                                                                                                                                                                                                                                                                                                                                                                                                                                                                                                                                                                                                                                                                                  |                     |                     |                |                     |                     |                     |                     |                     |                  |      |
| 9              | Niagara Falls                                                                                                                                                                                                                                                                                                                                                                                                                                                                                                                                                                                                                                                                                                                                                                                                                                                                                                                                                                                                                                                                                                                                                                                                                                                                                                                                                                                                                                                                                                                                                                                                                                                                                                                                                                                                                                                                                                                                                                                                                                                                                                                  |                     |                     |                |                     |                     |                     |                     |                     |                  |      |
| 10a            | Niagara Falls                                                                                                                                                                                                                                                                                                                                                                                                                                                                                                                                                                                                                                                                                                                                                                                                                                                                                                                                                                                                                                                                                                                                                                                                                                                                                                                                                                                                                                                                                                                                                                                                                                                                                                                                                                                                                                                                                                                                                                                                                                                                                                                  |                     |                     |                |                     |                     |                     |                     |                     |                  |      |
| 10Ь            | Niagara Falls                                                                                                                                                                                                                                                                                                                                                                                                                                                                                                                                                                                                                                                                                                                                                                                                                                                                                                                                                                                                                                                                                                                                                                                                                                                                                                                                                                                                                                                                                                                                                                                                                                                                                                                                                                                                                                                                                                                                                                                                                                                                                                                  |                     |                     |                |                     |                     |                     |                     |                     |                  |      |
| ROUP B: NRH    |                                                                                                                                                                                                                                                                                                                                                                                                                                                                                                                                                                                                                                                                                                                                                                                                                                                                                                                                                                                                                                                                                                                                                                                                                                                                                                                                                                                                                                                                                                                                                                                                                                                                                                                                                                                                                                                                                                                                                                                                                                                                                                                                | ,                   |                     |                |                     |                     | ,                   |                     |                     |                  |      |
| 1              | St. Catharines                                                                                                                                                                                                                                                                                                                                                                                                                                                                                                                                                                                                                                                                                                                                                                                                                                                                                                                                                                                                                                                                                                                                                                                                                                                                                                                                                                                                                                                                                                                                                                                                                                                                                                                                                                                                                                                                                                                                                                                                                                                                                                                 | 40.                 | OPA, ZA & SD (NR)   | SP             |                     | 70                  |                     |                     |                     |                  |      |
| 2              | St. Catharines                                                                                                                                                                                                                                                                                                                                                                                                                                                                                                                                                                                                                                                                                                                                                                                                                                                                                                                                                                                                                                                                                                                                                                                                                                                                                                                                                                                                                                                                                                                                                                                                                                                                                                                                                                                                                                                                                                                                                                                                                                                                                                                 |                     |                     |                | OPA& ZA(NRH)        | SP                  |                     | 19                  |                     |                  |      |
| 3 <b>a</b>     | St. Catharines                                                                                                                                                                                                                                                                                                                                                                                                                                                                                                                                                                                                                                                                                                                                                                                                                                                                                                                                                                                                                                                                                                                                                                                                                                                                                                                                                                                                                                                                                                                                                                                                                                                                                                                                                                                                                                                                                                                                                                                                                                                                                                                 |                     |                     |                | OPA& ZA(NRH)        |                     | SP                  |                     |                     | 26               |      |
| 2444           | The same and the s |                     | 9                   |                |                     | * A                 |                     |                     | 5400                |                  | 11.5 |

# Implementation Plan: NRH Unit Supply Timeline