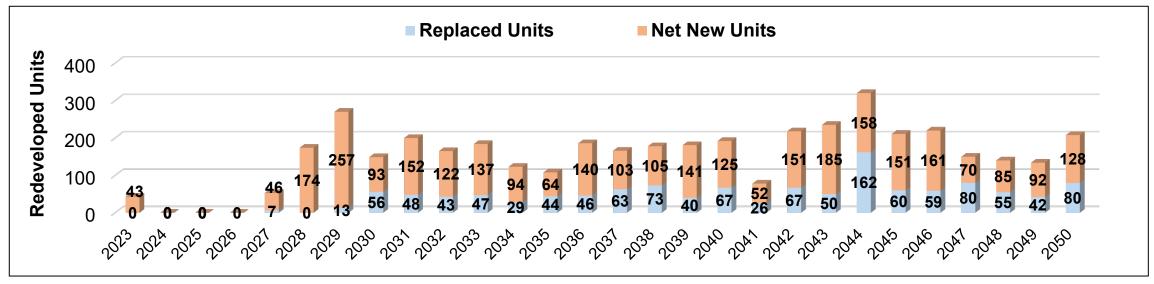

# Forecasted NRH Redeveloped Unit Comparison: CHMP, 2022 v. Implementation Plan

## **Important Terms**

Replaced units: existing units that will be demolished and replaced

Net new units: newly constructed units that do not replace an existing unit

Redeveloped units: the total sum of replaced units and net new units