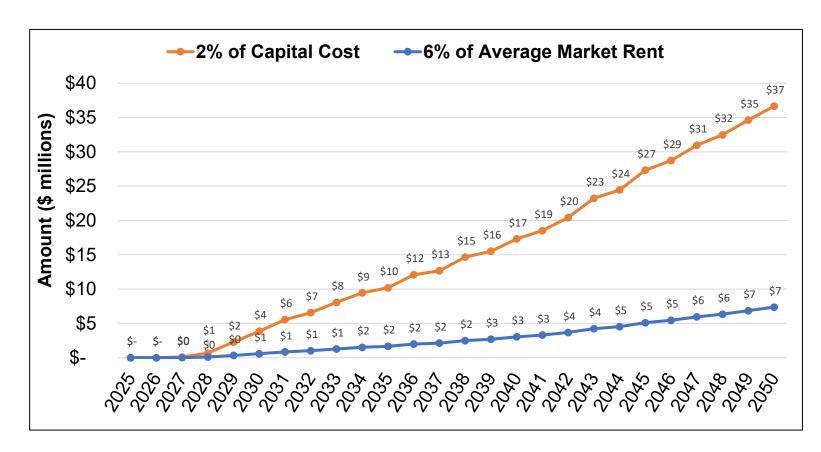

## Reserve Transfers by Methodology

- All other operating expenses expected to be self-funded through rental income
- Current model projects 2% of total capital expenditure
- CHMC recommends 6% of average market rent
- 2025 Asset Management Plan will set new average annual rate of investment

**Total Incremental Reserve Transfers: \$324 Million** 