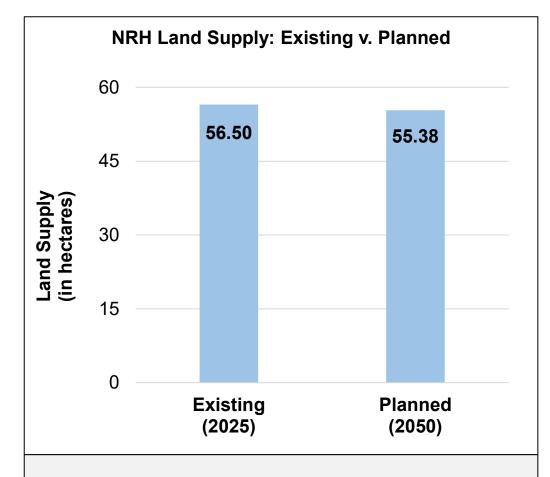

## **NRH Land Supply**

- NRH currently owns 56.50 hectares of land
- By 2050, the Implementation Plan forecasts an NRH land supply 55.38 hectares (includes strategic disposition and acquisition)
- The Implementation Plan sets out for twice as many units on less land supply
- Expected that land supply forecasts will change over time as opportunities emerge

### NRH Build-Out Density<sup>1</sup>

2025 = 54 units/ha

2050 = 109 units/ha