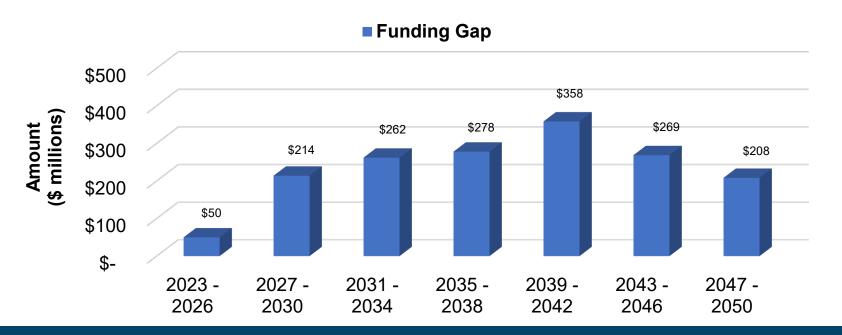

# Scenario 2: 25% of Plan Funding (Annual Incremental Allocation Over 25-Years)

- Can be achieved with an annual 0.105% 0.195% increase to the general levy
- 7% from end-of-mortgage savings and land dispositions plus 18% from general levy increases
- Dedicated funding enables NRH to grow critical housing stock to better serve our community

Council Investment

\$546 million

Funding Gap \$1.64 billion