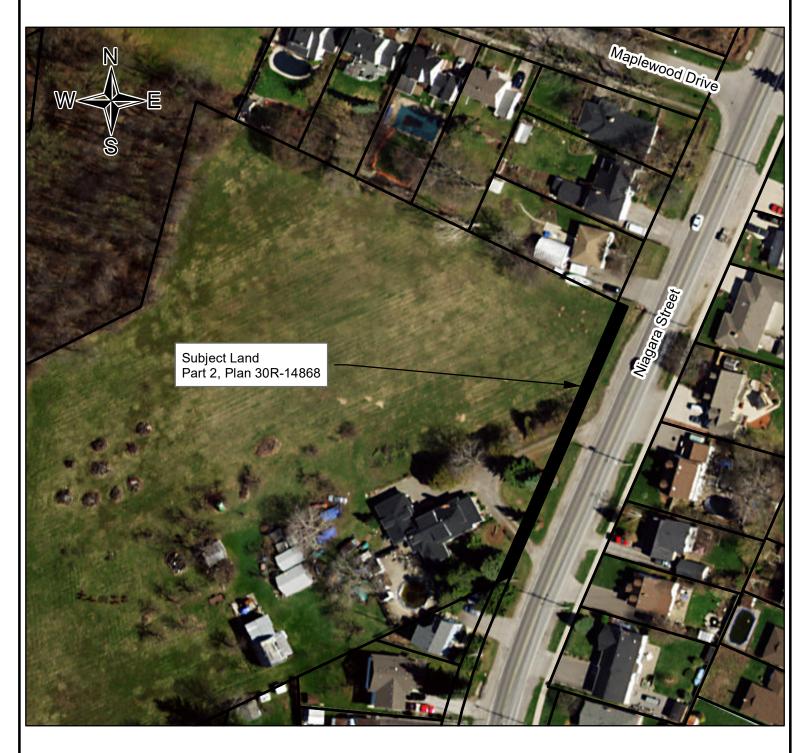

## **GREY FOREST HOMES LTD.**

ILLUSTRATION SHOWING APPROXIMATE LOCATION OF ROAD WIDENING ALONG REGIONAL ROAD No.48 (NIAGARA STREET) **CITY OF ST.CATHARINES** 

Metres

40

**SCALE =** 1:1,000

0 20 10

LEGEND:

- DENOTES TERANET MAPPING

- DENOTES SUBJECT LANDS

DISCLAIMER

This map was compiled from various sources and is current as of 2019 The Region of Niagara makes no representations or warranties whatsoever, either expressed or implied, as to the accuracy, completeness, reliability, and currency or otherwise of the information shown on this map. © 2015 Niagara Region and its suppliers. Projection is UTM, NAD 83, Zone 17. Airphoto (Spring 2015)

Transportation Services Surveys & Property Information IR-19-218 Date: 2019-06-13