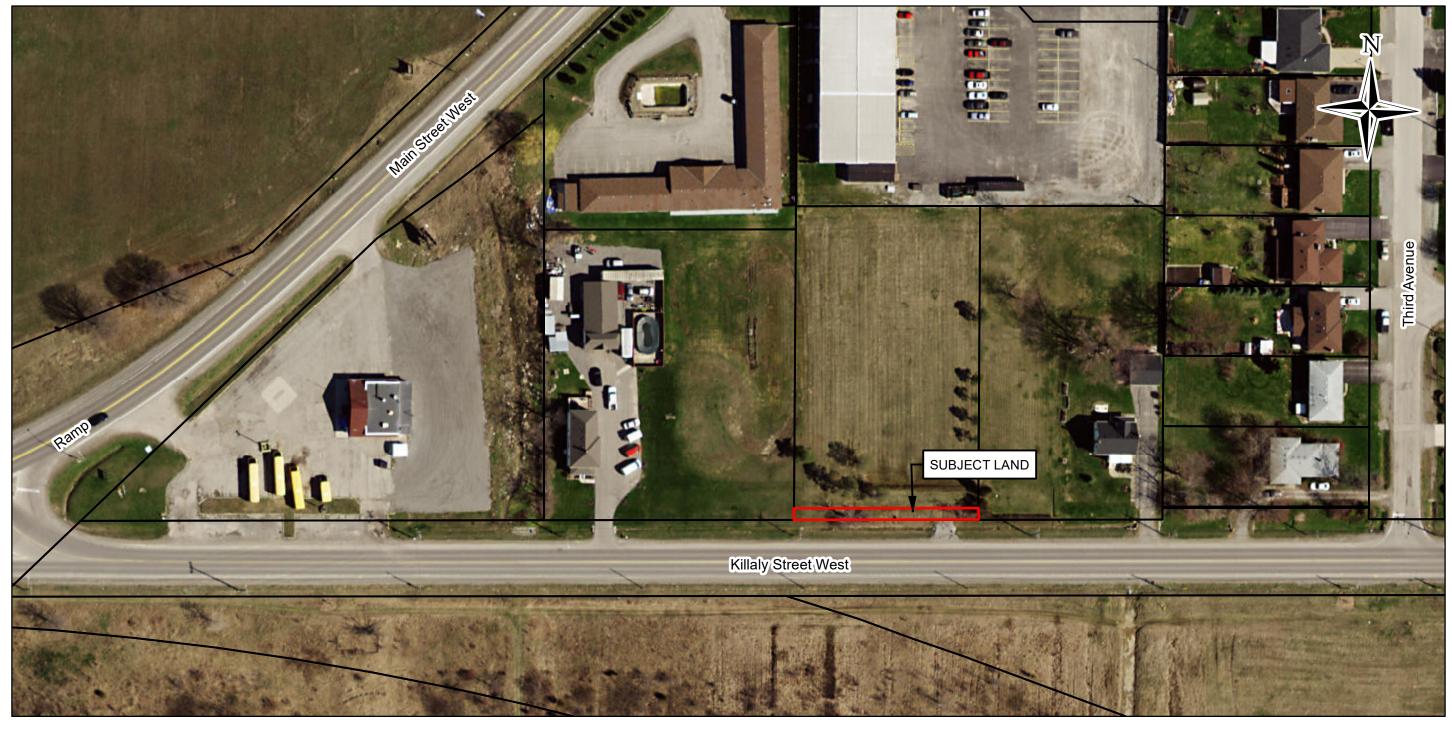

## 630159 Ontario Ltd 399 Killally Street West

ILLUSTRATION SHOWING APPROXIMATE LOCATION OF ROAD WIDENING ALONG REGIONAL ROAD No.5 KILLALY STREET WEST EAST OF MAIN STREET WEST CITY OF PORT COLBORNE

DISCLAIMER

© 2015 Niagara Region and its suppliers. Projection is UTM, NAD 83, Zone 17. Airphoto (Spring 2015)

- DENOTES TERANET MAPPING

- DENOTES PROPOSED WIDENING

SCALE = 1:1,000

Metres
0 12.5 25 50

Transportation Services
Surveys & Property Information
IR-19-277 Date: 2019-08-26