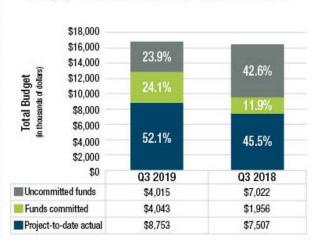

#### WASTE MANAGEMENT

## PROJECT BUDGETS SPENT AND/OR COMMITTED AT QUARTER END

Total projects with remaining budgets greater than \$1 M.