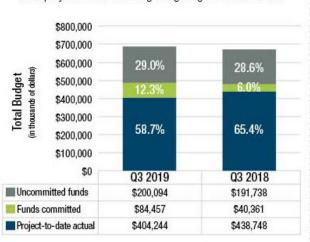

## PROJECT BUDGETS SPENT AND/OR COMMITTED AT QUARTER END

Total projects with remaining budgets greater than \$1M.