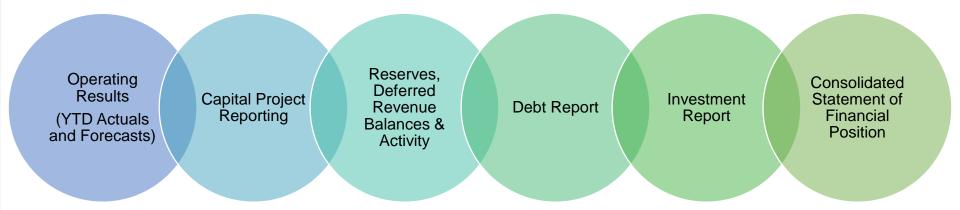

# Deliverables

2019 Q3 Financial Update is available on the Niagara Region's external website

The report contains information on: