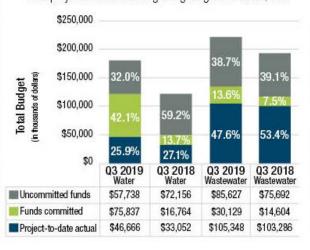

### **WATER & WASTEWATER**

PROJECT BUDGETS SPENT AND/OR COMMITTED AT QUARTER END

Total projects with remaining budgets greater than \$1 M.