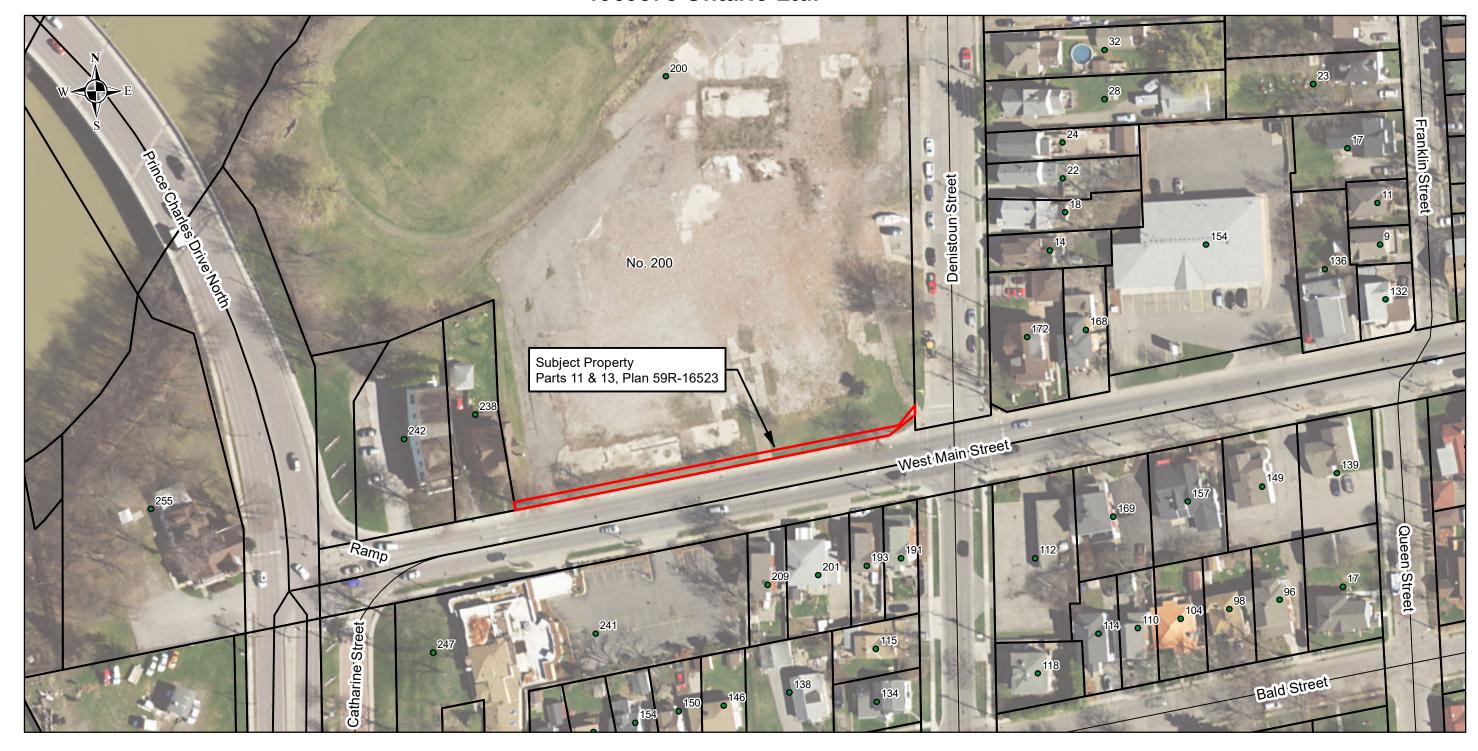

## 1969578 Ontario Ltd.

ILLUSTRATION SHOWING APPROXIMATE LOCATION OF ROAD WIDENING ALONG REGIONAL ROAD No.27 (WEST MAIN STREET)
EAST OF REGIONAL ROAD No. 54 (PRINCE CHARLES DRIVE NORTH)
CITY OF WELLAND