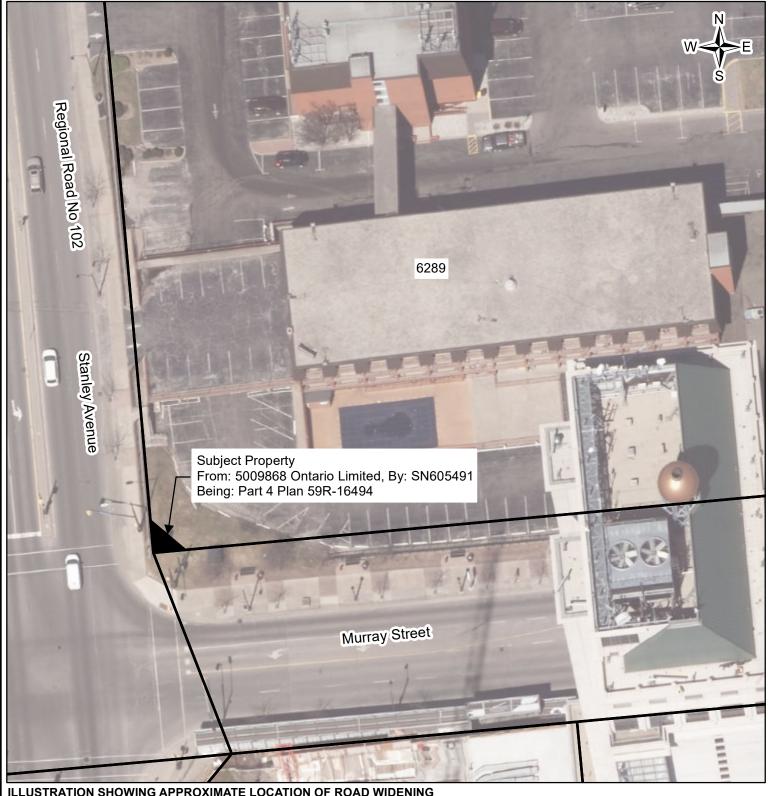

## From: 5009868 Ontario Limited

ILLUSTRATION SHOWING APPROXIMATE LOCATION OF ROAD WIDENING FROM 5009868 ONTARIO LIMITED ALONG REGIONAL ROAD No.102 (STANLEY AVENUE) AT MURRAY STREET

CITY OF NIAGARA FALLS

LEGEND:

- DENOTES TERANET MAPPING

- DENOTES SUBJECT LANDS

**SCALE =** 1:500

0 5 10 20

This map was compiled from various sources and is current as of 2019

The Region of Niagara makes no representations or warranties whatsoever, either expressed or implied,

The Region of Niagara makes no representations or warranties whatsoever, either expressed or implied, as to the accuracy, completeness, reliability, and currency or otherwise of the information shown on this map. © 2019 Niagara Region and its suppliers. Projection is UTM, NAD 83, Zone 17. Airphoto (Spring 2018)

Niagara Region

Transportation Services Surveys & Property Information IR-19-314 Date: 2019-10-15