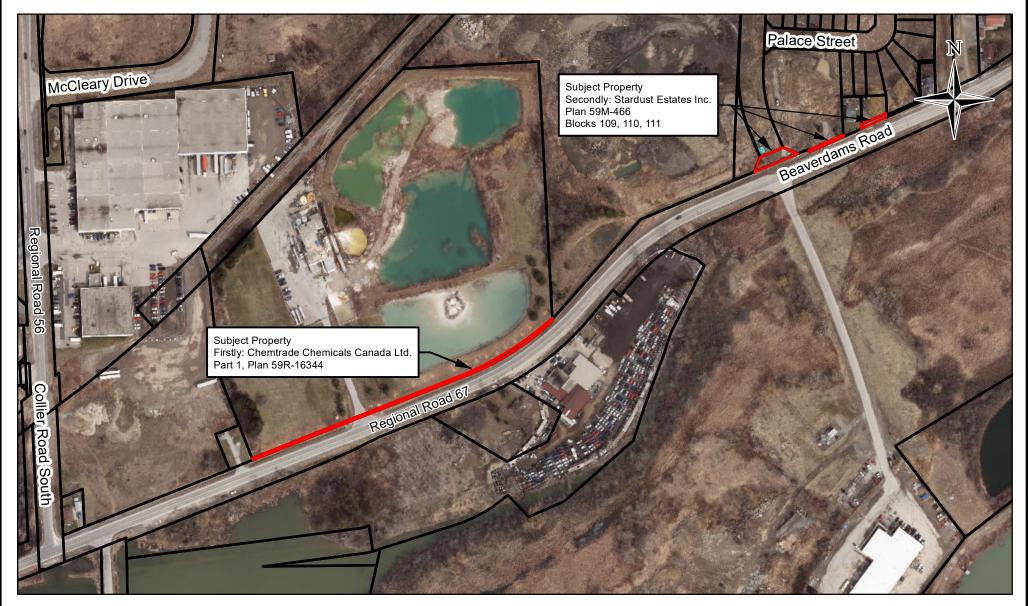

## Firstly from: Chemtrade Chemicals Canada Ltd & Secondly From: Stardust Estates Inc.

ILLUSTRATION SHOWING APPROXIMATE LOCATION OF ROAD WIDENING FIRSTLY FROM: CHEMTRADE CHEMICALS CANADA LTD. SECONDLY FROM: STARDUST ESTATES INC, ALONG REGIONAL ROAD No.67 (BEAVER DAMS ROAD) EAST OF REGIONAL ROAD 56 (COLLIER ROAD SOUTH) CITY OF THOROLD

**SCALE =** 1:3,000