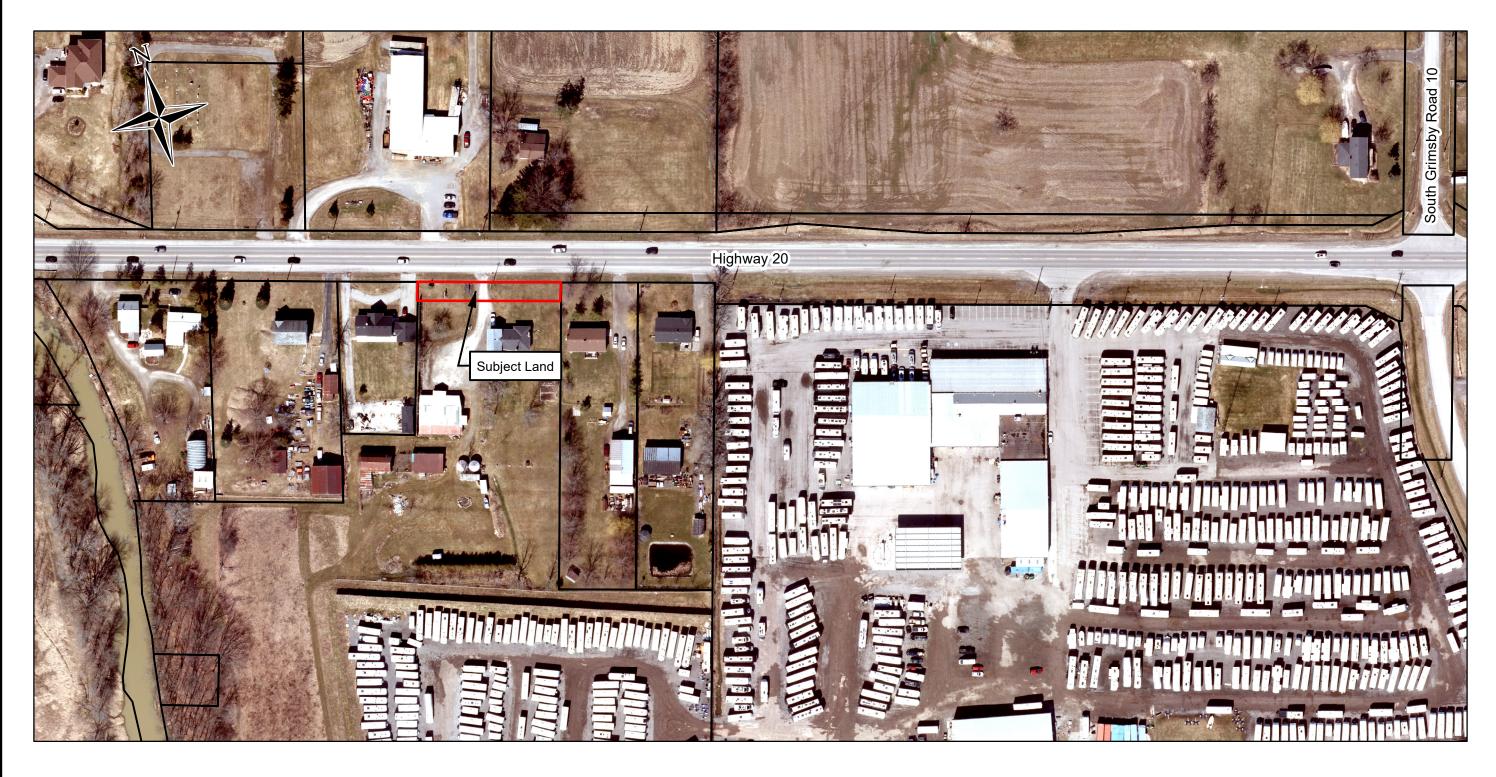

## SICARD HOLIDAY CAMPERS LIMITED

ILLUSTRATION SHOWING APPROXIMATE LOCATION OF ROAD WIDENING ALONG REGIONAL ROAD No.20 WEST OF SOUTH GRIMSBY ROAD 10 TOWNSHIP OF WEST LINCOLN

DISCLAIME

This map was compiled from various sources and is current as of November 2019.