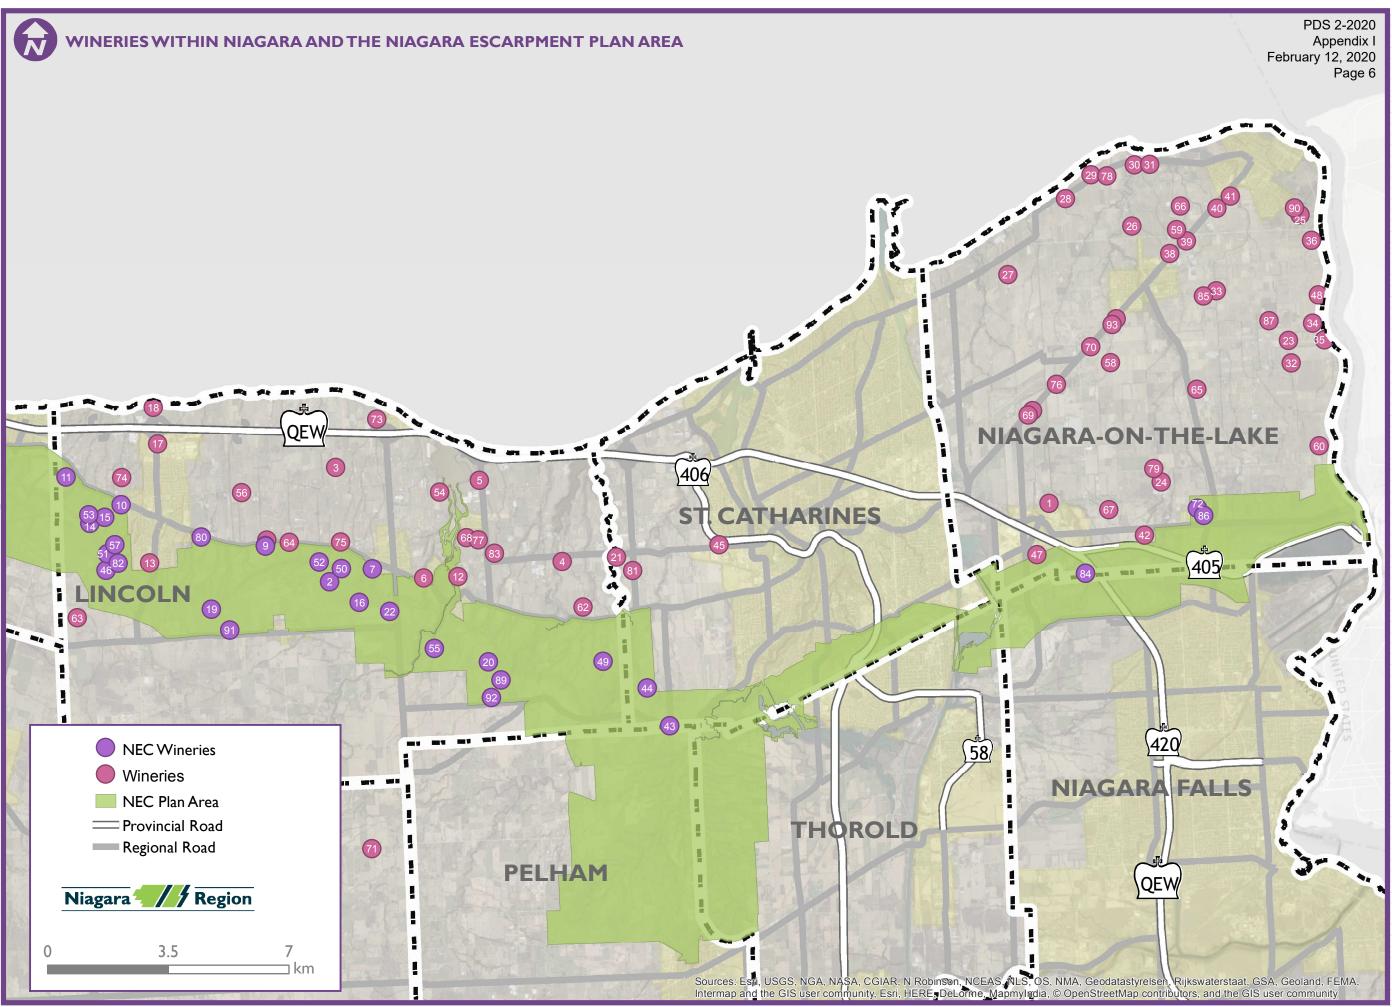

©2017 – The Regional Municipality of Niagara and its suppliers. All Rights Reserved. Produced (in part) under license from ©Teranet Enterprises Inc. and its suppliers. All rights reserved. Not a plan of survey. This map was compiled from various data sources and is current a Niagara Region makes no representations or warranties, whatsoever, either expressed or implied, as to the accuracy, completeness, reliability, currency or otherwise of the information shown on this map. Projection is UTM NAD 83 Zone 17.

| as | of | March | 201 | 7. |
|----|----|-------|-----|----|
|    |    |       |     |    |

| ABEL #   | WINERY NAME                                            |
|----------|--------------------------------------------------------|
| 1        | Maleta Estate Winery                                   |
| 2        | Ridgepoint Wines                                       |
| 3        | Royal Demaria Wines                                    |
| 4        | Creekside Estate Winery                                |
| 5        | Harbour Estates Winery                                 |
| 6        | Stoney Ridge Cellars                                   |
| 7        | Kacaba Vineyards                                       |
| 8        | Red Stone Winery                                       |
| 9        | Malivoire Wine Company                                 |
| 10       | Daniel Lenko Estate Winery                             |
| 11       | Peninsula Ridge Estates Winery Ltd.                    |
| 12       | Cave Spring Cellars                                    |
| 13       | Mountain Road Wine Company                             |
| 14       | Angels Gate Winery                                     |
| 15       | Thirty Bench Vineyards                                 |
| 16       | Vineland Estates Winery                                |
| 17<br>18 | Magnotta Winery Estates Ltd.                           |
| 10       | Legends Estate Winery<br>De Sousa Wine Cellars         |
| 20       | Flat Rock Cellars                                      |
| 21       | 13th Street Winery                                     |
| 22       | Featherstone Estate Winery                             |
| 23       | Marynissen Estates                                     |
| 24       | Coyote's Run Estate Winery                             |
| 25       | Peller Estates                                         |
| 26       | Domaine Vagners Winery                                 |
| 27       | Small Talk Vineyards                                   |
| 28       | Palatine Hills Estate                                  |
| 29       | Konzelmann Estate Winery                               |
| 30       | Strewn Winery                                          |
| 31       | Sunnybrook Farm Estate Winery                          |
| 32       | Frogpond Farm Organic Winery                           |
| 33       | Caroline Cellars                                       |
| 34       | Inniskillin Wines Inc.                                 |
| 35       | Riverview Cellars                                      |
| 36       | Lailey Winery                                          |
| 37       | Truis Winery                                           |
| 38       | Pillitteri Estates Winery                              |
| 39       | Joseph's Estate Wines                                  |
| 40       | Stratus Winery                                         |
| 41       | Jackson-Triggs Niagara Estate                          |
| 42       | Chateau des Charmes                                    |
| 43       | Henry of Pelham Family Estate Winery                   |
| 44       | Hernder Estate Wines                                   |
| 45       | Harvest Estate Wines                                   |
| 46<br>47 | Fielding Wines Ltd.<br>Niagara College Teaching Winery |
| 47       | Reif Estate Winery                                     |
| 40       | Rockway Glen Estate Winery                             |
| 50       | Tawse Winery                                           |
| 51       | The Organized Crime Winery                             |
| 52       | Megalomaniac John Howard Cellars of Distinction        |
| 53       | Rosewood Estates Winery and Meadery                    |
| 54       | Alvento Winery                                         |
| 55       | Calamus Estate Winery                                  |
| 56       | Cornerstone Estate Winery                              |
| 57       | Hidden Bench Vineyards and Winery                      |
| 58       | Cattail Creek Family Estate Winery                     |
| 59       | Rancourt Winery                                        |
| 60       | The Ice House Winery                                   |
| 61       | Southbrook Vineyards                                   |
| 62       | 16 Mile Cellar                                         |
| 63       | Aure Wines                                             |
| 64       | Back 10 Cellars                                        |
| 65       | Between the Lines                                      |
| 66<br>67 | Big Head Wines<br>Colaneri Estate Winery               |
|          | DiProfio Wines                                         |
| 68<br>69 | The De Moura Winery Way                                |
| 70       | Diamond Estates Winery                                 |
| 71       | Domaine Queylus                                        |
| 72       | Five Rows Craft Wine                                   |
| 73       | The Foreign Affair Winery                              |
| 74       | The Good Earth Food and Wine Co.                       |
| 75       | GreenLane Estate Winery                                |
| 76       | The Hare Wine Co.                                      |
| 77       | Honsberger Estate Winery                               |
| 78       | NOMAD at Hinterbrook Winery                            |
| 79       | Icellars Estate Winery Inc.                            |
| 80       | Kew Vineyards                                          |
| 81       | King's Court Estate Winery                             |
| 82       | Mike Weir Winery                                       |
| 83       | Pearl Morissette                                       |
| 84       | Perridiso Estate Winery                                |
| 85       | Pondview Estate Winery                                 |
| 86       | Ravine Vineyard Estate Winery                          |
| 87       | Reimer Vineyards                                       |
| 88       | Rennie Estate Winery                                   |
| 89       | Sue-Ann Staff Estate Winery                            |
| 90       | Two Sisters Vineyards                                  |
| 91       | Vieni Estates Inc.                                     |
| 92<br>93 | Westcott Vineyards<br>Wayne Gretzky Estates            |
|          |                                                        |