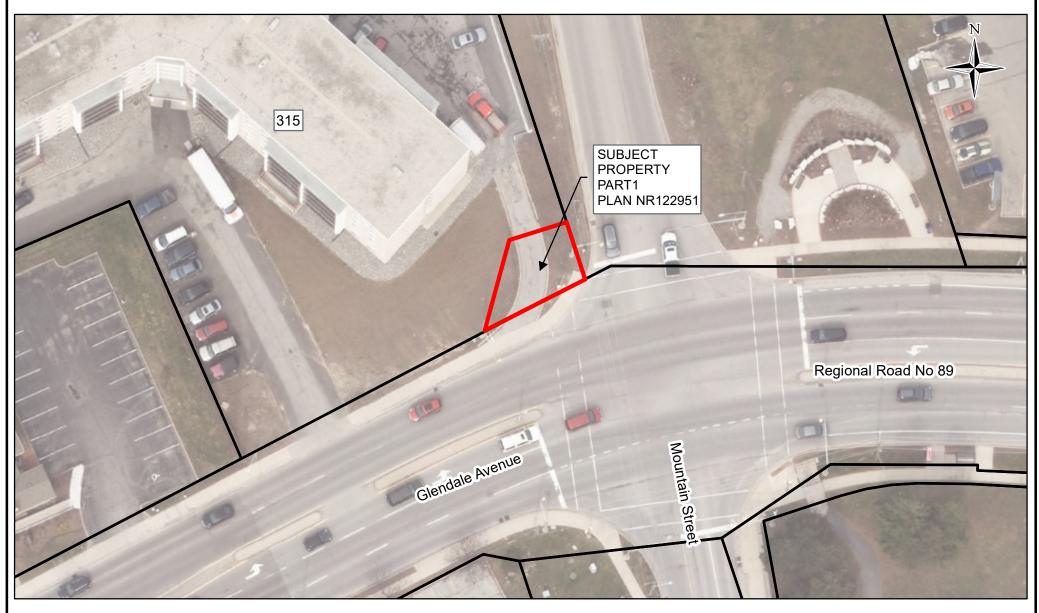

## ILLUSTRATION SHOWING APPROXIMATE LOCATION OF ROAD WIDENING ALONG REGIONAL ROAD 89 (GLENDALE AVENUE) CITY OF ST. CATHARINES

LEGEND:

CAUTION:

- DENOTES TERANET MAPPING

- This is not a Plan of Survey

- DENOTES SUBJECT PROPERTY