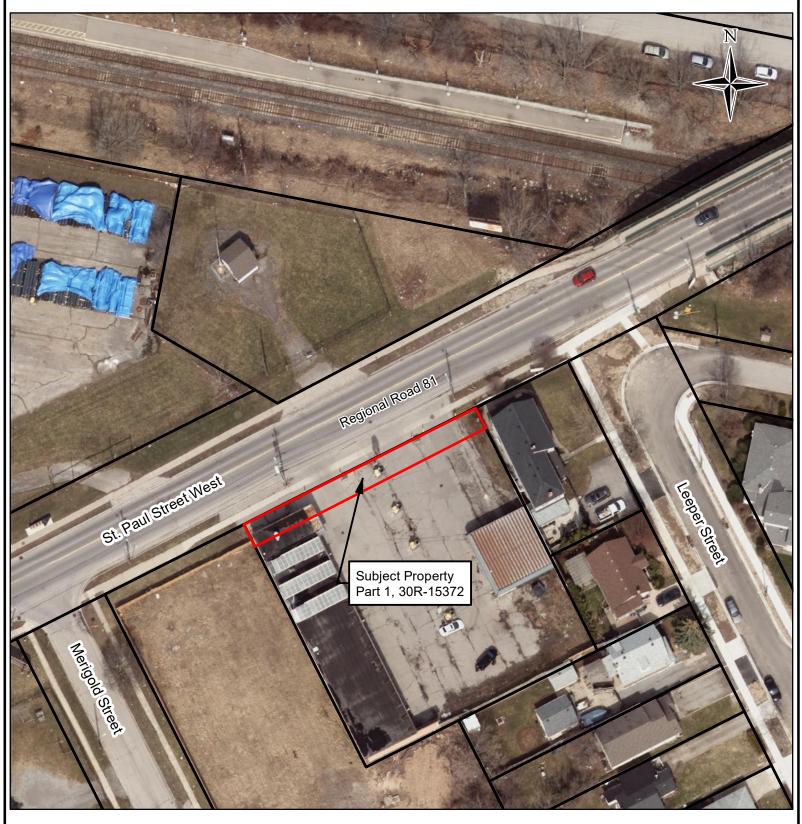

## ILLUSTRATION SHOWING APPROXIMATE LOCATION OF ROAD WIDENING ALONG REGIONAL ROAD 81 (ST. PAUL STREET WEST) CITY OF ST. CATHARINES

LEGEND:

## CAUTION:

- This is not a Plan of Survey

- DENOTES TERANET MAPPING

- DENOTES SUBJECT PROPERTY

DISCLAIMER

This map was compiled from various sources and is current as of December 9, 2019. The Region of Niagara makes no representations or warranties whatsoever, either expressed or implied, as to the accuracy, completeness, reliability, and currency or otherwise of the information shown on this map. © 2015 Niagara Region and its suppliers. Projection is UTM, NAD 83, Zone 17. Airphoto (Spring 2018) SCALE = 1:700