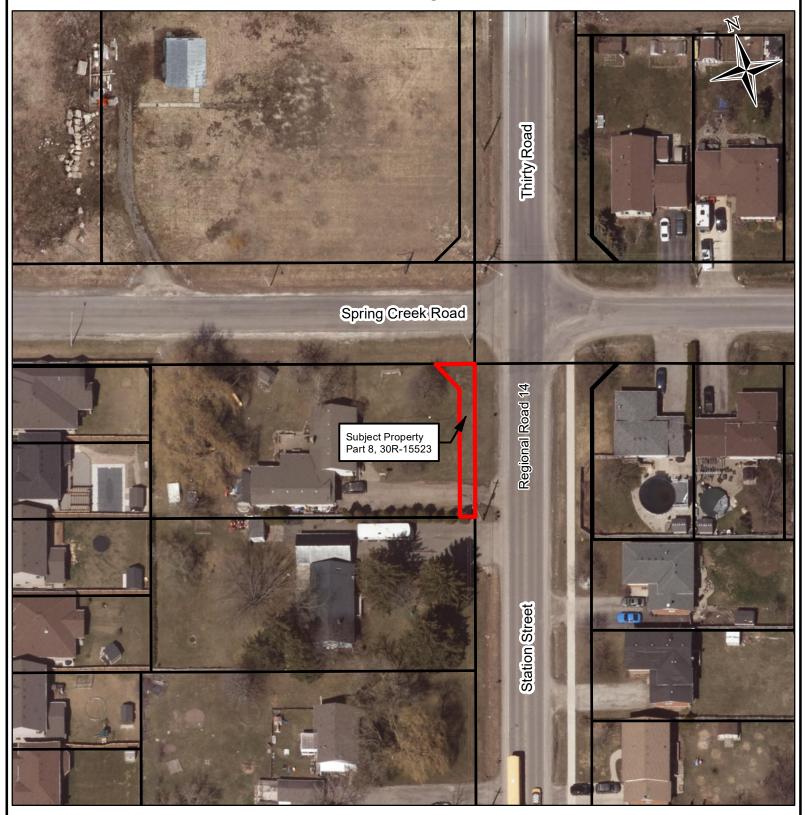

## ILLUSTRATION SHOWING APPROXIMATE LOCATION OF ROAD WIDENING ALONG REGIONAL ROAD 14 (STATION STREET) AT SPRING CREEK ROAD, TOWNSHIP OF WEST LINCOLN

- This is not a Plan of Survey

## LEGEND:

## CAUTION:

- DENOTES TERANET MAPPING

- DENOTES SUBJECT PROPERTY

DISCLAIMER

This map was compiled from various sources and is current as of 2020. The Region of Niagara makes no representations or warranties whatsoever, either expressed or implied, as to the accuracy, completeness, reliability, and currency or otherwise of the information shown on this map. © 2020 Niagara Region and its suppliers. Projection is UTM, NAD 83, Zone 17. Airphoto (Spring 2018) SCALE = 1:750