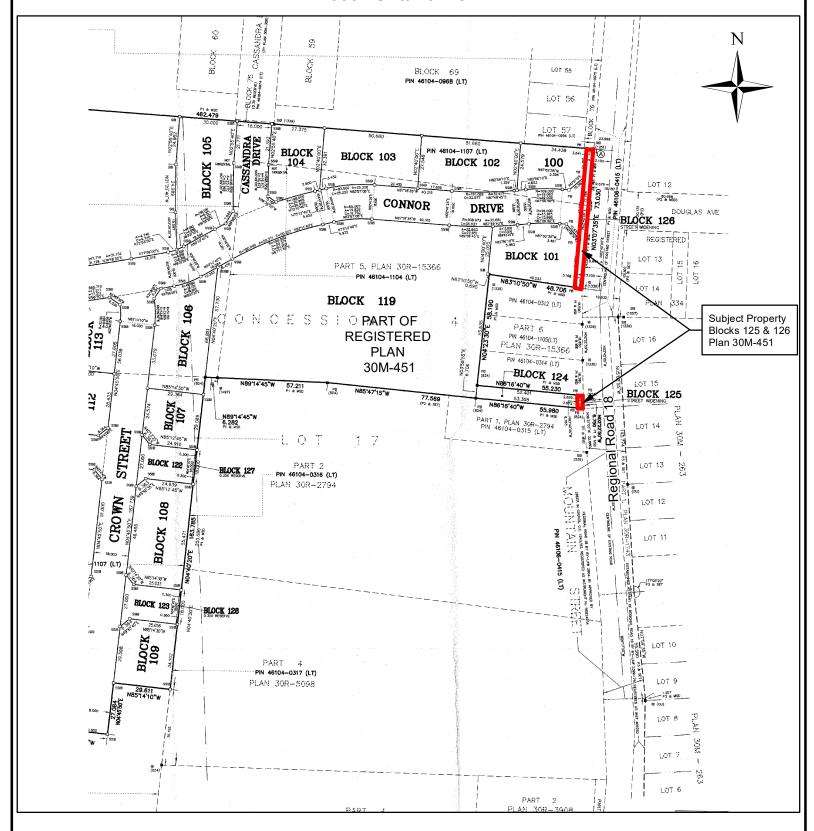

## 2410002 Ontario Inc.

ILLUSTRATION SHOWING APPROXIMATE LOCATION OF ROAD WIDENING ALONG REGIONAL ROAD 18 (MOUNTAIN STREET)
TOWN OF LINCOLN

- DENOTES PART OF REGISTERED PLAN 30M-451

- This is not a Plan of Survey

CAUTION:

- DENOTES SUBJECT PROPERTY

DISCLAIMER

LEGEND:

This map was compiled from various sources and is current as of June 15, 2020.

The Region of Niagara makes no representations or warranties whatsoever, either expressed or implied, as to the accuracy, completeness, reliability, and currency or otherwise of the information shown on this map. © 2015 Niagara Region and its suppliers. Projection is UTM, NAD 83, Zone 17. Airphoto (Spring 2018)

SCALE = 1:1,000

Metres
0 5 10 20

Transportation Services Surveys & Property Information IR-19-354 Date: 2020-06-15