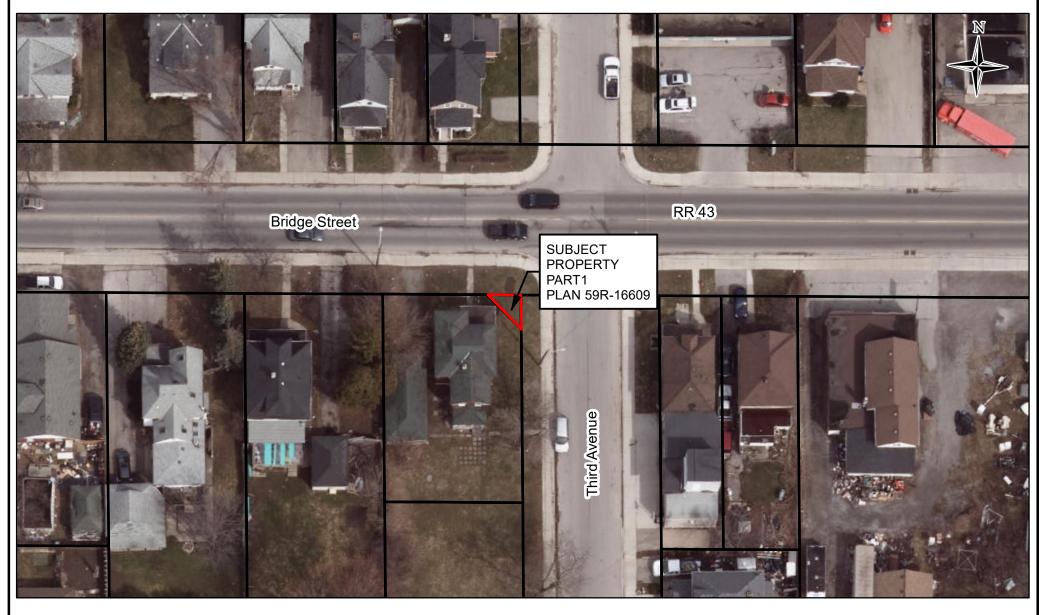

## ILLUSTRATION SHOWING APPROXIMATE LOCATION OF ROAD WIDENING ALONG REGIONAL ROAD 43 (BRIDGE STREET) AT THIRD AVENUE CITY OF NIAGARA FALLS

LEGEND:

- DENOTES TERANET MAPPING

- This is not a Plan of Survey

© 2015 Niagara Region and its suppliers. Projection is UTM, NAD 83, Zone 17. Airphoto (Spring 2018)