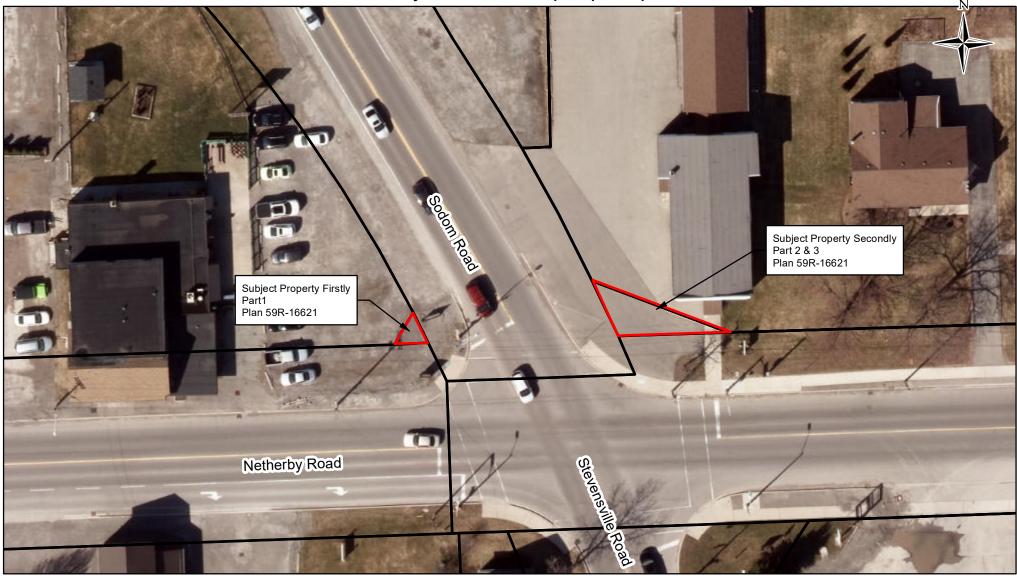

Firstly: 1502632 Ontario Inc. Secondly: Roman Catholic Episcopal Corporation

SCALE = 1:500

ILLUSTRATION SHOWING APPROXIMATE LOCATION OF ROAD WIDENING ALONG REGIONAL ROAD 25 (NETHERBY ROAD)
AT REGIONAL ROAD 116 (SODOM ROAD / STEVENSVILLE ROAD)
TOWN OF FORT ERIE

LEGEND:

- DENOTES TERANET MAPPING

CAUTION:

- DENOTES SUBJECT PROPERTY

- This is not a Plan of Survey